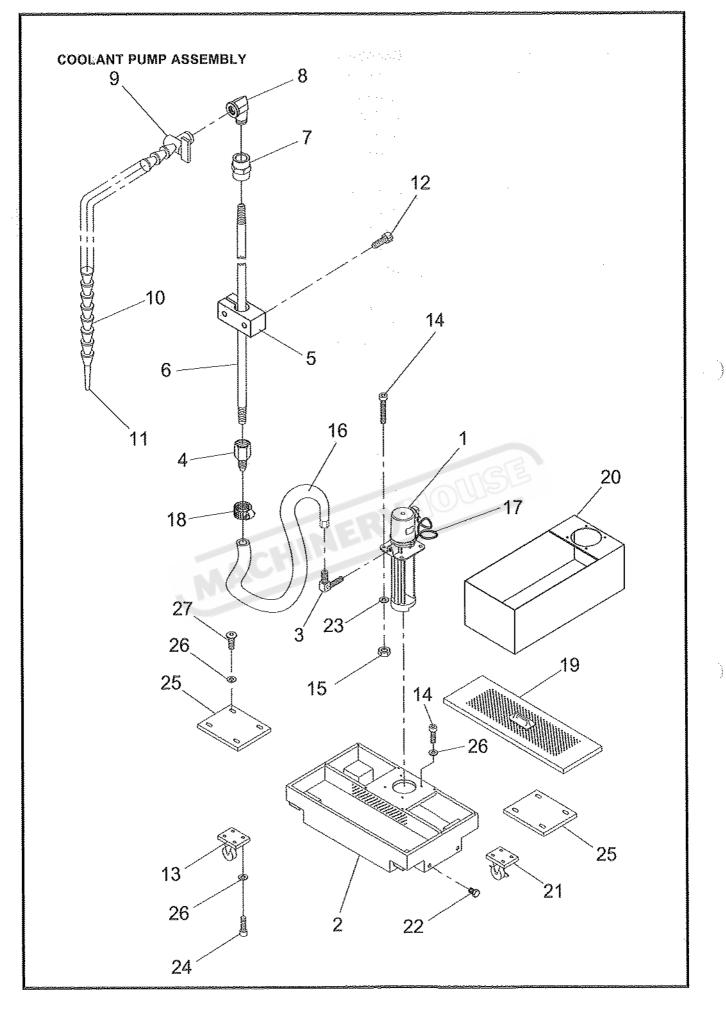

|
| 15.        | C-9110   | Standard Toolholder                                         | 1        |
| 16.        | C-9111   | Boring (Vee) Toolholder                                     | 1        |
| 17.        | C-9112   | Plain Bore Toolholder                                       | · 1      |
| 18.        | C-9113   | Blade Clamp                                                 | 1        |
| 19.        | A-1611   | Socket Flat Head Screw (M6x20)                              | 1        |
| 20.        | C-9107   | Height Adj. Screw (On Each Toolholder)                      | 1        |
| 21.        | A-1138   | Socket Headless Set Screw (M10x100)<br>(On Each Teolhoider) | 1        |
|            |          |                                                             |          |



| <u>NO.</u> | <u>PART NO</u> . | DESCRIPTION                          | <u>QUANTITY</u> |
|------------|------------------|--------------------------------------|-----------------|
| 1.         | Z-1100           | (1/8HP Pump)                         | 1               |
| 2.         | C-1174           | Coolant Tank (OPTION)                | 1               |
| 3.         | A-4101           | Outlet                               | 1               |
| 4.         | A-4105           | Hose Sleeve                          | 1               |
| 5.         | A-9651           | Pipe Bracket                         | 1               |
|            |                  |                                      | ·               |
| 6.         | A-4106           | Pipe