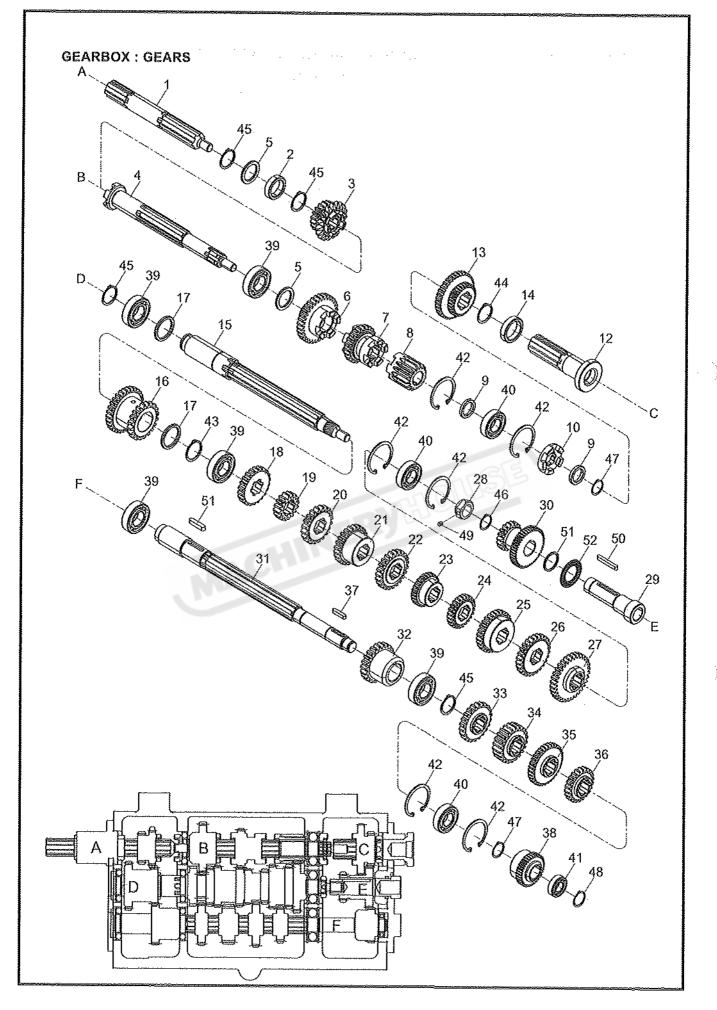

| <u>NO.</u> | PART NO.      | DESCRIPTION                    | QUANTITY |
|------------|---------------|--------------------------------|----------|
| 1.         | C-1016        | Cam Screw                      | 6        |
| 2.         | C-1018        | Cams                           | 6        |
| 3.         | C-1019        | Main Spindle                   | 1        |
| 4.         | C-1020        | Spindle Gear (75T)             | 1        |
| 5.         | C-1021        | Spindle Gear (56T)             | 1        |
|            |               | N                              |          |
| 6.         | C-1022        | Nut                            | 1        |
| 7,         | C-1031        | Collars                        | 3        |
| 8.         | C-1021        | Gear (42T)                     | 1        |
| 9.         | C-1026        | Shaft (E)                      | 1        |
| 10.        | C-1027A       | Sliding Gear (42T)             | 1        |
|            |               |                                |          |
| 11.        | C-1028        | Washer                         |          |
| 12.        | C-1029-1      | Shaft (D)                      | 1        |
| 13.        | C-1030        | Gear (42T)                     | 1        |
| 14.        | C-1222        | Collar                         | 2        |
| 15.        | C-1032        | Shaft (C)                      | 1        |
| 16.        | C-1033        | Double Gear (21T/21T)          | 1        |
| 17.        | C-1035        | Shaft (B)                      | 1        |
| 18.        | C-1036        | Gear (21T)                     | 1        |
| 19.        | A-3312        | Circlip (\$30)                 | 2        |
| 20.        | A-2020        | Front Bearing (#32218)         | 1        |
| 21.        | A-2019        | Rear Bearing (#32215)          | 1        |
| 22.        | A-1203        | Socket Head Cap Screw (M6x16)  | 2        |
| 22.        | A-1203        | Socket Head Cap Screw (M6x20)  | 1        |
| 24.        | A-8401        | Cam Spring                     | 6        |
| 25.        | A-7224        | Key (6x6x25)                   | 1        |
| 20.        | A 1667        | nov (overlap                   | •        |
| 26.        | A-6013        | O-Ring (P25)                   | 3        |
| 27.        | A-5018        | Oil Seal (35.50.8)             | 1        |
| 28.        | A-3323        | Circlip (S85)                  | 4        |
| 29.        | A-3309        | Circlip (S25)                  | 2        |
| 30.        | A-3321        | Circlip (S80)                  | 1        |
| 31.        | A-7225        | Key (10x8x75)                  | 1        |
| 32.        | A-6009        | O-Ríng (P21)                   | 1        |
| 33.        | C-1035-1      | Collar                         | 1        |
| 34.        | C-1027B       | Gear (21T)                     | 1        |
| 35.        | C-1030-2      | Gear (21T)                     | 4        |
| 36.        | A-3325        | Circlip (S60)                  | 2        |
| 30.<br>37  | A-3328        | Circlip (300)<br>Circlip (S40) | 1        |
| Uf         | <u>A-0020</u> |                                | E        |

(

and the second second

| <u>NO</u> , | PART NO. | DESCRIPTION                       | <u>QUANTITY</u> |     | <u>Part no</u> . | DESCRIPTION                     | QUANTIT)   |
|-------------|----------|-----------------------------------|-----------------|-----|------------------|---------------------------------|------------|
| 1.          | C-1038   | Shaft (J)                         | 1               |     | C-1007-2         | Cover                           | 1          |
| 2.          | C-1040-1 | Pulley                            | 1               | 42. | C-1045           | Gear (23T)                      | . <b>1</b> |
| 3.          | C-1041   | Spacer                            | 1               | 43. | C-1007           | Gasket                          | . 1        |
| 4.          | C-1042   | Gear (31T)                        | 1               | 44. | C-1096           | Clamp Plate                     | 1          |
| 5.          | C-1043   | Shaít (H)                         | 1               |     | A-1425           | ,<br>Hexagon Head Screw (M8x20) | 1          |
|             |          |                                   |                 |     |                  |                                 |            |
| 6.          | C-1050   | Gear (31T)                        | 1.              | 46. | T-1005           | Washer                          | 1.         |
| 7.          | C-1052   | Shaft (G)                         | . 1             |     |                  | •<br>•                          |            |
| 8.          | C-1053-1 | Gear (25T)                        | 1               |     | · .              |                                 |            |
| 9.          | C-1054   | Gear (35T)                        | 1               |     |                  | •                               |            |
| 10.         | C-1055   | Collar                            | 1               |     | · .              | ·<br>·                          |            |
|             |          |                                   |                 |     | •                |                                 | :          |
| 11.         | C-1056   | Shaft (F)                         | 1               |     | 1                |                                 |            |
| 12.         | C-1057-1 | Gear (32T)                        | i . 1           |     |                  |                                 |            |
| 13.         | C-1058-1 | Gear (34T)                        | 1               |     |                  |                                 |            |
| 14.         | C-1060A  | Compound Gear (21T)               | 1               |     |                  |                                 |            |
| 15.         | C-1060B  | Gear (40T)                        | · 1             |     |                  |                                 |            |
|             |          |                                   | · .             |     |                  |                                 |            |
| 16.         | C-1028   | Washer                            | 2               |     |                  |                                 |            |
| 17.         | C-1009   | Plug                              | 3               |     |                  |                                 |            |
| 18.         | C-1008   | Cover                             | 2               |     |                  |                                 |            |
| 19.         | C-1007-1 | Bearing Housing                   | 1               |     |                  |                                 | :          |
| 20.         | C-1006   | Bearing Housing                   | 1               |     | 1 June           |                                 |            |
|             |          |                                   | <b>E / 7</b>    |     |                  |                                 |            |
| 21.         | A-2036   | Bearing (#6206)                   | 5               |     |                  |                                 |            |
| 22.         | A-2029   | Bearing (#6006)                   | 3               |     |                  |                                 |            |
| 23.         | A-2030   | Bearing (#6007)                   | 2               |     |                  |                                 |            |
| 24.         | A-1204   | Socket Head Cap Screw (M6x20)     | 2               |     |                  |                                 |            |
| 25.         | A-1108   | Socket Headless Set Screw (M10x1) | 0) 3            |     |                  |                                 |            |
|             |          | •                                 |                 |     | •                |                                 |            |
| 26.         | A-7226   | Key (7x7x50)                      |                 |     |                  |                                 |            |
| 27.         | A-3206   | Circlip (R62)                     | 4               |     |                  |                                 |            |
| 28.         | A-3205   | Circlip (R55)                     | 1               |     |                  |                                 |            |
| 29.         | A-3324   | Circlip (S34)                     | 3               |     |                  |                                 |            |
| 30.         | A-3316   | Circlip (S42)                     | 3               |     |                  |                                 |            |
|             |          |                                   |                 |     |                  |                                 |            |
| 31.         | A-3312   | Circlip (S30)                     | 1               |     |                  |                                 |            |
| 32.         | A-6021   | O-Ring (G55)                      | 3               |     |                  |                                 |            |
| 33.         | A-6014   | O-Ring (P28)                      | 2               |     |                  |                                 |            |
| 34.         | A-6028   | O-Ring (AN6230/9)                 | 2               |     |                  |                                 |            |
| 35.         | A-5020   | Oil Seal (TC40x60x10)             | 2               |     |                  |                                 |            |
|             |          |                                   |                 |     |                  |                                 |            |
| 36.         | A-1202   | Socket Head Cap Screw (M6x12)     | 2               |     |                  |                                 |            |
| 37.         | A-7227   | Key (10x8x35)                     | 1               |     |                  |                                 |            |
|             | A-3314   | Circlip (S35)                     | 2               |     |                  |                                 |            |
|             | A-7275   | Key (8x8x15)                      | 2               |     |                  |                                 |            |
|             | A-3331   | Circlip (S58)                     | 2               |     |                  |                                 |            |

()

| <u>NO</u> . | <u>PART NO.</u> | DESCRIPTION                        | QUANTITY | <u>NO.</u> | <u>PART NO.</u> | DESCRIPTION                   | QUANTITY |
|-------------|-----------------|------------------------------------|----------|------------|-----------------|-------------------------------|----------|
| 1.          | C-1038          | Shaft (J)                          | 1        | 41.        | C-1007-2        | Cover                         | i        |
| 2.          | C-1040-1        | Pulley                             | 1        | 42.        | A-7247          | Key (8x8x12)                  | 6        |
| 3.          | C-1041          | Spacer                             | 1        | 43.        | C-1046          | Spacer                        | 1        |
| 4.          | C-1042          | Gear (31T)                         | 1        | 44.        | C-1047          | Gear (27T)                    | 1        |
| <b>5</b> .  | C-1043          | Shaft (H)                          | <b>1</b> | 45.        | C-1048          | Gear (19T)                    | 1        |
| 6.          | C-1050          | Gear (31†)                         | 1        | 46.        | C-1049          | Spacer                        | 1.       |
| 7.          | C-1052          | Shaft (G)                          | 1        | 47.        | C-1053A         | Gear (40T)                    | 1        |
| 8.          | A-3346          | Circlip (S56)                      | 1        | 48.        | C-1053B         | Gear (25T)                    | 1        |
| 9.          | C-1054          | Gear (35T)                         | 1        | 49.        | C-1058A         | Gear (34T)                    | 1        |
| 10.         | C-1055          | Collar                             | 1        | 50.        | C-1058B         | Gear (30T)                    | 1        |
| 11.         | C-1056          | Shall (F)                          | 1        | 51         | C-1059A         | Gear (26T)                    | Ī        |
| 12.         | C-1057-1        | Gear (32T)                         | 1        | 52.        | C-1059B         | Gear (38T)                    | 1        |
| 13.         | C-1045          | Gear (231)                         | 1        | 53.        | A-3345          | Circlip (S52)                 | 1        |
| 14.         | C-1060A         | Compound Gear (21T)                | 1        | 54.        | C-1007          | Gasket                        | 1        |
| 15.         | C-1060B         | Gear (40T)                         | 1        | 55.        | A-1202          | Socket Head Cap Screw (M6x12) | 2        |
| 16.         | C-1028          | Washer                             | 2        | 56.        | A-1425          | Hexagon Head Screw (M8x20)    | 1        |
| 17.         | C-1009          | Plug                               | 3        | 57.        | T-1005          | Washer                        | 1        |
| 18.         | C-1008          | Cover                              | 2        |            | - 6             |                               |          |
| 19.         | C-1007-1        | Bearing Housing                    | 1 .      |            | L'IL            |                               |          |
| 20.         | C-1006          | Bearing Housing                    | 1        | R          | S DB            |                               |          |
| 21.         | A-2036          | Bearing (#6206)                    | 5        |            |                 |                               |          |
| 22.         | A-2029          | Bearing (#6006)                    | 3        |            |                 |                               |          |
| 23.         | A-2030          | Bearing (#6007)                    | 2        |            |                 |                               |          |
| 24.         | A-1425          | Socket Head Cap Screw (M8x20)      | 2        |            |                 |                               |          |
| 25.         | A-1108          | Socket Headless Set Screw (M10x10) | 3        |            |                 |                               |          |
| 26.         | A-7226          | Key (7x7x50)                       | 1        |            | ·               |                               |          |
| 27.         | A-3206          | Circlip (R62)                      | 4        |            |                 |                               |          |
| 28.         | A-3205          | Circlip (R55)                      | 1        |            |                 |                               |          |
| 29.         | A-3324          | Circlip (S34)                      | 2        |            |                 |                               |          |
| 30.         | A-3316          | Circlip (S42)                      | . 1      |            | •               |                               |          |
| 31.         | A-3312          | Circlip (S30)                      | 1        |            |                 |                               |          |
| 32.         | A-6021          | O-Ring (G55)                       | 3        |            |                 |                               |          |
| 33.         | A-6014          | O-Ring (P28)                       | 2        |            |                 |                               |          |
| 34.         | A-6028          | O-Ring (AN6230/9)                  | 2        |            |                 |                               |          |
| 35.         | A-5020          | Oil Seal (TC40x60x10)              | 2        |            |                 |                               |          |
| 36.         | C-1096          | Clamp Plate                        | 1        |            |                 |                               |          |
|             | A-7227          | Key (10x8x35)                      | 1        |            |                 |                               |          |
|             | A-3314          | Circlip (S35)                      | 2        |            |                 |                               |          |
|             | A-7275          | Key (8x8x15)                       | 2        |            |                 |                               |          |
|             | A-3331          | Circlip (S58)                      | 3        |            |                 |                               |          |
|             |                 | • • •                              |          |            |                 |                               |          |

## Parts List for Schools/TAFE Champion (L252VS)

|                  |                             | PRACE INVAL                      |     |                  | ····               |                                  | :        |
|------------------|-----------------------------|----------------------------------|-----|------------------|--------------------|----------------------------------|----------|
| <u>NO.</u><br>1. | . <u>PART NO.</u><br>C-1201 | DESCRIPTION<br>Shaft (J)         |     |                  | PART NO.           | DESCRIPTION                      | QUANTITY |
| 2.               | C-1040-1                    | Pulley                           |     | 51.              | C-1059A            | Gear (26T)                       | 1        |
|                  |                             |                                  | 1   | 52.              | C-1059B            | Gear (38T)                       | 1        |
| 3.               | C-1211                      | Spacer                           | 1   | 53.              | A-3345             | Circlip (S52)                    | 1        |
| 4.               | C-1203                      | Gear (31T)                       | 1   |                  | C-1215             | Brake Shaft                      | 1        |
| 5.               | C-1043                      | Shaft (H)                        | 1 · | 55.              | C-1216             | Brake Disc                       | 1        |
| 6.               | C-1050                      | Gear (31T)                       | 1   | 56.              | C-1217             | Pads                             | 4        |
| 7.               | C-1052                      | Shaft (G)                        | i   | 57.              | M-1218             | Pegs                             | 4        |
| 8.               | A-3346                      | Circlip (S56)                    | 1   | 58.              | C-1209             | Washer                           | 1        |
| 9.               | C-1054                      | Gear (35T)                       | 1   | 5 <del>9</del> . | C-1219             | Brake Housing                    | 1        |
| 10.              | C-1055                      | Collar                           | 1   | 60.              | C-1207             | Washer                           | 2        |
| 11.              | C-1056                      | Shaft (F)                        | 1   | 61.              | C-1418C            | Hubs                             | 2        |
| 12.              | C-1057-1                    | Gear (32T)                       | 1   | 62.              | C-1410C            | End Flanges                      | 2        |
|                  | C-1045                      | Gear (23T)                       | 1   |                  | C-1447C            | Outer Plates                     | 10       |
|                  | C-1060A                     | Compound Gear (21T)              | 1   | 64.              | C-1444C            | Inner Plates                     | 12       |
|                  | C-1060B                     | Gear (40T)                       | 1   | 65.              | C-14440<br>C-1450C | Lock Plates                      | 2        |
|                  |                             |                                  | 5   | <b>0</b> 0.      | 0.14000            |                                  | 2        |
|                  | C-1028                      | Washer                           | 3   | 66.              | C-1462C            | Locking Plates                   | 2        |
| 17.              | C-1009                      | Plug                             | 2   | 67.              | C-1430C            | Adjusting Nuts                   | 2        |
| 18.              | C-1008                      | Cover                            | 2   | 68.              | C-1488             | Springs                          | 2        |
| 19.              | C-1007-1                    | Bearing Housing                  | 1   | 69.              | C-1407C            | Track Rings                      | 2        |
| 20.              | C-1212                      | Bearing Housing                  | 1   | 70.              | C-1382C            | Bearing Assembly                 | 6        |
| 21.              | A-2036                      | Bearing (#6206)                  | 3   | 71.              | C-1494C            | Thrust Washers                   | 2        |
| 22.              | A-2029                      | Bearing (#6006)                  | 3   | 72.              | C-1399C            | Operating Collar                 | 1        |
| 23.              | A-2030                      | Bearing (#6007)                  | 2   | 73.              | C-1202             | Gear (31T)                       | 1        |
| 24.              | A-1204                      | Socket Head Cap Screw (M6x20)    | 3   | 74.              | C-1222-1           | Washer                           | 1        |
| 25.              | A-1108                      | Socket Headless Set Screw(M10x10 | ) 2 | 75.              | C-1204             | Gear (22T)                       | 1        |
| 26.              | A-7230                      | Key (7x7x30)                     |     | 76.              | C-1222             | Washer                           | 1        |
| 27.              | A-3206                      | Circlip (R62)                    | 4   | 77.              | C-1221             | Shaft (A)                        | 1        |
|                  | A-3205                      | Circlip (R55)                    | 1   | 78.              | R-1030             | Washer                           | 1        |
|                  | A-3324                      | Circlip (S34)                    | 2   |                  | A-1106             | Socket Headless Set Screw (M8x8) | 1        |
|                  | A-3316                      | Circlip (S42)                    | 1   |                  | A-1202             | Sockel Head Cap Screw (M6x12)    | 2        |
| <b></b>          | 1 2212                      |                                  |     |                  |                    |                                  |          |
|                  | A-3312                      | Circlip (S30)                    | 1   |                  | A-8410             | Spring                           | 8        |
|                  | A-6021                      | O-Ring (G55)                     | 3   | 82.              | A-1612             | Flat Head Cap Screw (M6x16)      | 4        |
| 33.              | A-6014                      | O-Ring (P28)                     | 2   | 83.              | A-1525             | Socket Head Cap Screw (M6x16)    | 1        |
| 34.              | A-6028                      | O-Ring (AN6230/9)                | 2   | 84.              | A-3328             | Circlip (S40)                    | 1        |
| 35.              | A-5020                      | Oll Seal (TC40x60x10)            | 2   | 85.              | A-2047             | Bearing (#6008)                  | 1        |
| 36.              | A-1425                      | Hexagon Head Screw (M8x20)       | 1   | 86.              | A-7256             | Кеу (5х5х16)                     | 1        |
| 37.              | A-7246                      | Key (8x8x125)                    | 1   | 87.              | A-2110             | Needle Bearing (TLA2220)         | 2        |
| 38.              | A-3314                      | Circlip (S35)                    | 2   | 88.              | C-1388C            | Circlip                          | 4        |
| 39.              | A-7275                      | Key (8x8x15)                     | 2   | 89.              | A-2132             | Bearing (TLA3020)                | 2        |
|                  | A-3331                      | Circlip (S58)                    | 3   |                  | A-2048             | Bearing (#5206)                  | 1        |
| 41.              | C-1007-2                    | Cover                            | 1   | 91.              | A-1100             | Sockel Headless Set Screw (M6x6) | 1        |
|                  | A-7247                      | Key (8x8x12)                     | 6   |                  | A-6013             | O-Ring (P25)                     | 1        |
|                  | C-1046                      | Spacer                           | 1   |                  | A-2131             | Bearing (TLA2516)                | 2        |
|                  | G-1045<br>G-1047            | Gear (27T)                       | 1   |                  | C-1096             | Clamp Plate                      | 1        |
|                  | C-1047                      | Gear (19T)                       | 1   | 34.              | 0-1000             | σιαιτρεταισ                      | t        |
|                  |                             |                                  |     |                  |                    |                                  |          |
|                  | C-1049<br>C-1053A           | Spacer<br>Gear (40T)             | 1   |                  |                    |                                  |          |
| - 47.            |                             |                                  |     |                  |                    |                                  |          |
|                  | C-1053B                     | Gear (251)                       |     |                  |                    |                                  |          |
| 48.              | C-1053B<br>C-1058A          | Gear (25T)<br>Gear (34T)         | 1   |                  |                    |                                  |          |