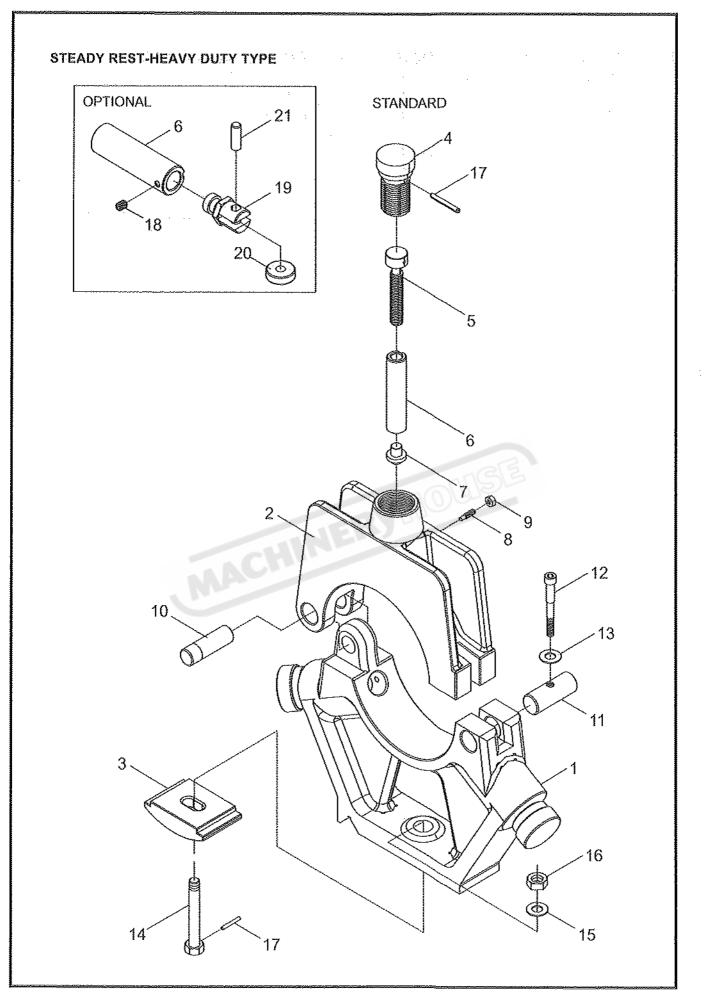

|             |                  |                                         |     | 04          |                  |                                                                                                                 |        |



 $\langle \rangle$ 

Ĺ

| <u>NO.</u> | <u>PART NO.</u> | DESCRIPTION                                 | <u>QUANTITY</u> |
|------------|-----------------|---------------------------------------------|-----------------|
| 1.         | C-9042          | Bottom Body                                 | 1               |
| 2.         | C-9041          | Top Body                                    | 1               |
| 3.         | C-6015          | Clamp Plate                                 | 1               |
| 4.         | C-9048          | Collar                                      | 3               |
| 5.         | C-9047          | Adjusting Screw                             | 3               |
| 6.         | C-9046          | Finger                                      | 3