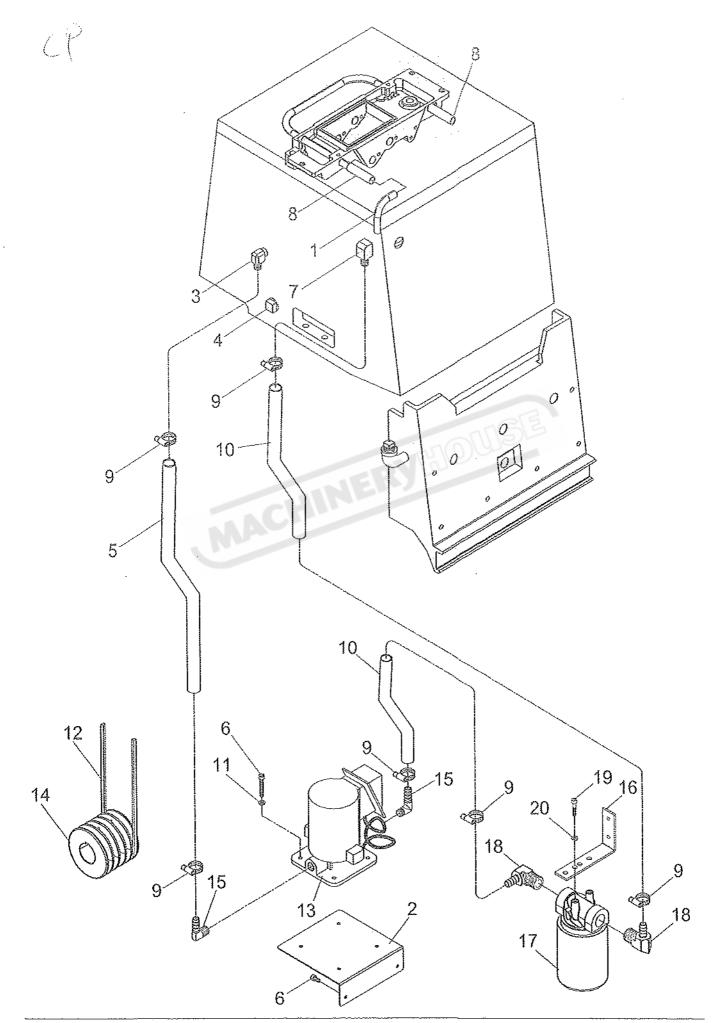

 $\langle \rangle$ 

| <u>NO.</u> | <u>PART NO.</u> | DESCRIPTION                   | <u>QUANTITY</u> |
|------------|-----------------|-------------------------------|-----------------|
| 1.         | C-1154          | Connector                     | 1               |
| 2,         | A-4106          | Drain Pipe                    | 1               |
| 3.         | A-1173          | Plug                          | 1               |
| 4.         | A-4123          | Return Hose                   | 1               |
| 5.         | C-1101          | Adaptor                       | 1               |
| 6.         | C-1102-1        | Dipstick Cap                  | <b>t</b>        |
| 7.         | C-1105-1        | Oil Tank                      | 1               |
| 8.         | A-4115          | Hoses                         | 2               |
| 9.         | A-4111          | Clamp                         | 2               |
| 10.        | A-4124          | Inlet Hose                    | 1               |
|            |                 |                               |                 |
| 11.        | A-6013          | O-Ring (P25)                  | 1               |
| 12.        | A-4110          | Clamp                         | 1               |
| 13.        | A-4102          | Pump                          | 1               |
| 14.        | A-1206          | Socket Head Cap Screw (M6x12) | 4               |
| 15.        | A-4101          | Elbow                         | 1               |
| 16.        | C-7028-6        | Motor Pulley                  | 1               |
| 17.        | A-0109          | Vee BeltA-72"                 | 4               |
| 18.        | A-1901          | Washer (\$\$6)                | 4               |
| 19.        | A-0498          | Elbow                         | 1               |
| 20.        | A-1202          | Socket Head Cap Screw (M6x12) | 4               |
|            |                 |                               |                 |

31/08/2017

| <u>NO.</u> | PART NO. | DESCRIPTION                   | QUANTITY |
|------------|----------|-------------------------------|----------|
| 1.         | C-1154   | Connector                     | 1        |
| 2.         | A-4106   | Drain Pipe                    | 1        |
| 3.         | A-1173   | Plug                          | 1        |
| 4.         | A-4123   | Return Hose                   | 1        |
| 5.         | C-1101   | Adaptor                       | 1        |
|            |          |                               |          |
| 6.         | C-1102   | Dipstick Cap                  | 1        |
| 7.         | C-1105   | Oil Tank                      | 1        |
| 8.         | A-4115   | Hoses                         | 2        |
| 9.         | A-4111   | Clamp                         | 2        |
| 10.        | A-4124   | Inlet Hose                    |          |
|            |          |                               |          |
| 11.        | A-6013   | O-Ring (P25)                  | 1        |
| 12.        | A-4110   | Clamp                         | 1        |
| 13.        | A-1180   | Outlet                        | 1        |
| 14.        | A-0498   | Elbow                         | 1        |
| 15.        | A-0124   | Vee Belt (50HZ) A-34"         | 1        |
|            | A-0123   | Vee Belt (60HZ) A-33"         | 1        |
| 16.        | C-7028-6 | Motor Pulley (50Hz)           | 1        |
|            | C-7028-3 | Motor Pulley (60Hz)           | 1        |
| 17.        | A-0109   | Vee Belt (50Hz) A-72"         | 4        |
|            | A-0110   | Vee Belt (60Hz) A-73"         | 4        |
| 18.        | A-1202   | Socket Head Cap Screw (M6x12) | 4        |
|            |          | ACHINER                       |          |
|            |          |                               |          |