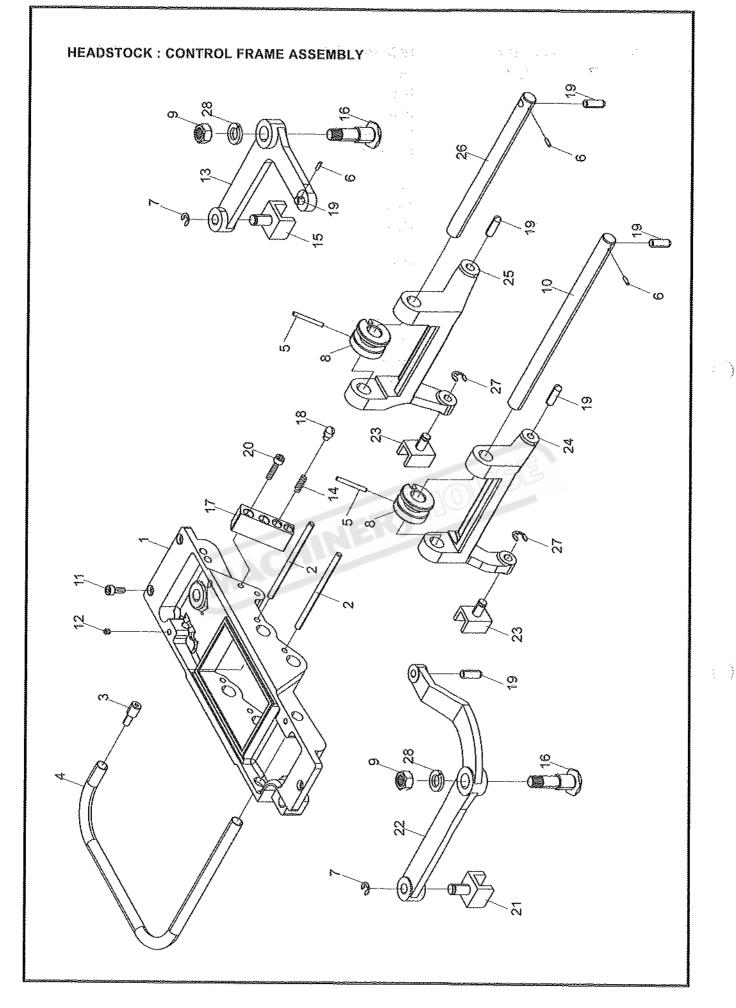

. )

31/08/2017

| <u>NO.</u> | PART NO. | <b>DESCRIPTION</b>               | <u>QUANTITY</u> |
|------------|----------|----------------------------------|-----------------|
| 1.         | C-1061   | Lever Frame                      | 1               |
| 2.         | C-1062   | Rod                              | 2               |
| 3.         | C-1063   | Peq                              | 1               |
| 4.         | C-1064   | Lubrication Pipe                 | 1               |
| 5.         | A-4003   | Pin ( <i>ψ</i> 4x36)             | 2               |
| 6.         | A-4000   | Pin ( <i>ф</i> 3x10)             | 2               |
| 7.         | A-3102   | Círcli <sub>D</sub> (E8)         | 2               |
| 8.         | C-1068   | Collar Assembly                  |                 |
| 9.         | A-1703   | Nut (M12)                        | 2               |
| 10.        | C-1070   | Rod                              | 1               |
| 11.        | A-1203   | Socket Head Cap Screw (M6x16)    | 3               |
| 12.        | A-1100   | Socket Headless Set Screw (M6x6) | 2               |
| 13.        | C-1073   | Lever                            | 4               |
| 14.        | A-8402   | Spring                           | 1               |
| 15.        | C-1074-2 | Shift Fork                       | 1               |
| 16.        | C-1075   | Bolt                             | 2               |
| 17.        | C-1076   | Bracket                          | 1               |
| 18.        | C-1077   | Plunger                          | 1               |
| 19.        | C-1156   | Pin                              | 6               |
| 20.        | A-1205   | Socket Head Cap Screw (M6X25)    | 2               |
| 21.        | C-1074-1 | Shift Fork                       | 1               |
| 22.        | C-1072   | Lever                            | 1               |
| 23.        | C-1066   | Shift Fork                       | 2               |
| 24.        | C-1065   | Lever Bracket Assembly           | 1               |
| 25.        | C-1069   | Lever Bracket Assembly           | 1               |
| 26.        | C-1070   | Rod                              | 1               |
| 27.        | A-3103   | Circli <sub>D</sub> (E10)        | 2               |
| 28.        | A-1805   | Spring Washer ( $\phi$ 12)       | 2               |