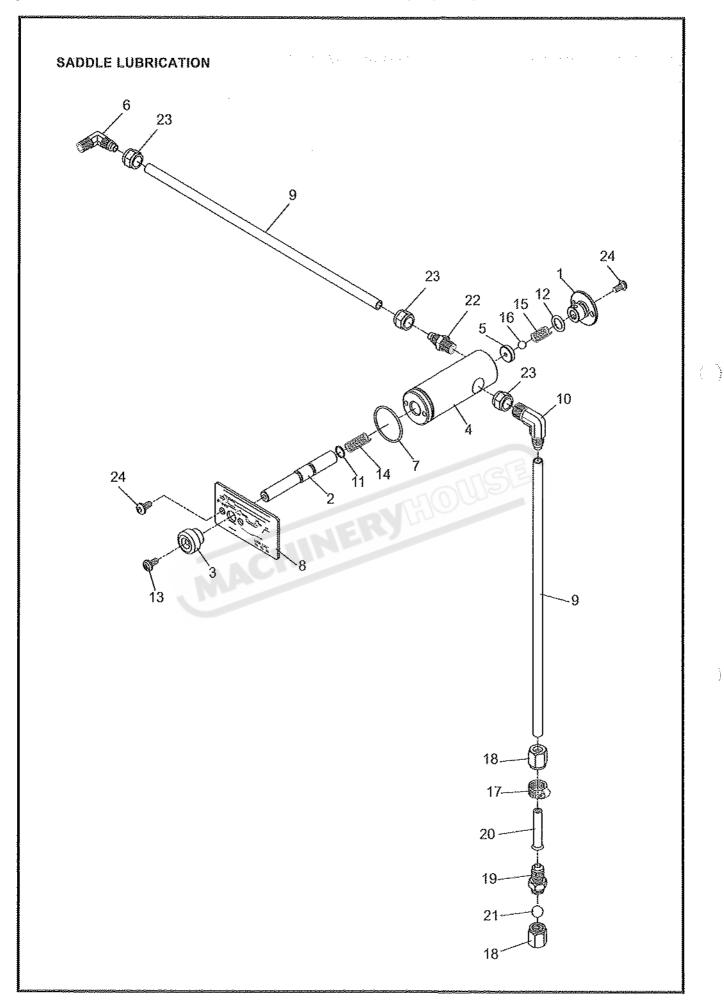

> 3x6)                       | 1        |     |          |                                   |          |
| 29. | C-4030   | Shaft                                     | 1        |     |          |                                   |          |
| 30. | C-4031   | Gear                                      | 1        |     |          |                                   |          |
| 31. | C-4032   | Gib Screw                                 | 1        |     |          |                                   |          |
| 32. | C-4033   | Flat Wipper                               | 2        |     |          |                                   |          |
|     |          |                                           |          |     |          |                                   |          |

1



| <u>NQ.</u> | <u>PART NO.</u> | DESCRIPTION                       | <u>QUANTITY</u> |
|------------|-----------------|-----------------------------------|-----------------|
| 1.         | C-4036          | Cover                             | 1               |
| 2.         | C-4037          | Axle                              | 1               |
| 3.         | C-4038          | Button                            | 1               |
| 4.         | C-4039          | Ритр                              | 1               |
| 5.         | C-4040          | Plug                              | 1               |
|            |                 |                                   |                 |
| 6.         | A-9619          | Joint                             | 1               |
| 7.         |