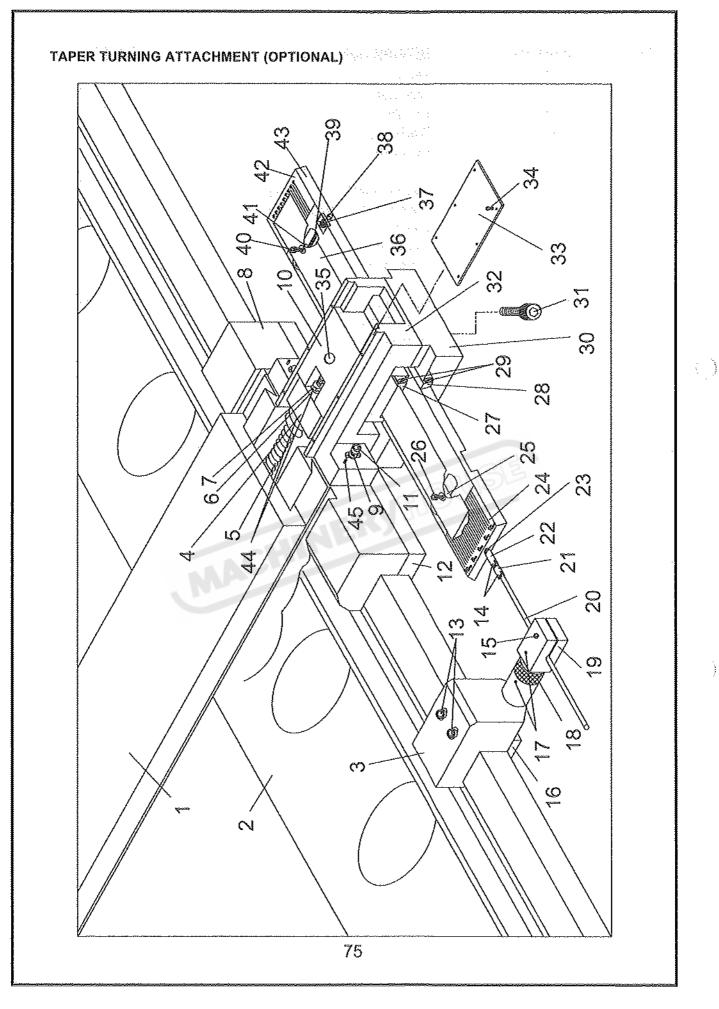

|
| 5.         | A-1702   | Nut (M10)                     | 2               |
| 6.         | A-1216   | Socket Head Cap Screw (M8x40) | 2               |
| 7.         | A-1215   | Socket Head Cap Screw (M8x30) | 2               |
| 8.         | C-5038   | Frame                         | 1               |
| 9.         | R-5030   | Swivel Arm                    | 2               |
| 10.        | A-1743   | Locking Nut                   | 4               |
|            |          |                               |                 |
| 11.        | A-1801   | Washer ( $\phi$ 1/4")         | 2               |
| 12.        | A-1203   | Socket Head Cap Screw (M6x16) | 2               |
| 13.        | A-9121   | Window                        | 1               |

MACHINERYHOUISE

105



()

| <u>NO.</u> | PART NO.      | DESCRIPTION                       | <u>QUANTITY</u> |
|------------|---------------|-----------------------------------|-----------------|
| 1.         | C-5001        | Cross Slide                       | e <b>1</b>      |
| 2.         | C-8001        | Bed                               | 1               |
| 3.         | C-9086        | Clamp                             | 1               |
| 4.         | C-9079        | Guide Block                       | 1               |
| 5.         | C-4012        | Cross Slide Leadscrew             | 1               |
| 6.         | C-4026        | Washer                            | <b>1</b>        |
| 7.         | A-1724        | Nylon Nut (M12)                   | 1               |
| 8.         | C-4001