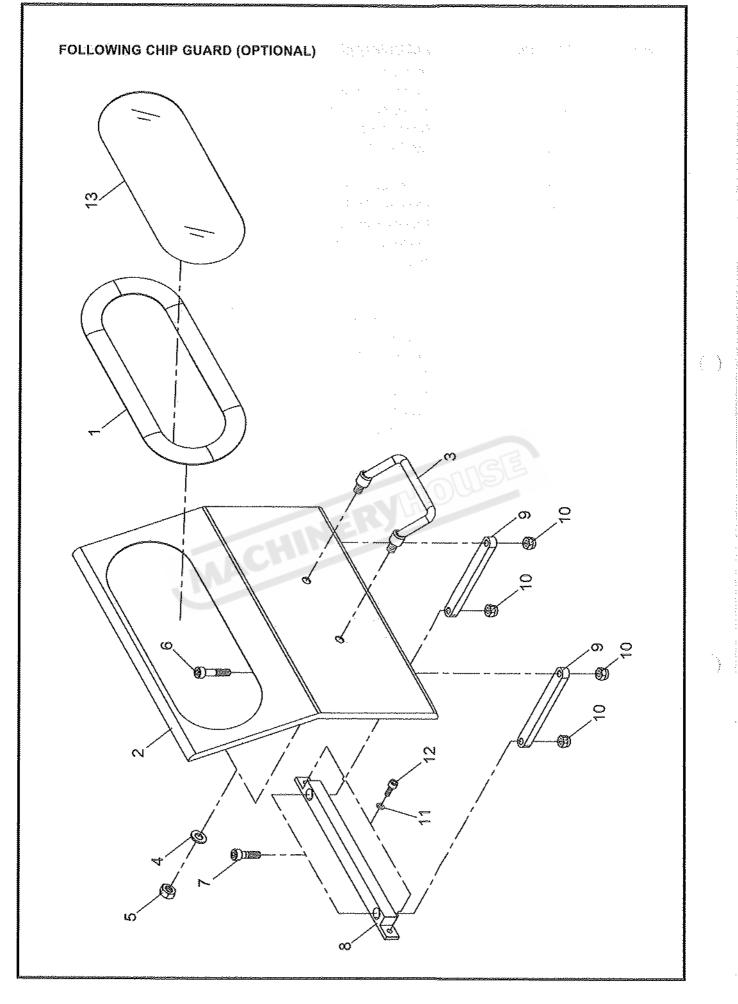

| C-1145   | Taper Pin                          | 6               |
| 15.        | C-2048-1 | Pin                                | 2               |
| 16.        | C-2065-1 | Pin                                | 2               |
| 17.        | C-3080   | Gear (14T) (Metric Threading Dial) | 1               |
|            | C-3081   | Gear (13T) (Metric Threading Dial) | 1               |
|            | C-3083   | Gear (20T) (Metric Threading Dial) | 1               |
|            | C-3084   | Gear (221) (Metric Threading Dial) | 1               |
| 18.        | C-1098   | Earth Bar With Cable (VS Model)    | 1               |
|            |          |                                    |                 |
|            |          |                                    |                 |



: )

| <u>NO.</u> | PART NO. | DESCRIPTION                   | <b>QUANTITY</b> |
|------------|----------|-------------------------------|-----------------|
| 1.         | A-9118   | Strap                         | 1               |
| 2.         | C-5041   | Chip Guard                    | 1               |
| 3.         | A-9117   | Handle                        | 1               |
| 4.         | A-1807   | Washer ( $\phi$ 10)           | 2               |
| 5.         | A-1702   | Nut (M10)                     | 2               |
| 6.         | A-1216   | Socket Head Cap Screw (M8x40) | 2               |
| 7.         | A-1215   | Socket Head Cap Screw (M8x30) | 2               |
| 8.         | C-5038   | Frame                         | 1               |
| 9.         | R-5030   | Swivel