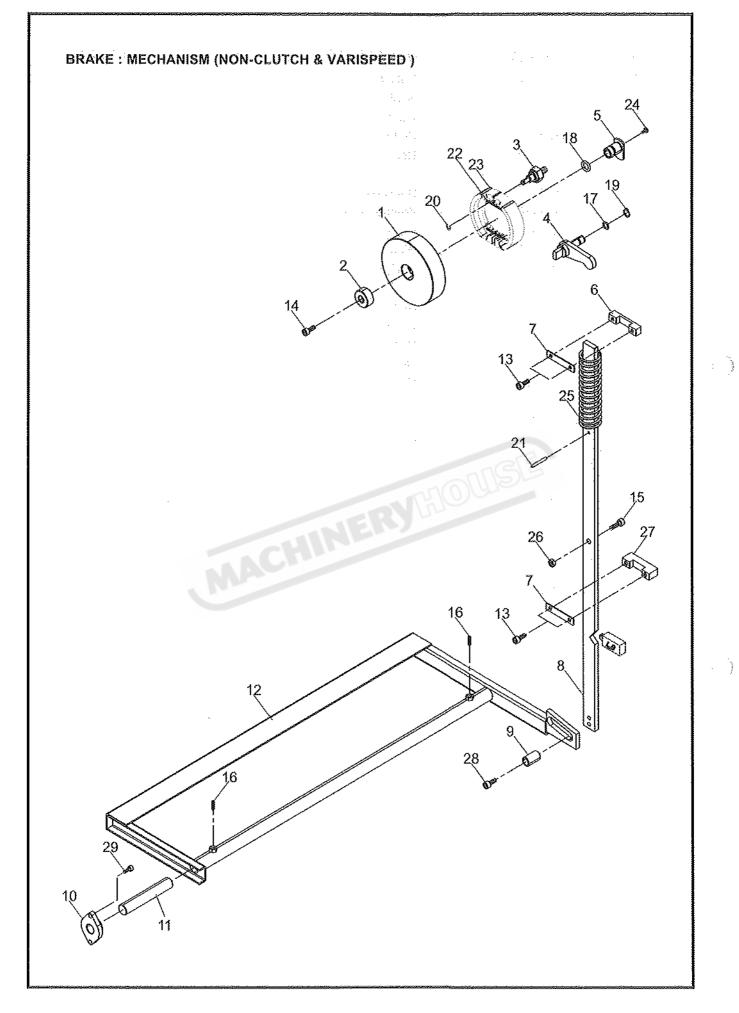

 $\langle \cdot \rangle$ 

and a second second second

| <u>NO.</u>  | PART NO. | DESCRIPTION                      | QUANTITY |
|-------------|----------|----------------------------------|----------|
| 1.          | C-1061   | Lever Frame                      | 1        |
| 2.          | C-1062   | Rod                              | 1        |
| 3.          | C-1063   | Peg                              | 1        |
| 4           | C-1064   | Lubrication Pipe                 | 1        |
| 5.          | A-4003   | Pín (ψ4x36)                      | 1        |
|             |          |                                  |          |
| 6.          | A-4000   | Pín (                            | 2        |
| 7.          | A-3102   | Circlip (E8)                     | 1        |
| 8.          | C-1068   | Collar Assembly                  | 1        |
| 9.          | A-1703   | Nut (M12)                        | 1        |
| 10.         | C-1070   | Rod                              | 1        |
|             |          |                                  |          |
| 11.         | A-1203   | Socket Head Cap Screw (M6x16)    | 3        |
| 12.         | A-1100   | Socket Headless Set Screw (M6x6) | 2        |
| 13.         | C-1073   | Lever                            | 1        |
| 14.         | A8402    | Spring                           | 1        |
| 15 <i>.</i> | C-1074-2 | Shift Fork                       | 1        |
|             |          |                                  |          |
| 16.         | C-1075   | Bolt                             | 1        |
| 17.         | C-1076   | Bracket                          | 1        |
| 18.         | C-1077   | Plunger                          | 1        |
| 19.         | C-1156   | Pin                              | 2        |
| 20.         | A-1205   | Socket Head Cap Screw (M6X25)    | 2        |
|             |          |                                  |          |
| 21.         | A-1805   | Spring Washer ( $\phi$ 12)       | 1        |
|             |          |                                  |          |
|             |          |                                  |          |
|             |          |                                  |          |
|             |          |                                  |          |
|             |          |                                  |          |

. )

31/08/2017

| <u>NO.</u> | PART NO. | <b>DESCRIPTION</b>               | <u>QUANTITY</u> |
|------------|----------|----------------------------------|-----------------|
| 1.         | C-1061   | Lever Frame                      | 1               |
| 2.         | C-1062   | Rod                              | 2               |
| 3.         | C-1063   | Peq                              | 1               |
| 4.         | C-1064   | Lubrication Pipe                 | 1               |
| 5.         | A-4003   | Pin ( <i>ψ</i> 4x36)             | 2               |
| 6.         | A-4000   | Pin ( <i>ф</i> 3x10)             | 2               |
| 7.         | A-3102   | Círcli <sub>D</sub> (E8)         | 2               |
| 8.         | C-1068   | Collar Assembly                  |                 |
| 9.         | A-1703   | Nut (M12)                        | 2               |
| 10.        | C-1070   | Rod                              | 1               |
| 11.        | A-1203   | Socket Head Cap Screw (M6x16)    | 3               |
| 12.        | A-1100   | Socket Headless Set Screw (M6x6) | 2               |
| 13.        | C-1073   | Lever                            | 4               |
| 14.        | A-8402   | Spring                           | 1               |
| 15.        | C-1074-2 | Shift Fork                       | 1               |
| 16.        | C-1075   | Bolt                             | 2               |
| 17.        | C-1076   | Bracket                          | 1               |
| 18.        | C-1077   | Plunger                          | 1               |
| 19.        | C-1156   | Pin                              | 6               |
| 20.        | A-1205   | Socket Head Cap Screw (M6X25)    | 2               |
| 21.        | C-1074-1 | Shift Fork                       | 1               |
| 22.        | C-1072   | Lever                            | 1               |
| 23.        | C-1066   | Shift Fork                       | 2               |
| 24.        | C-1065   | Lever Bracket Assembly           | 1               |
| 25.        | C-1069   | Lever Bracket Assembly           | 1               |
| 26.        | C-1070   | Rod                              | 1               |
| 27.        | A-3103   | Circli <sub>D</sub> (E10)        | 2               |
| 28.        | A-1805   | Spring Washer ( $\phi$ 12)       | 2               |