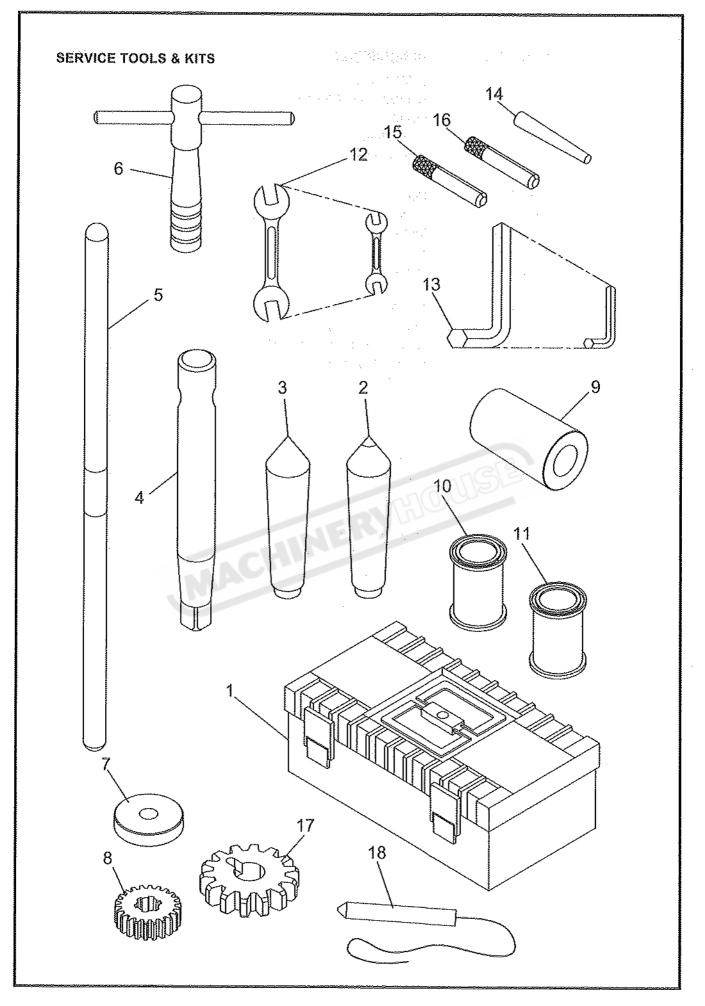

|                                      |                 |
| 21.        | A-0378           | Roller (OPTION)                      | 2               |
| 22.        | A-0488           | Plug (ø1/2"T) (OPTION)               | 2               |
| 23.        | A-1917           | Washer (ø6)                          | 4               |
| 24.        | A-1202           | Socket Head Cap Screw (M6x12L)       | 16              |
| 25.        | A-0379           | Tank Cover (OPTION)                  | 2               |
| 26.        | A-1901           | Washer (ø6)                          | 28              |
| 27.        | A-1509           | Socket Round Head Cap Screw (M5x10L) | 8               |
|            |                  |                                      | -               |



and the second second

31/08/2017

| <u>NO.</u> | PART NO. | DESCRIPTION                        | <u>QUANTITY</u> |
|------------|----------|------------------------------------|-----------------|
| 1.         | Z-4515   | Tool Box                           | 1               |
| 2.         | A-4509   | Tailstock Center                   | 1               |
| 3.         | A-4510   | Headstock Center                   | 1               |
| 4.         | A-4511   | Camlock Key                        | 1               |
| 5.         | A-4512   | Key Handle                         | 1               |
| 6.         | A-4506   | Toolscrew Wrench                   | 1               |
| o.<br>7,   | T-9086   | Levelling Block                    | і<br>8          |
| 7.<br>8.   | C-1146   | Change G