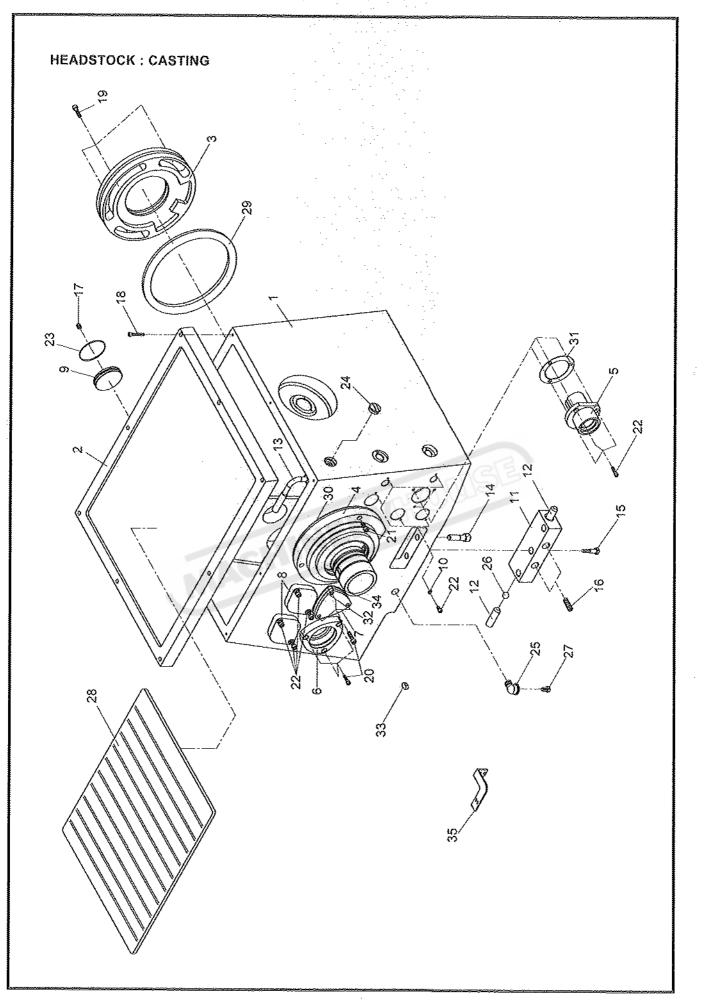

## PARTS LIST

. . .

| <u>NO.</u> | PART NO.         | DESCRIPTION                        | QUANTITY |
|------------|------------------|------------------------------------|----------|
| 1.         | C-1001           | Headstock Casting                  | 1        |
| 2.         | C-1002           | Headstock Cover                    | 1        |
| 3.         | C-1003           | Front Bearing Cover                | 1        |
| 4.         | C-1004           | Rear Bearing Cover                 | 1        |
| 5.         | C-1005           | Flanged Bearing                    | <b>1</b> |
| 6.         | C-1006           | Bearing Housing                    | 1        |
| 7.         | C-1007-2         | Cover                              | 1        |
| 8.         | C-1008           | Cover                              | 2        |
| 9.         | C-1009           | Bore Plugs                         | 3        |
| 10.        | R-1030           | Washers                            | 5        |
| 11.        | C-1011           | Set-Over Pad                       | - much   |
| 12.        | C-1012           | Pins                               | 2        |
| 12.<br>13. | C-1154           | Pipe                               | 1        |
| 13.        | A-1241           | Socket Head Cap Screw (M12x35)     | 4        |
| 14.<br>15. | A-1424           | Hexagon Head Bolt (M10x30)         | 3        |
| 10.        | / <u>\</u> ~1424 | Hexagon Head Doit (MHOXDO)         | 0        |
| 16.        | A-1113           | Socket Headless Set Screw (M12x20) | 2        |
| 17.        | A-1108           | Socket Headless Set Screw (M10x10) | 3        |
| 18.        | A-1209           | Socket Head Cap Screw (M6x45)      | 8        |
| 19.        | A-1207           | Socket Head Cap Screw (M6x35)      | 3        |
| 20.        | A-1205           | Socket Head Cap Screw (M6x25)      | 6        |
| 21.        | A-1204           | Socket Head Cap Screw (M6x20)      | 3        |
| 22.        | A-1202           | Socket Head Cap Screw (M6x12)      | 11       |
| 23.        | A-6021           | O-Ring (G55)                       | 3        |
| 24.        | A-9502           | Oil Sight ( $\phi$ 32)             | 1        |
| 25.        | A-1127           | Elbow (3/4"PT)                     | 1        |
| 26.        | A-9205           | Ball ( <i>ψ</i> 3/8″)              | 2        |
| 27.        | A-1121           | Plug (3/8"PT)                      | 1        |
| 28.        | C-1002-1         | Foam Plate                         | 1        |
| 29.        | C-1003-1         | Gasket                             | 1        |
| 30.        | C-1004-1         | Gasket                             | 1        |
| 31.        | C-1005-1         | Gasket                             | 1        |
| 32.        | C-1007-1         | Gasket                             | 1        |
| 33.        | A-7269           | Key (12x8x20)                      | 1        |
| 34.        | C-1007           | Gasket                             | 1        |
| 35.        | C-3089           | Frame                              | 1        |