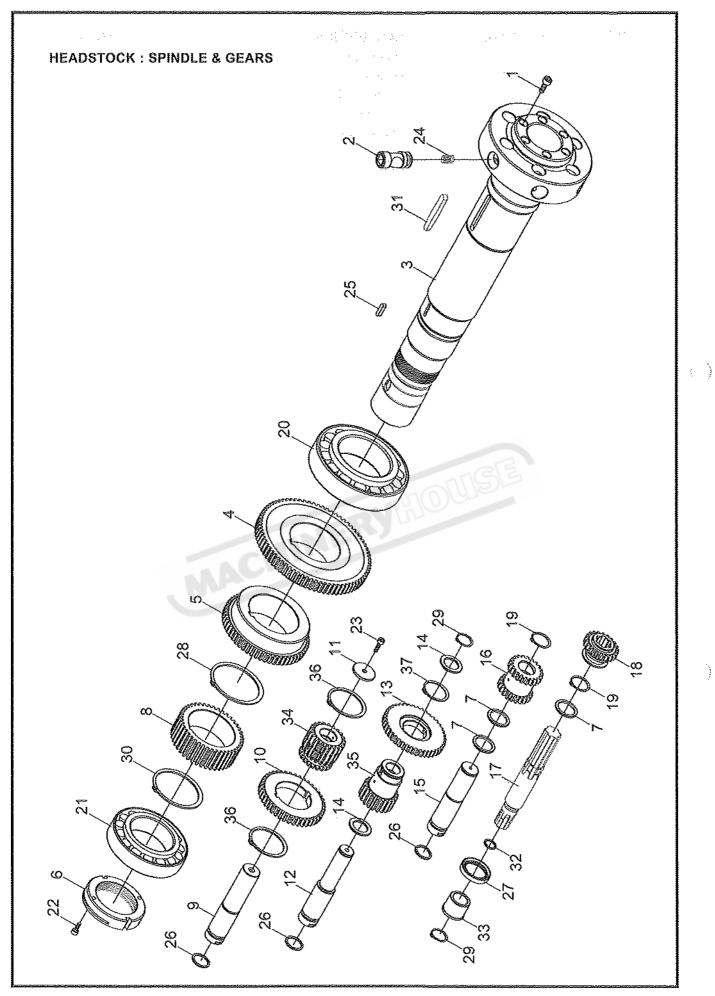

| <u>NO.</u> | PART NO.      | DESCRIPTION                    | QUANTITY |
|------------|---------------|--------------------------------|----------|
| 1.         | C-1016        | Cam Screw                      | 6        |
| 2.         | C-1018        | Cams                           | 6        |
| 3.         | C-1019        | Main Spindle                   | 1        |
| 4.         | C-1020        | Spindle Gear (75T)             | 1        |
| 5.         | C-1021        | Spindle Gear (56T)             | 1        |
|            |               | N                              |          |
| 6.         | C-1022        | Nut                            | 1        |
| 7,         | C-1031        | Collars                        | 3        |
| 8.         | C-1021        | Gear (42T)                     | 1        |
| 9.         | C-1026        | Shaft (E)                      | 1        |
| 10.        | C-1027A       | Sliding Gear (42T)             | 1        |
|            |               |                                |          |
| 11.        | C-1028        | Washer                         |          |
| 12.        | C-1029-1      | Shaft (D)                      | 1        |
| 13.        | C-1030        | Gear (42T)                     | 1        |
| 14.        | C-1222        | Collar                         | 2        |
| 15.        | C-1032        | Shaft (C)                      | 1        |
| 16.        | C-1033        | Double Gear (21T/21T)          | 1        |
| 17.        | C-1035        | Shaft (B)                      | 1        |
| 18.        | C-1036        | Gear (21T)                     | 1        |
| 19.        | A-3312        | Circlip (\$30)                 | 2        |
| 20.        | A-2020        | Front Bearing (#32218)         | 1        |
| 21.        | A-2019        | Rear Bearing (#32215)          | 1        |
| 22.        | A-1203        | Socket Head Cap Screw (M6x16)  | 2        |
| 22.        | A-1203        | Socket Head Cap Screw (M6x20)  | 1        |
| 24.        | A-8401        | Cam Spring                     | 6        |
| 25.        | A-7224        | Key (6x6x25)                   | 1        |
| 20.        | A 1667        | nov (overlap                   | •        |
| 26.        | A-6013        | O-Ring (P25)                   | 3        |
| 27.        | A-5018        | Oil Seal (35.50.8)             | 1        |
| 28.        | A-3323        | Circlip (S85)                  | 4        |
| 29.        | A-3309        | Circlip (S25)                  | 2        |
| 30.        | A-3321        | Circlip (S80)                  | 1        |
| 31.        | A-7225        | Key (10x8x75)                  | 1        |
| 32.        | A-6009        | O-Ríng (P21)                   | 1        |
| 33.        | C-1035-1      | Collar                         | 1        |
| 34.        | C-1027B       | Gear (21T)                     | 1        |
| 35.        | C-1030-2      | Gear (21T)                     | 4        |
| 36.        | A-3325        | Circlip (S60)                  | 2        |
| 30.<br>37  | A-3328        | Circlip (300)<br>Circlip (S40) | 1        |
| Uf         | <u>A-0020</u> |                                | E        |