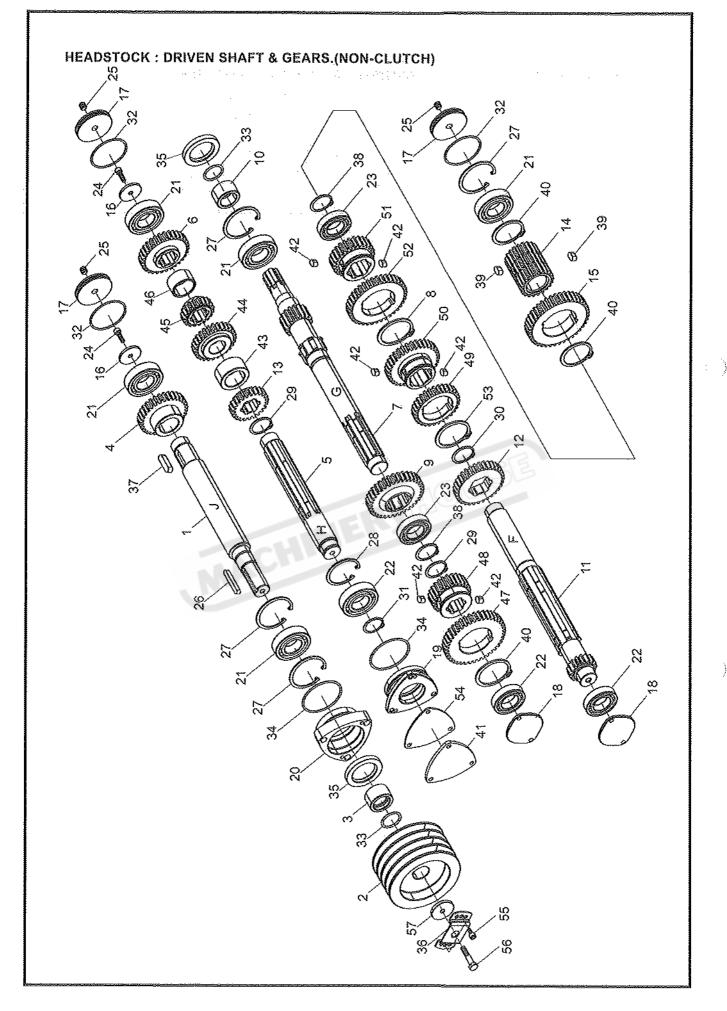

## PARTS LIST

. . .

| <u>NO.</u> | PART NO.         | DESCRIPTION                        | QUANTITY |
|------------|------------------|------------------------------------|----------|
| 1.         | C-1001           | Headstock Casting                  | 1        |
| 2.         | C-1002           | Headstock Cover                    | 1        |
| 3.         | C-1003           | Front Bearing Cover                | 1        |
| 4.         | C-1004           | Rear Bearing Cover                 | 1        |
| 5.         | C-1005           | Flanged Bearing                    | <b>1</b> |
| 6.         | C-1006           | Bearing Housing                    | 1        |
| 7.         | C-1007-2         | Cover                              | 1        |
| 8.         | C-1008           | Cover                              | 2        |
| 9.         | C-1009           | Bore Plugs                         | 3        |
| 10.        | R-1030           | Washers                            | 5        |
| 11.        | C-1011           | Set-Over Pad                       | - much   |
| 12.        | C-1012           | Pins                               | 2        |
| 12.<br>13. | C-1154           | Pipe                               | 1        |
| 13.        | A-1241           | Socket Head Cap Screw (M12x35)     | 4        |
| 14.<br>15. | A-1424           | Hexagon Head Bolt (M10x30)         | 3        |
| 10.        | / <u>\</u> ~1424 | Hexagon Head Doit (MHOXDO)         | 0        |
| 16.        | A-1113           | Socket Headless Set Screw (M12x20) | 2        |
| 17.        | A-1108           | Socket Headless Set Screw (M10x10) | 3        |
| 18.        | A-1209           | Socket Head Cap Screw (M6x45)      | 8        |
| 19.        | A-1207           | Socket Head Cap Screw (M6x35)      | 3        |
| 20.        | A-1205           | Socket Head Cap Screw (M6x25)      | 6        |
| 21.        | A-1204           | Socket Head Cap Screw (M6x20)      | 3        |
| 22.        | A-1202           | Socket Head Cap Screw (M6x12)      | 11       |
| 23.        | A-6021           | O-Ring (G55)                       | 3        |
| 24.        | A-9502           | Oil Sight ( $\phi$ 32)             | 1        |
| 25.        | A-1127           | Elbow (3/4"PT)                     | 1        |
| 26.        | A-9205           | Ball ( <i>ψ</i> 3/8″)              | 2        |
| 27.        | A-1121           | Plug (3/8"PT)                      | 1        |
| 28.        | C-1002-1         | Foam Plate                         | 1        |
| 29.        | C-1003-1         | Gasket                             | 1        |
| 30.        | C-1004-1         | Gasket                             | 1        |
| 31.        | C-1005-1         | Gasket                             | 1        |
| 32.        | C-1007-1         | Gasket                             | 1        |
| 33.        | A-7269           | Key (12x8x20)                      | 1        |
| 34.        | C-1007           | Gasket                             | 1        |
| 35.        | C-3089           | Frame                              | 1        |

Summer of

| <u>NO.</u> | PART NO. | DESCRIPTION                                   | <u>QUANTITY</u> |
|------------|----------|-----------------------------------------------|-----------------|
| 1.         | C-1001   | Headstock Casting                             | 1               |
| 2.         | C-1002   | Headstock Cover                               | 1               |
| 3.         | C-1003   | Front Bearing Cover                           | 1               |
| 4.         | C-1004   | Rear Bearing Cover                            | 1               |
| 5.         | C-1005   | Flanged Bearing                               | 1               |
| 6.         | C-1006   | Bearing Housing                               | 1               |
| 7.         | C-1007-2 | Cover                                         | 1               |
| 8.         | C-1008   | Cover                                         | 2               |
| 9.         | C-1009   | Bore Plugs                                    | 3               |
| 10.        | R-1030   | Washers                                       | 5               |
| 11.        | C-1011   | Set-Over Pad                                  | 1               |
| 12.        | C-1012   | Pins                                          | 2               |
| 13.        | C-1154   | Pipe                                          | 1               |
| 14.        | A-1241   | Socket Head Cap Screw (M12x35)                | 4               |
| 15.        | A-1424   | Hexagon Head Bolt (M10x30)                    | 3               |
| 16.        | A-1113   | Socket Headless Set Screw (M12x20)            | 2               |
| 10.        | A-1108   | Socket Headless Set Screw (M12x20)            | 2<br>3          |
| 17.<br>18. | A-1209   | Socket Head Cap Screw (M6x45)                 | 8               |
| 10.<br>19. | A-1209   | Socket Head Cap Screw (M6x35)                 | 3               |
| 19.<br>20. | A-1207   | Socket Head Cap Screw (M6x25)                 | 6               |
| 20.        | A-1200   | Sucket Head Cap Sciew (Mox20)                 | Ð               |
| 21.        | A-1204   | Socket Head Cap Screw (M6x20)                 | 3               |
| 22.        | A-1202   | Socket Head Cap Screw (M6x12)                 | 11              |
| 23.        | A-6021   | O-Ring (G55)                                  | 3               |
| 24.        | A-9502   | Oil Sight ( $\phi$ 32)                        | 1               |
| 25.        | A-1127   | Elbow (3/4"PT)                                | 1               |
| 26.        | A-9205   | Ball ( <i>ψ</i> 3/8")                         | 2               |
| 27.        | A-1121   | Plug (3/8°PT)                                 | 1               |
| 28.        | C-1002-1 | Foam Plate                                    | 1               |
| 29.        | C-1003-1 | Gasket                                        | 1               |
| 30.        | C-1004-1 | Gasket                                        | 1               |
| 31.        | C-1005-1 | Gasket                                        | 1               |
| 32.        | C-1007-1 | Gasket                                        | 1               |
| 33.        | C-1170   | Brake Base                                    | 1               |
| 34.        | A-1258   | Socket Head Cap Screw (M8x35)                 | 3               |
| 35.        | FA-4001  | Caliper Brake                                 | 1               |
|            |          |                                               |                 |
| 36.        | A-3333   | Circlip (S72)                                 | 2               |
| 37         | C-1177   | Main Spindle Brake Disc                       | 1               |
| 38.        | J-1067   | A dapter<br>Seelest Headless Set Saraw (MCv/P | 1               |
| 39.<br>40  | A-1139   | Socket Headless Set Screw (M6x8)              | 3               |
| 40.        | A-7269   | Key (12x8x20)                                 | 1               |
| 41.        | C-1007   | Gasket                                        | 1               |
| 42.        | C-8039   | Frame                                         | 1               |
|            |          | A #                                           |                 |