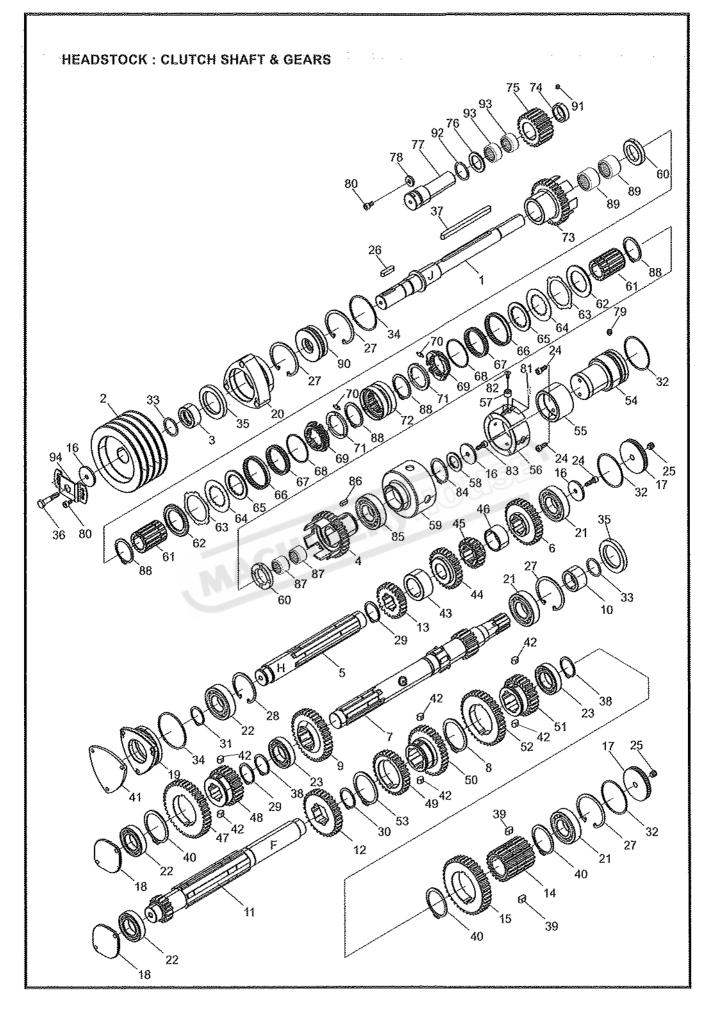

(

and the second second

| <u>NO</u> , | PART NO. | DESCRIPTION                       | <u>QUANTITY</u> |     | <u>Part no</u> . | DESCRIPTION                     | QUANTIT)   |
|-------------|----------|-----------------------------------|-----------------|-----|------------------|---------------------------------|------------|
| 1.          | C-1038   | Shaft (J)                         | 1               |     | C-1007-2         | Cover                           | 1          |
| 2.          | C-1040-1 | Pulley                            | 1               | 42. | C-1045           | Gear (23T)                      | . <b>1</b> |
| 3.          | C-1041   | Spacer                            | 1               | 43. | C-1007           | Gasket                          | . 1        |
| 4.          | C-1042   | Gear (31T)                        | 1               | 44. | C-1096           | Clamp Plate                     | 1          |
| 5.          | C-1043   | Shaít (H)                         | 1               |     | A-1425           | ,<br>Hexagon Head Screw (M8x20) | 1          |
|             |          |                                   |                 |     |                  |                                 |            |
| 6.          | C-1050   | Gear (31T)                        | 1.              | 46. | T-1005           | Washer                          | 1.         |
| 7.          | C-1052   | Shaft (G)                         | . 1             |     |                  | •<br>•                          |            |
| 8.          | C-1053-1 | Gear (25T)                        | 1               |     | · .              |                                 |            |
| 9.          | C-1054   | Gear (35T)                        | 1               |     |                  | •                               |            |
| 10.         | C-1055   | Collar                            | 1               |     | · .              | ·<br>·                          |            |
|             |          |                                   |                 |     | •                |                                 | :          |
| 11.         | C-1056   | Shaft (F)                         | 1               |     | 1                |                                 |            |
| 12.         | C-1057-1 | Gear (32T)                        | i . 1           |     |                  |                                 |            |
| 13.         | C-1058-1 | Gear (34T)                        | 1               |     |                  |                                 |            |
| 14.         | C-1060A  | Compound Gear (21T)               | 1               |     |                  |                                 |            |
| 15.         | C-1060B  | Gear (40T)                        | · 1             |     |                  |                                 |            |
|             |          |                                   | · .             |     |                  |                                 |            |
| 16.         | C-1028   | Washer                            | 2               |     |                  |                                 |            |
| 17.         | C-1009   | Plug                              | 3               |     |                  |                                 |            |
| 18.         | C-1008   | Cover                             | 2               |     |                  |                                 |            |
| 19.         | C-1007-1 | Bearing Housing                   | 1               |     |                  |                                 | :          |
| 20.         | C-1006   | Bearing Housing                   | 1               |     | 1 June           |                                 |            |
|             |          |                                   | <b>E / 7</b>    |     |                  |                                 |            |
| 21.         | A-2036   | Bearing (#6206)                   | 5               |     |                  |                                 |            |
| 22.         | A-2029   | Bearing (#6006)                   | 3               |     |                  |                                 |            |
| 23.         | A-2030   | Bearing (#6007)                   | 2               |     |                  |                                 |            |
| 24.         | A-1204   | Socket Head Cap Screw (M6x20)     | 2               |     |                  |                                 |            |
| 25.         | A-1108   | Socket Headless Set Screw (M10x1) | 0) 3            |     |                  |                                 |            |
|             |          | •                                 |                 |     | •                |                                 |            |
| 26.         | A-7226   | Key (7x7x50)                      |                 |     |                  |                                 |            |
| 27.         | A-3206   | Circlip (R62)                     | 4               |     |                  |                                 |            |
| 28.         | A-3205   | Circlip (R55)                     | 1               |     |                  |                                 |            |
| 29.         | A-3324   | Circlip (S34)                     | 3               |     |                  |                                 |            |
| 30.         | A-3316   | Circlip (S42)                     | 3               |     |                  |                                 |            |
|             |          |                                   |                 |     |                  |                                 |            |
| 31.         | A-3312   | Circlip (S30)                     | 1               |     |                  |                                 |            |
| 32.         | A-6021   | O-Ring (G55)                      | 3               |     |                  |                                 |            |
| 33.         | A-6014   | O-Ring (P28)                      | 2               |     |                  |                                 |            |
| 34.         | A-6028   | O-Ring (AN6230/9)                 | 2               |     |                  |                                 |            |
| 35.         | A-5020   | Oil Seal (TC40x60x10)             | 2               |     |                  |                                 |            |
|             |          |                                   |                 |     |                  |                                 |            |
| 36.         | A-1202   | Socket Head Cap Screw (M6x12)     | 2               |     |                  |                                 |            |
| 37.         | A-7227   | Key (10x8x35)                     | 1               |     |                  |                                 |            |
|             | A-3314   | Circlip (S35)                     | 2               |     |                  |                                 |            |
|             | A-7275   | Key (8x8x15)                      | 2               |     |                  |                                 |            |
|             | A-3331   | Circlip (S58)                     | 2               |     |                  |                                 |            |

()

| <u>NO</u> . | <u>PART NO.</u> | DESCRIPTION                        | QUANTITY | <u>NO.</u> | <u>PART NO.</u> | DESCRIPTION                   | QUANTITY |
|-------------|-----------------|------------------------------------|----------|------------|-----------------|-------------------------------|----------|
| 1.          | C-1038          | Shaft (J)                          | 1        | 41.        | C-1007-2        | Cover                         | i        |
| 2.          | C-1040-1        | Pulley                             | 1        | 42.        | A-7247          | Key (8x8x12)                  | 6        |
| 3.          | C-1041          | Spacer                             | 1        | 43.        | C-1046          | Spacer                        | 1        |
| 4.          | C-1042          | Gear (31T)                         | 1        | 44.        | C-1047          | Gear (27T)                    | 1        |
| <b>5</b> .  | C-1043          | Shaft (H)                          | <b>1</b> | 45.        | C-1048          | Gear (19T)                    | 1        |
| 6.          | C-1050          | Gear (31†)                         | 1        | 46.        | C-1049          | Spacer                        | 1.       |
| 7.          | C-1052          | Shaft (G)                          | 1        | 47.        | C-1053A         | Gear (40T)                    | 1        |
| 8.          | A-3346          | Circlip (S56)                      | 1        | 48.        | C-1053B         | Gear (25T)                    | 1        |
| 9.          | C-1054          | Gear (35T)                         | 1        | 49.        | C-1058A         | Gear (34T)                    | 1        |
| 10.         | C-1055          | Collar                             | 1        | 50.        | C-1058B         | Gear (30T)                    | 1        |
| 11.         | C-1056          | Shall (F)                          | 1        | 51         | C-1059A         | Gear (26T)                    | Ī        |
| 12.         | C-1057-1        | Gear (32T)                         | 1        | 52.        | C-1059B         | Gear (38T)                    | 1        |
| 13.         | C-1045          | Gear (231)                         | 1        | 53.        | A-3345          | Circlip (S52)                 | 1        |
| 14.         | C-1060A         | Compound Gear (21T)                | 1        | 54.        | C-1007          | Gasket                        | 1        |
| 15.         | C-1060B         | Gear (40T)                         | 1        | 55.        | A-1202          | Socket Head Cap Screw (M6x12) | 2        |
| 16.         | C-1028          | Washer                             | 2        | 56.        | A-1425          | Hexagon Head Screw (M8x20)    | 1        |
| 17.         | C-1009          | Plug                               | 3        | 57.        | T-1005          | Washer                        | 1        |
| 18.         | C-1008          | Cover                              | 2        |            | - 6             |                               |          |
| 19.         | C-1007-1        | Bearing Housing                    | 1 .      |            | L'IL            |                               |          |
| 20.         | C-1006          | Bearing Housing                    | 1        | R          | S DB            |                               |          |
| 21.         | A-2036          | Bearing (#6206)                    | 5        |            |                 |                               |          |
| 22.         | A-2029          | Bearing (#6006)                    | 3        |            |                 |                               |          |
| 23.         | A-2030          | Bearing (#6007)                    | 2        |            |                 |                               |          |
| 24.         | A-1425          | Socket Head Cap Screw (M8x20)      | 2        |            |                 |                               |          |
| 25.         | A-1108          | Socket Headless Set Screw (M10x10) | 3        |            |                 |                               |          |
| 26.         | A-7226          | Key (7x7x50)                       | 1        |            | ·               |                               |          |
| 27.         | A-3206          | Circlip (R62)                      | 4        |            |                 |                               |          |
| 28.         | A-3205          | Circlip (R55)                      | 1        |            |                 |                               |          |
| 29.         | A-3324          | Circlip (S34)                      | 2        |            |                 |                               |          |
| 30.         | A-3316          | Circlip (S42)                      | . 1      |            | •               |                               |          |
| 31.         | A-3312          | Circlip (S30)                      | 1        |            |                 |                               |          |
| 32.         | A-6021          | O-Ring (G55)                       | 3        |            |                 |                               |          |
| 33.         | A-6014          | O-Ring (P28)                       | 2        |            |                 |                               |          |
| 34.         | A-6028          | O-Ring (AN6230/9)                  | 2        |            |                 |                               |          |
| 35.         | A-5020          | Oil Seal (TC40x60x10)              | 2        |            |                 |                               |          |
| 36.         | C-1096          | Clamp Plate                        | 1        |            |                 |                               |          |
|             | A-7227          | Key (10x8x35)                      | 1        |            |                 |                               |          |
|             | A-3314          | Circlip (S35)                      | 2        |            |                 |                               |          |
|             | A-7275          | Key (8x8x15)                       | 2        |            |                 |                               |          |
|             | A-3331          | Circlip (S58)                      | 3        |            |                 |                               |          |
|             |                 | • • •                              |          |            |                 |                               |          |

## Parts List for Schools/TAFE Champion (L252VS)

|                  |                             | PRACE INVAL                      |     |                  | ····               |                                  | :        |
|------------------|-----------------------------|----------------------------------|-----|------------------|--------------------|----------------------------------|----------|
| <u>NO.</u><br>1. | . <u>PART NO.</u><br>C-1201 | DESCRIPTION<br>Shaft (J)         |     |                  | PART NO.           | DESCRIPTION                      | QUANTITY |
| 2.               | C-1040-1                    | Pulley                           |     | 51.              | C-1059A            | Gear (26T)                       | 1        |
|                  |                             |                                  | 1   | 52.              | C-1059B            | Gear (38T)                       | 1        |
| 3.               | C-1211                      | Spacer                           | 1   | 53.              | A-3345             | Circlip (S52)                    | 1        |
| 4.               | C-1203                      | Gear (31T)                       | 1   |                  | C-1215             | Brake Shaft                      | 1        |
| 5.               | C-1043                      | Shaft (H)                        | 1 · | 55.              | C-1216             | Brake Disc                       | 1        |
| 6.               | C-1050                      | Gear (31T)                       | 1   | 56.              | C-1217             | Pads                             | 4        |
| 7.               | C-1052                      | Shaft (G)                        | i   | 57.              | M-1218             | Pegs                             | 4        |
| 8.               | A-3346                      | Circlip (S56)                    | 1   | 58.              | C-1209             | Washer                           | 1        |
| 9.               | C-1054                      | Gear (35T)                       | 1   | 5 <del>9</del> . | C-1219             | Brake Housing                    | 1        |
| 10.              | C-1055                      | Collar                           | 1   | 60.              | C-1207             | Washer                           | 2        |
| 11.              | C-1056                      | Shaft (F)                        | 1   | 61.              | C-1418C            | Hubs                             | 2        |
| 12.              | C-1057-1                    | Gear (32T)                       | 1   | 62.              | C-1410C            | End Flanges                      | 2        |
|                  | C-1045                      | Gear (23T)                       | 1   |                  | C-1447C            | Outer Plates                     | 10       |
|                  | C-1060A                     | Compound Gear (21T)              | 1   | 64.              | C-1444C            | Inner Plates                     | 12       |
|                  | C-1060B                     | Gear (40T)                       | 1   | 65.              | C-14440<br>C-1450C | Lock Plates                      | 2        |
|                  |                             |                                  | 5   | <b>0</b> 0.      | 0.14000            |                                  | 2        |
|                  | C-1028                      | Washer                           | 3   | 66.              | C-1462C            | Locking Plates                   | 2        |
| 17.              | C-1009                      | Plug                             | 2   | 67.              | C-1430C            | Adjusting Nuts                   | 2        |
| 18.              | C-1008                      | Cover                            | 2   | 68.              | C-1488             | Springs                          | 2        |
| 19.              | C-1007-1                    | Bearing Housing                  | 1   | 69.              | C-1407C            | Track Rings                      | 2        |
| 20.              | C-1212                      | Bearing Housing                  | 1   | 70.              | C-1382C            | Bearing Assembly                 | 6        |
| 21.              | A-2036                      | Bearing (#6206)                  | 3   | 71.              | C-1494C            | Thrust Washers                   | 2        |
| 22.              | A-2029                      | Bearing (#6006)                  | 3   | 72.              | C-1399C            | Operating Collar                 | 1        |
| 23.              | A-2030                      | Bearing (#6007)                  | 2   | 73.              | C-1202             | Gear (31T)                       | 1        |
| 24.              | A-1204                      | Socket Head Cap Screw (M6x20)    | 3   | 74.              | C-1222-1           | Washer                           | 1        |
| 25.              | A-1108                      | Socket Headless Set Screw(M10x10 | ) 2 | 75.              | C-1204             | Gear (22T)                       | 1        |
| 26.              | A-7230                      | Key (7x7x30)                     |     | 76.              | C-1222             | Washer                           | 1        |
| 27.              | A-3206                      | Circlip (R62)                    | 4   | 77.              | C-1221             | Shaft (A)                        | 1        |
|                  | A-3205                      | Circlip (R55)                    | 1   | 78.              | R-1030             | Washer                           | 1        |
|                  | A-3324                      | Circlip (S34)                    | 2   |                  | A-1106             | Socket Headless Set Screw (M8x8) | 1        |
|                  | A-3316                      | Circlip (S42)                    | 1   |                  | A-1202             | Sockel Head Cap Screw (M6x12)    | 2        |
| <b></b>          | 1 2212                      |                                  |     |                  |                    |                                  |          |
|                  | A-3312                      | Circlip (S30)                    | 1   |                  | A-8410             | Spring                           | 8        |
|                  | A-6021                      | O-Ring (G55)                     | 3   | 82.              | A-1612             | Flat Head Cap Screw (M6x16)      | 4        |
| 33.              | A-6014                      | O-Ring (P28)                     | 2   | 83.              | A-1525             | Socket Head Cap Screw (M6x16)    | 1        |
| 34.              | A-6028                      | O-Ring (AN6230/9)                | 2   | 84.              | A-3328             | Circlip (S40)                    | 1        |
| 35.              | A-5020                      | Oll Seal (TC40x60x10)            | 2   | 85.              | A-2047             | Bearing (#6008)                  | 1        |
| 36.              | A-1425                      | Hexagon Head Screw (M8x20)       | 1   | 86.              | A-7256             | Кеу (5х5х16)                     | 1        |
| 37.              | A-7246                      | Key (8x8x125)                    | 1   | 87.              | A-2110             | Needle Bearing (TLA2220)         | 2        |
| 38.              | A-3314                      | Circlip (S35)                    | 2   | 88.              | C-1388C            | Circlip                          | 4        |
| 39.              | A-7275                      | Key (8x8x15)                     | 2   | 89.              | A-2132             | Bearing (TLA3020)                | 2        |
|                  | A-3331                      | Circlip (S58)                    | 3   |                  | A-2048             | Bearing (#5206)                  | 1        |
| 41.              | C-1007-2                    | Cover                            | 1   | 91.              | A-1100             | Sockel Headless Set Screw (M6x6) | 1        |
|                  | A-7247                      | Key (8x8x12)                     | 6   |                  | A-6013             | O-Ring (P25)                     | 1        |
|                  | C-1046                      | Spacer                           | 1   |                  | A-2131             | Bearing (TLA2516)                | 2        |
|                  | G-1045<br>G-1047            | Gear (27T)                       | 1   |                  | C-1096             | Clamp Plate                      | 1        |
|                  | C-1047                      | Gear (19T)                       | 1   | 34.              | 0-1000             | σιαιτρεταισ                      | t        |
|                  |                             |                                  |     |                  |                    |                                  |          |
|                  | C-1049<br>C-1053A           | Spacer<br>Gear (40T)             | 1   |                  |                    |                                  |          |
| - 47.            |                             |                                  |     |                  |                    |                                  |          |
|                  | C-1053B                     | Gear (251)                       |     |                  |                    |                                  |          |
| 48.              | C-1053B<br>C-1058A          | Gear (25T)<br>Gear (34T)         | 1   |                  |                    |                                  |          |