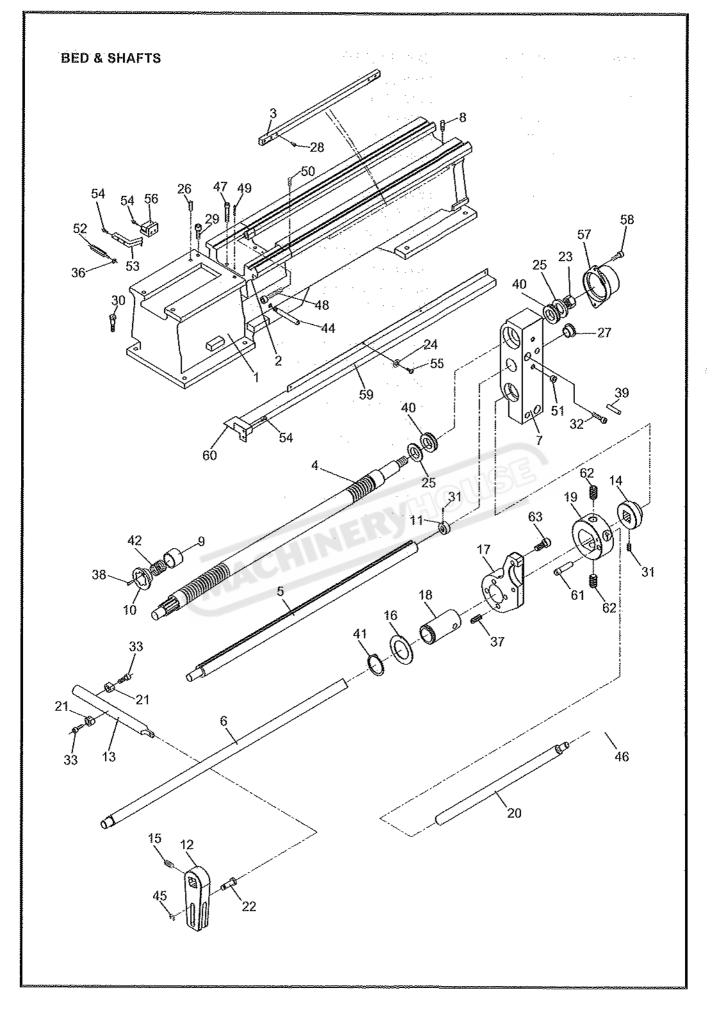

Tank                           | 1               |
| 23.        | A-1905           | Washer (ø/2")                          | 4               |
| 24.        | A-1703           | Nut (M12)                              | 6               |
| 25.        | J-7025           | Wheel Shaft (OPTIONAL)                 | 4               |
| 26.        | J-7026           | Wheel (OPTIONAL)                       | 4               |
| 27.        | T-7037           | Cover & Door                           | 1               |
| 28.        | C-7016           | Tray                                   | 1               |
|            | C-7016-1         | Tray (CE & VS Model)                   | 1               |
| 29.        | C-7014           | Chute                                  | A.              |

Ì



 $\langle \rangle$ 

| 1.       C-8801-1       Geg Bed (PMP10001250)       1       41.       A-3313       Circlp (S32)       1         2.       C-8001-2       Stagly Bed (PMP10001250)       1       43.       A-84115       Spring       1         3.       C-8002-2       Rads Sel (PMP10011250)       1       44.       C-3006       Stop Frin       1         4.       C-8002-2       Leadsterw (Indir) (PMP10001750)       1       45.       A-3102       Circlp (E8)       1         5.       C-8004R       Staft (PMP1001750)       1       46.       A-9110       Handle       1         6.       C-8007R       Staft (PMP1001720)       1       48.       A-1113       Socket Head Cap Store (MEASL)       2         7.       C-8006RA       End Bracket       1       50.       A-1100       Socket Head Cap Store