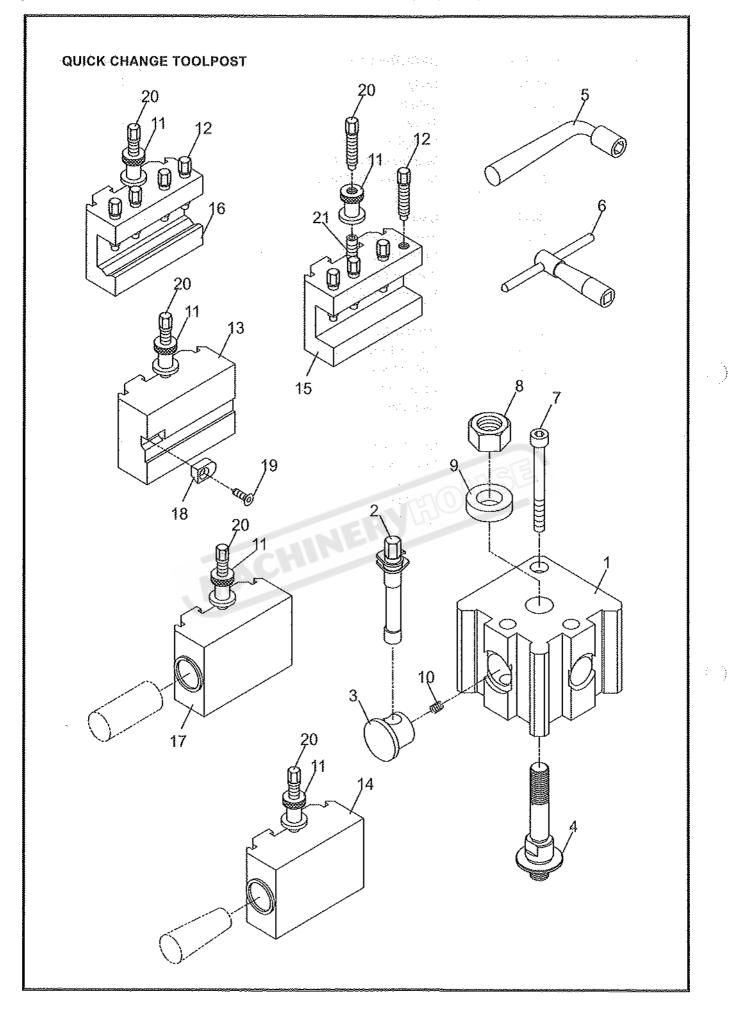

| C-9056-2         | Stop Screw (83L)                  | 1.       |
|            |                  |                                   |          |
| 16.        | C-9056-3         | Stop Screw (99L)                  | 1        |
| 17.        | C-9056-4         | Stop Screw (115L)                 | 1        |
| 18.        | C-9056-5         | Stop Screw (134L)                 | 1        |
| 19.        | A-1701           | Nut (M8)                          | 5        |
| 20.        | A-1702           | Nut (M10)                         | 1        |
|            |                  | INER?                             |          |
| 21.        | A-8519           | Spring                            | 1        |
|            |                  | CIT                               |          |



~

| <u>NO.</u> | PART NO. | DESCRIPTION                                                 | QUANTITY |
|------------|----------|-------------------------------------------------------------|----------|
| 1.         | C-9100   | Q.C.T. Body                                                 | 4        |
| 2.         | C-9102   | Toolholder Cams                                             | 2        |
| 3.         | C-9103   | Toolholder Pads                                             | 2        |
| 4.         | C-9062   | Toolpost Bolt Assembly                                      | 1        |
| 5.         | A-8528   | Toolscrew Wrench                                            | 1        |
| 6.         | A-8529   | Cam Clamp Wrench                                            | 1        |
| 7