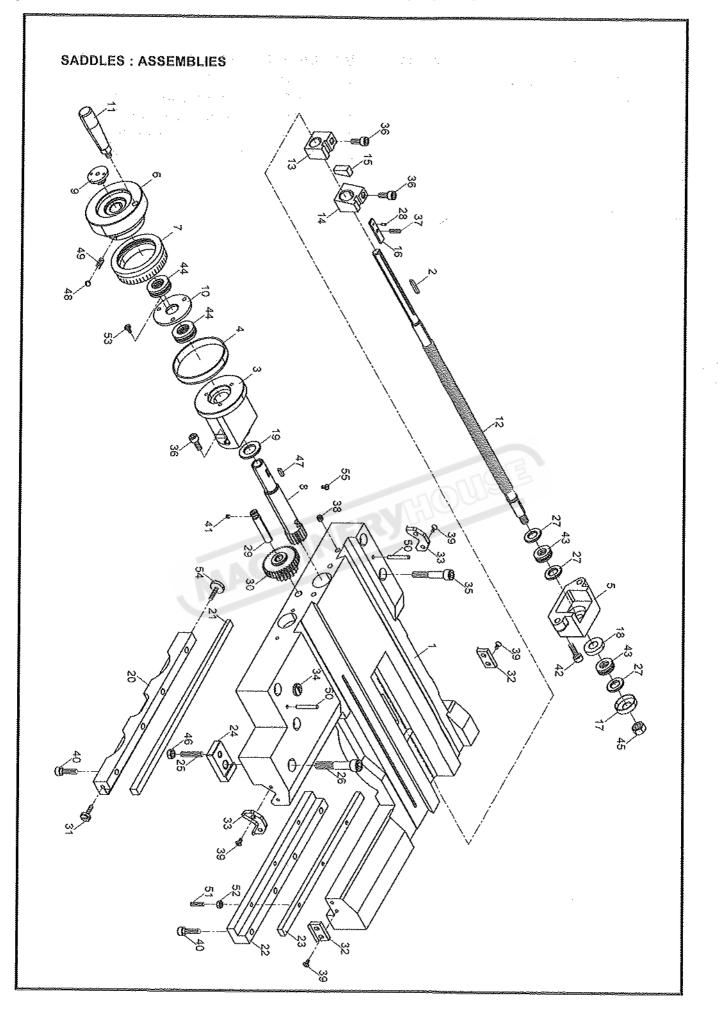

|        |
| 30.<br>37. | A-8408<br>A-8409     | Spring               | 1        |            |                  |                                         |        |
| 37.<br>38. | A-8409<br>A-9205     | Ball (ø3/8*)         | 1        |            |                  |                                         |        |
| 38.<br>39. | A-9205<br>A-5009     | Oil Seal (SC30x40x6) |          |            |                  |                                         |        |
| 39.<br>40. | A-5009<br>A-6009     | O-Ring (P21)         | 1        |            |                  |                                         |        |
| 40.        | A*0000               | 0-1389 (F43)         | ,        |            |                  |                                         |        |



 $\langle \rangle$ 

34. A-9503

35. A-1243

Plug

Socket Head Cap Screw (M10x65)

| NO. | PART NO. | DESCRIPTION                               | QUANTITY | NO. | PART NO. | DESCRIPTION                       | QUANTITY |
|-----|----------|-------------------------------------------|----------|-----|----------|-----------------------------------|----------|
| 1.  | C-4001   | Saddle Casting                            | 1        | 36. | A-1213   | Socket Head Cap Screw (M8x20)     | 4        |
| 2.  | A-7209   | Key (5x5x35)                              | 1        | 37. | A-1104   | Socket Headless Set Screw (M6x20) | 1        |
| 3.  | C-4002   | Keep Assembly                             | 1        | 38. | A-1106   | Socket Headless Set Screw (M8x8)  | 1        |
| 4.  | C-4003   | Collar