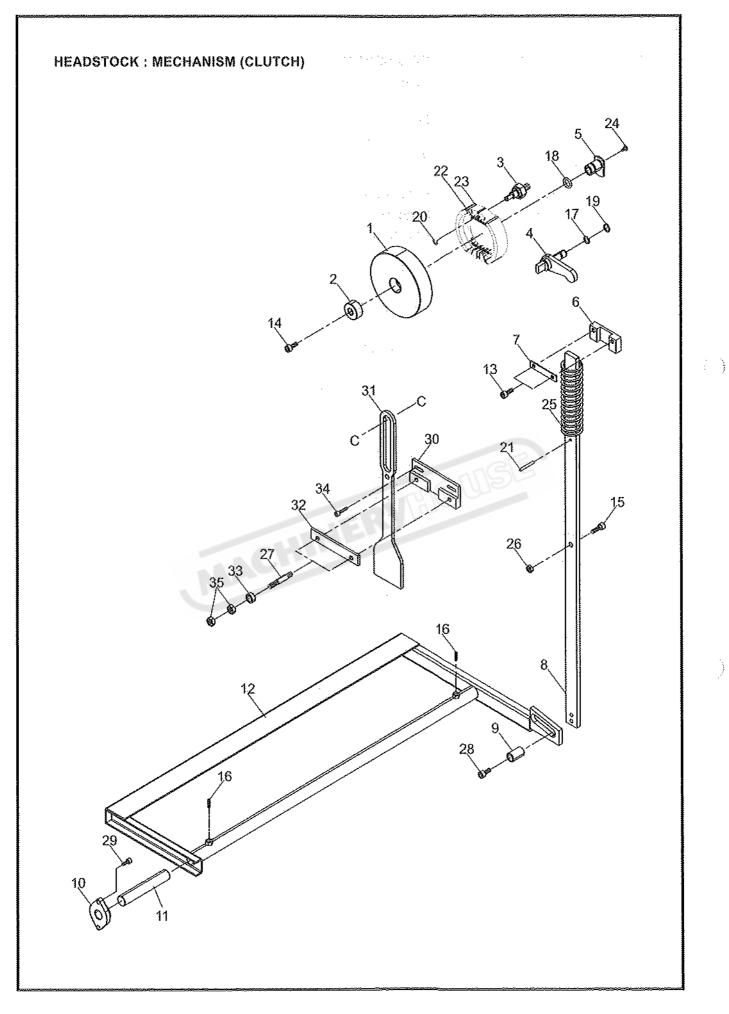

 $\langle \cdot \rangle$ 

and a second second second

| <u>NO.</u>  | PART NO. | DESCRIPTION                      | QUANTITY |
|-------------|----------|----------------------------------|----------|
| 1.          | C-1061   | Lever Frame                      | 1        |
| 2.          | C-1062   | Rod                              | 1        |
| 3.          | C-1063   | Peg                              | 1        |
| 4           | C-1064   | Lubrication Pipe                 | 1        |
| 5.          | A-4003   | Pín (ψ4x36)                      | 1        |
|             |          |                                  |          |
| 6.          | A-4000   | Pín (                            | 2        |
| 7.          | A-3102   | Circlip (E8)                     | 1        |
| 8.          | C-1068   | Collar Assembly                  | 1        |
| 9.          | A-1703   | Nut (M12)                        | 1        |
| 10.         | C-1070   | Rod                              | 1        |
|             |          |                                  |          |
| 11.         | A-1203   | Socket Head Cap Screw (M6x16)    | 3        |
| 12.         | A-1100   | Socket Headless Set Screw (M6x6) | 2        |
| 13.         | C-1073   | Lever                            | 1        |
| 14.         | A8402    | Spring                           | 1        |
| 15 <i>.</i> | C-1074-2 | Shift Fork                       | 1        |
|             |          |                                  |          |
| 16.         | C-1075   | Bolt                             | 1        |
| 17.         | C-1076   | Bracket                          | 1        |
| 18.         | C-1077   | Plunger                          | 1        |
| 19.         | C-1156   | Pin                              | 2        |
| 20.         | A-1205   | Socket Head Cap Screw (M6X25)    | 2        |
|             |          |                                  |          |
| 21.         | A-1805   | Spring Washer ( $\phi$ 12)       | 1        |
|             |          |                                  |          |
|             |          |                                  |          |
|             |          |                                  |          |
|             |          |                                  |          |
|             |          |                                  |          |

. )

31/08/2017

| <u>NO.</u> | PART NO. | <b>DESCRIPTION</b>               | <u>QUANTITY</u> |
|------------|----------|----------------------------------|-----------------|
| 1.         | C-1061   | Lever Frame                      | 1               |
| 2.         | C-1062   | Rod                              | 2               |
| 3.         | C-1063   | Peq                              | 1               |
| 4.         | C-1064   | Lubrication Pipe                 | 1               |
| 5.         | A-4003   | Pin ( <i>ψ</i> 4x36)             | 2               |
| 6.         | A-4000   | Pin ( <i>ф</i> 3x10)             | 2               |
| 7.         | A-3102   | Círcli <sub>D</sub> (E8)         | 2               |
| 8.         | C-1068   | Collar Assembly                  |                 |
| 9.         | A-1703   | Nut (M12)                        | 2               |
| 10.        | C-1070   | Rod                              | 1               |
| 11.        | A-1203   | Socket Head Cap Screw (M6x16)    | 3               |
| 12.        | A-1100   | Socket Headless Set Screw (M6x6) | 2               |
| 13.        | C-1073   | Lever                            | 4               |
| 14.        | A-8402   | Spring                           | 1               |
| 15.        | C-1074-2 | Shift Fork                       | 1               |
| 16.        | C-1075   | Bolt                             | 2               |
| 17.        | C-1076   | Bracket                          | 1               |
| 18.        | C-1077   | Plunger                          | 1               |
| 19.        | C-1156   | Pin                              | 6               |
| 20.        | A-1205   | Socket Head Cap Screw (M6X25)    | 2               |
| 21.        | C-1074-1 | Shift Fork                       | 1               |
| 22.        | C-1072   | Lever                            | 1               |
| 23.        | C-1066   | Shift Fork                       | 2               |
| 24.        | C-1065   | Lever Bracket Assembly           | 1               |
| 25.        | C-1069   | Lever Bracket Assembly           | 1               |
| 26.        | C-1070   | Rod                              | 1               |
| 27.        | A-3103   | Circli <sub>D</sub> (E10)        | 2               |
| 28.        | A-1805   | Spring Washer ( $\phi$ 12)       | 2               |