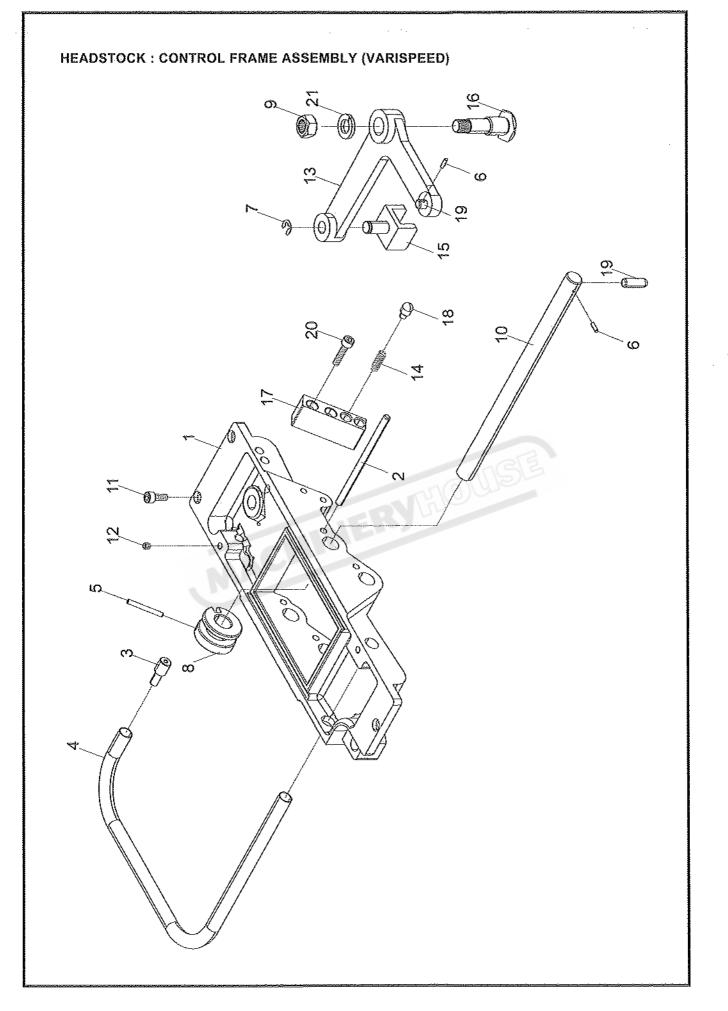

 $\langle \cdot \rangle$ 

and a second second second

| <u>NO.</u>  | PART NO. | DESCRIPTION                      | QUANTITY |
|-------------|----------|----------------------------------|----------|
| 1.          | C-1061   | Lever Frame                      | 1        |
| 2.          | C-1062   | Rod                              | 1        |
| 3.          | C-1063   | Peg                              | 1        |
| 4           | C-1064   | Lubrication Pipe                 | 1        |
| 5.          | A-4003   | Pín (ψ4x36)                      | 1        |
|             |          |                                  |          |
| 6.          | A-4000   | Pín (                            | 2        |
| 7.          | A-3102   | Circlip (E8)                     | 1        |
| 8.          | C-1068   | Collar Assembly                  | 1        |
| 9.          | A-1703   | Nut (M12)                        | 1        |
| 10.         | C-1070   | Rod                              | 1        |
|             |          |                                  |          |
| 11.         | A-1203   | Socket Head Cap Screw (M6x16)    | 3        |
| 12.         | A-1100   | Socket Headless Set Screw (M6x6) | 2        |
| 13.         | C-1073   | Lever                            | 1        |
| 14.         | A8402    | Spring                           | 1        |
| 15 <i>.</i> | C-1074-2 | Shift Fork                       | 1        |
|             |          |                                  |          |
| 16.         | C-1075   | Bolt                             | 1        |
| 17.         | C-1076   | Bracket                          | 1        |
| 18.         | C-1077   | Plunger                          | 1        |
| 19.         | C-1156   | Pin                              | 2        |
| 20.         | A-1205   | Socket Head Cap Screw (M6X25)    | 2        |
|             |          |                                  |          |
| 21.         | A-1805   | Spring Washer ( $\phi$ 12)       | 1        |
|             |          |                                  |          |
|             |          |                                  |          |
|             |          |                                  |          |
|             |          |                                  |          |
|             |          |                                  |          |