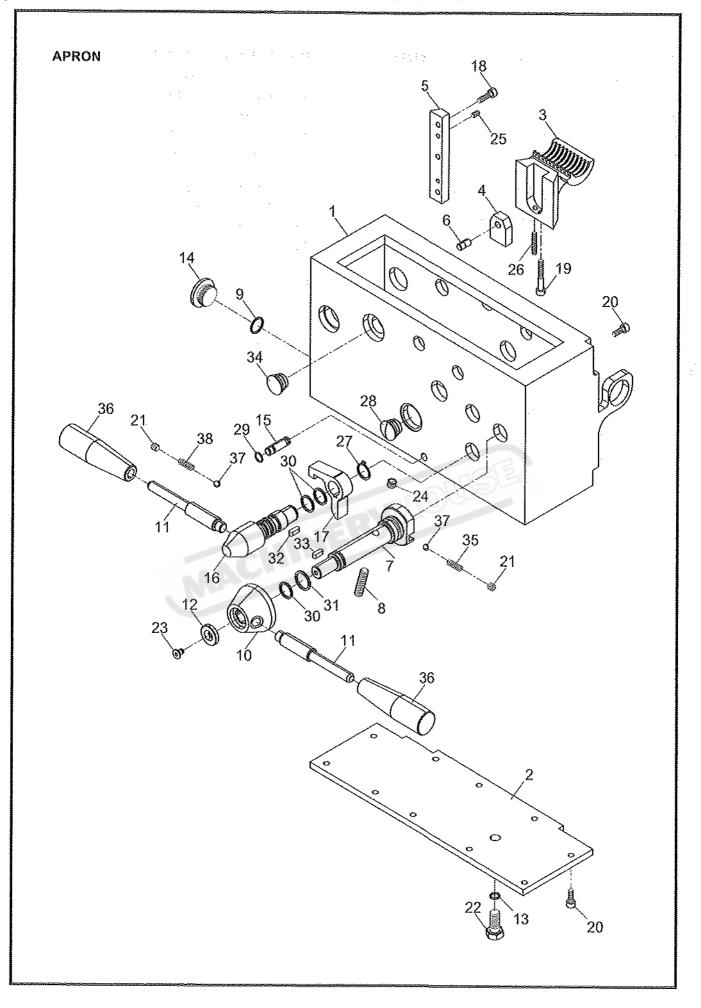

## PARTS LIST

. . .

| <u>NO.</u> | PART NO.         | DESCRIPTION                        | QUANTITY |
|------------|------------------|------------------------------------|----------|
| 1.         | C-1001           | Headstock Casting                  | 1        |
| 2.         | C-1002           | Headstock Cover                    | 1        |
| 3.         | C-1003           | Front Bearing Cover                | 1        |
| 4.         | C-1004           | Rear Bearing Cover                 | 1        |
| 5.         | C-1005           | Flanged Bearing                    | <b>1</b> |
| 6.         | C-1006           | Bearing Housing                    | 1        |
| 7.         | C-1007-2         | Cover                              | 1        |
| 8.         | C-1008           | Cover                              | 2        |
| 9.         | C-1009           | Bore Plugs                         | 3        |
| 10.        | R-1030           | Washers                            | 5        |
| 11.        | C-1011           | Set-Over Pad                       | - much   |
| 12.        | C-1012           | Pins                               | 2        |
| 12.<br>13. | C-1154           | Pipe                               | 1        |
| 13.        | A-1241           | Socket Head Cap Screw (M12x35)     | 4        |
| 14.<br>15. | A-1424           | Hexagon Head Bolt (M10x30)         | 3        |
| 10.        | / <u>\</u> ~1424 | Hexagon Head Doit (MHOXDO)         | 0        |
| 16.        | A-1113           | Socket Headless Set Screw (M12x20) | 2        |
| 17.        | A-1108           | Socket Headless Set Screw (M10x10) | 3        |
| 18.        | A-1209           | Socket Head Cap Screw (M6x45)      | 8        |
| 19.        | A-1207           | Socket Head Cap Screw (M6x35)      | 3        |
| 20.        | A-1205           | Socket Head Cap Screw (M6x25)      | 6        |
| 21.        | A-1204           | Socket Head Cap Screw (M6x20)      | 3        |
| 22.        | A-1202           | Socket Head Cap Screw (M6x12)      | 11       |
| 23.        | A-6021           | O-Ring (G55)                       | 3        |
| 24.        | A-9502           | Oil Sight ( $\phi$ 32)             | 1        |
| 25.        | A-1127           | Elbow (3/4"PT)                     | 1        |
| 26.        | A-9205           | Ball ( <i>ψ</i> 3/8″)              | 2        |
| 27.        | A-1121           | Plug (3/8"PT)                      | 1        |
| 28.        | C-1002-1         | Foam Plate                         | 1        |
| 29.        | C-1003-1         | Gasket                             | 1        |
| 30.        | C-1004-1         | Gasket                             | 1        |
| 31.        | C-1005-1         | Gasket                             | 1        |
| 32.        | C-1007-1         | Gasket                             | 1        |
| 33.        | A-7269           | Key (12x8x20)                      | 1        |
| 34.        | C-1007           | Gasket                             | 1        |
| 35.        | C-3089           | Frame                              | 1        |

Summer of

| <u>NO.</u> | PART NO. | DESCRIPTION                                   | <u>QUANTITY</u> |
|------------|----------|-----------------------------------------------|-----------------|
| 1.         | C-1001   | Headstock Casting                             | 1               |
| 2.         | C-1002   | Headstock Cover                               | 1               |
| 3.         | C-1003   | Front Bearing Cover                           | 1               |
| 4.         | C-1004   | Rear Bearing Cover                            | 1               |
| 5.         | C-1005   | Flanged Bearing                               | 1               |
| 6.         | C-1006   | Bearing Housing                               | 1               |
| 7.         | C-1007-2 | Cover                                         | 1               |
| 8.         | C-1008   | Cover                                         | 2               |
| 9.         | C-1009   | Bore Plugs                                    | 3               |
| 10.        | R-1030   | Washers                                       | 5               |
| 11.        | C-1011   | Set-Over Pad                                  | 1               |
| 12.        | C-1012   | Pins                                          | 2               |
| 13.        | C-1154   | Pipe                                          | 1               |
| 14.        | A-1241   | Socket Head Cap Screw (M12x35)                | 4               |
| 15.        | A-1424   | Hexagon Head Bolt (M10x30)                    | 3               |
| 16.        | A-1113   | Socket Headless Set Screw (M12x20)            | 2               |
| 10.        | A-1108   | Socket Headless Set Screw (M12x20)            | 2<br>3          |
| 17.<br>18. | A-1209   | Socket Head Cap Screw (M6x45)                 | 8               |
| 10.<br>19. | A-1209   | Socket Head Cap Screw (M6x35)                 | 3               |
| 19.<br>20. | A-1207   | Socket Head Cap Screw (M6x25)                 | 6               |
| 20.        | A-1200   | Sucket Head Cap Sciew (Mox20)                 | Ð               |
| 21.        | A-1204   | Socket Head Cap Screw (M6x20)                 | 3               |
| 22.        | A-1202   | Socket Head Cap Screw (M6x12)                 | 11              |
| 23.        | A-6021   | O-Ring (G55)                                  | 3               |
| 24.        | A-9502   | Oil Sight ( $\phi$ 32)                        | 1               |
| 25.        | A-1127   | Elbow (3/4"PT)                                | 1               |
| 26.        | A-9205   | Ball ( <i>ψ</i> 3/8")                         | 2               |
| 27.        | A-1121   | Plug (3/8°PT)                                 | 1               |
| 28.        | C-1002-1 | Foam Plate                                    | 1               |
| 29.        | C-1003-1 | Gasket                                        | 1               |
| 30.        | C-1004-1 | Gasket                                        | 1               |
| 31.        | C-1005-1 | Gasket                                        | 1               |
| 32.        | C-1007-1 | Gasket                                        | 1               |
| 33.        | C-1170   | Brake Base                                    | 1               |
| 34.        | A-1258   | Socket Head Cap Screw (M8x35)                 | 3               |
| 35.        | FA-4001  | Caliper Brake                                 | 1               |
|            |          |                                               |                 |
| 36.        | A-3333   | Circlip (S72)                                 | 2               |
| 37         | C-1177   | Main Spindle Brake Disc                       | 1               |
| 38.        | J-1067   | A dapter<br>Seelest Headless Set Saraw (MCv/P | 1               |
| 39.<br>40  | A-1139   | Socket Headless Set Screw (M6x8)              | 3               |
| 40.        | A-7269   | Key (12x8x20)                                 | 1               |
| 41.        | C-1007   | Gasket                                        | 1               |
| 42.        | C-8039   | Frame                                         | 1               |
|            |          | A #                                           |                 |