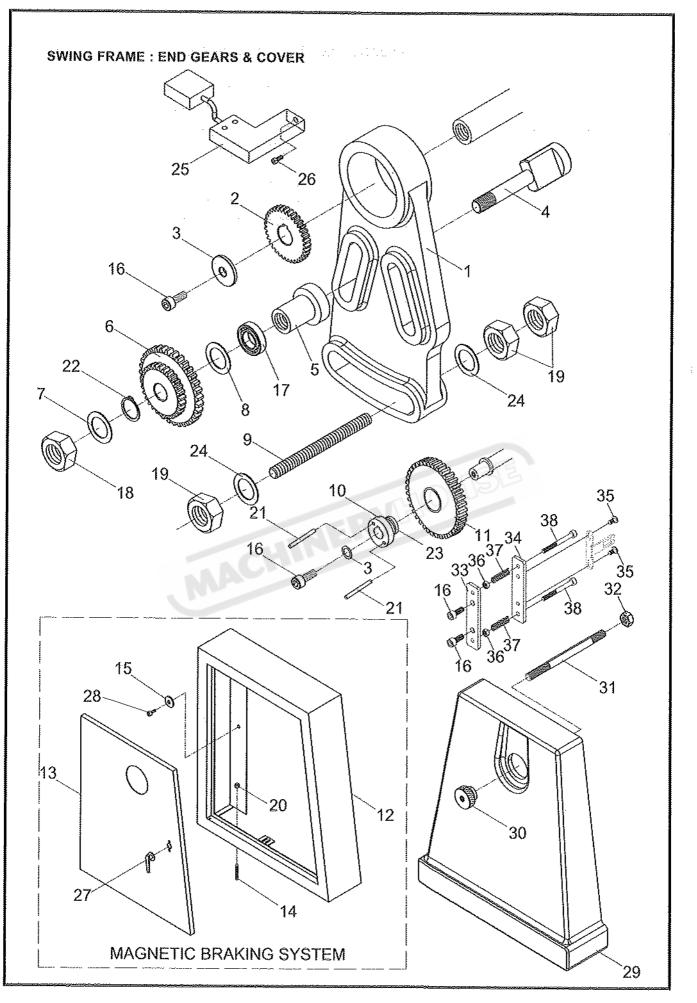

## PARTS LIST

. . .

| <u>NO.</u> | PART NO.         | DESCRIPTION                        | QUANTITY |
|------------|------------------|------------------------------------|----------|
| 1.         | C-1001           | Headstock Casting                  | 1        |
| 2.         | C-1002           | Headstock Cover                    | 1        |
| 3.         | C-1003           | Front Bearing Cover                | 1        |
| 4.         | C-1004           | Rear Bearing Cover                 | 1        |
| 5.         | C-1005           | Flanged Bearing                    | <b>1</b> |
| 6.         | C-1006           | Bearing Housing                    | 1        |
| 7.         | C-1007-2         | Cover                              | 1        |
| 8.         | C-1008           | Cover                              | 2        |
| 9.         | C-1009           | Bore Plugs                         | 3        |
| 10.        | R-1030           | Washers                            | 5        |
| 11.        | C-1011           | Set-Over Pad                       | - much   |
| 12.        | C-1012           | Pins                               | 2        |
| 12.<br>13. | C-1154           | Pipe                               | 1        |
| 13.        | A-1241           | Socket Head Cap Screw (M12x35)     | 4        |
| 14.<br>15. | A-1424           | Hexagon Head Bolt (M10x30)         | 3        |
| 10.        | / <u>\</u> ~1424 | Hexagon Head Doit (MHOXDO)         | 0        |
| 16.        | A-1113           | Socket Headless Set Screw (M12x20) | 2        |
| 17.        | A-1108           | Socket Headless Set Screw (M10x10) | 3        |
| 18.        | A-1209           | Socket Head Cap Screw (M6x45)      | 8        |
| 19.        | A-1207           | Socket Head Cap Screw (M6x35)      | 3        |
| 20.        | A-1205           | Socket Head Cap Screw (M6x25)      | 6        |
| 21.        | A-1204           | Socket Head Cap Screw (M6x20)      | 3        |
| 22.        | A-1202           | Socket Head Cap Screw (M6x12)      | 11       |
| 23.        | A-6021           | O-Ring (G55)                       | 3        |
| 24.        | A-9502           | Oil Sight ( $\phi$ 32)             | 1        |
| 25.        | A-1127           | Elbow (3/4"PT)                     | 1        |
| 26.        | A-9205           | Ball ( <i>ψ</i> 3/8″)              | 2        |
| 27.        | A-1121           | Plug (3/8"PT)                      | 1        |
| 28.        | C-1002-1         | Foam Plate                         | 1        |
| 29.        | C-1003-1         | Gasket                             | 1        |
| 30.        | C-1004-1         | Gasket                             | 1        |
| 31.        | C-1005-1         | Gasket                             | 1        |
| 32.        | C-1007-1         | Gasket                             | 1        |
| 33.        | A-7269           | Key (12x8x20)                      | 1        |
| 34.        | C-1007           | Gasket                             | 1        |
| 35.        | C-3089           | Frame                              | 1        |

Summer of

| <u>NO.</u> | PART NO. | DESCRIPTION                                   | <u>QUANTITY</u> |
|------------|----------|-----------------------------------------------|-----------------|
| 1.         | C-1001   | Headstock Casting                             | 1               |
| 2.         | C-1002   | Headstock Cover                               | 1               |
| 3.         | C-1003   | Front Bearing Cover                           | 1               |
| 4.         | C-1004   | Rear Bearing Cover                            | 1               |
| 5.         | C-1005   | Flanged Bearing                               | 1               |
| 6.         | C-1006   | Bearing Housing                               | 1               |
| 7.         | C-1007-2 | Cover                                         | 1               |
| 8.         | C-1008   | Cover                                         | 2               |
| 9.         | C-1009   | Bore Plugs                                    | 3               |
| 10.        | R-1030   | Washers                                       | 5               |
| 11.        | C-1011   | Set-Over Pad                                  | 1               |
| 12.        | C-1012   | Pins                                          | 2               |
| 13.        | C-1154   | Pipe                                          | 1               |
| 14.        | A-1241   | Socket Head Cap Screw (M12x35)                | 4               |
| 15.        | A-1424   | Hexagon Head Bolt (M10x30)                    | 3               |
| 16.        | A-1113   | Socket Headless Set Screw (M12x20)            | 2               |
| 10.        | A-1108   | Socket Headless Set Screw (M12x20)            | 2<br>3          |
| 17.<br>18. | A-1209   | Socket Head Cap Screw (M6x45)                 | 8               |
| 10.<br>19. | A-1209   | Socket Head Cap Screw (M6x35)                 | 3               |
| 19.<br>20. | A-1207   | Socket Head Cap Screw (M6x25)                 | 6               |
| 20.        | A-1200   | Sucket Head Cap Sciew (Mox20)                 | Ð               |
| 21.        | A-1204   | Socket Head Cap Screw (M6x20)                 | 3               |
| 22.        | A-1202   | Socket Head Cap Screw (M6x12)                 | 11              |
| 23.        | A-6021   | O-Ring (G55)                                  | 3               |
| 24.        | A-9502   | Oil Sight ( $\phi$ 32)                        | 1               |
| 25.        | A-1127   | Elbow (3/4"PT)                                | 1               |
| 26.        | A-9205   | Ball ( <i>ψ</i> 3/8")                         | 2               |
| 27.        | A-1121   | Plug (3/8°PT)                                 | 1               |
| 28.        | C-1002-1 | Foam Plate                                    | 1               |
| 29.        | C-1003-1 | Gasket                                        | 1               |
| 30.        | C-1004-1 | Gasket                                        | 1               |
| 31.        | C-1005-1 | Gasket                                        | 1               |
| 32.        | C-1007-1 | Gasket                                        | 1               |
| 33.        | C-1170   | Brake Base                                    | 1               |
| 34.        | A-1258   | Socket Head Cap Screw (M8x35)                 | 3               |
| 35.        | FA-4001  | Caliper Brake                                 | 1               |
|            |          |                                               |                 |
| 36.        | A-3333   | Circlip (S72)                                 | 2               |
| 37         | C-1177   | Main Spindle Brake Disc                       | 1               |
| 38.        | J-1067   | A dapter<br>Seelest Headless Set Saraw (MCv/P | 1               |
| 39.<br>40  | A-1139   | Socket Headless Set Screw (M6x8)              | 3               |
| 40.        | A-7269   | Key (12x8x20)                                 | 1               |
| 41.        | C-1007   | Gasket                                        | 1               |
| 42.        | C-8039   | Frame                                         | 1               |
|            |          | A #                                           |                 |