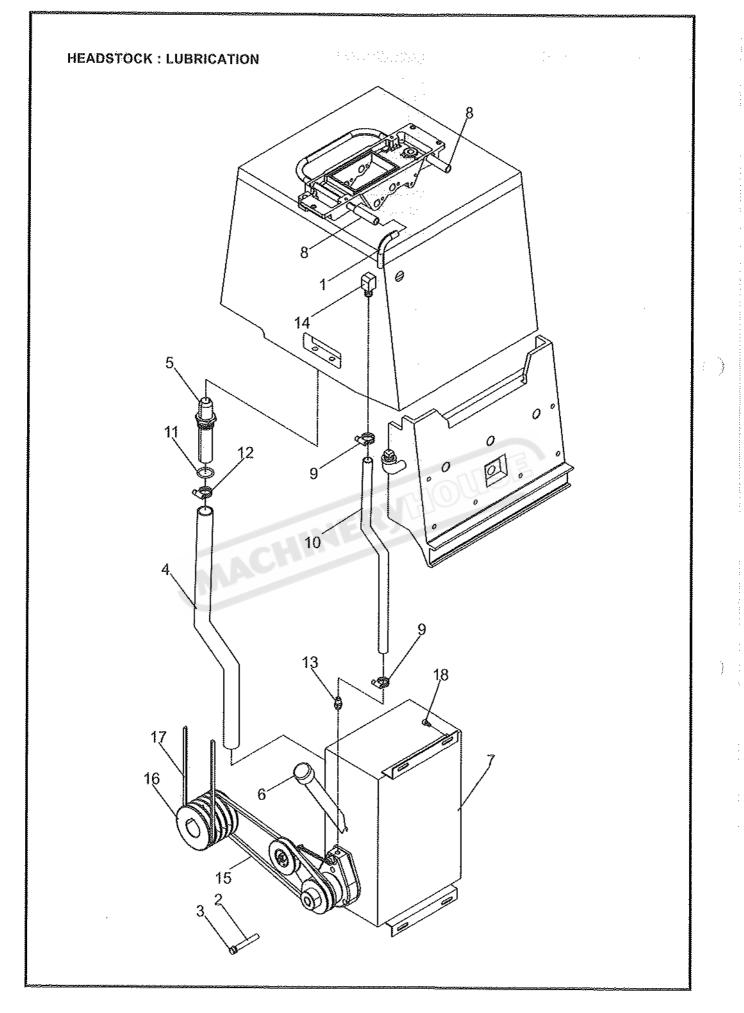

 $\langle \rangle$ 

| <u>NO.</u> | <u>PART NO.</u> | DESCRIPTION                   | <u>QUANTITY</u> |
|------------|-----------------|-------------------------------|-----------------|
| 1.         | C-1154          | Connector                     | 1               |
| 2,         | A-4106          | Drain Pipe                    | 1               |
| 3.         | A-1173          | Plug                          | 1               |
| 4.         | A-4123          | Return Hose                   | 1               |
| 5.         | C-1101          | Adaptor                       | 1               |
| 6.         | C-1102-1        | Dipstick Cap                  | <b>t</b>        |
| 7.         | C-1105-1        | Oil Tank                      | 1               |
| 8.         | A-4115          | Hoses                         | 2               |
| 9.         | A-4111          | Clamp                         | 2               |
| 10.        | A-4124          | Inlet Hose                    | 1               |
|            |                 |                               |                 |
| 11.        | A-6013          | O-Ring (P25)                  | 1               |
| 12.        | A-4110          | Clamp                         | 1               |
| 13.        | A-4102          | Pump                          | 1               |
| 14.        | A-1206          | Socket Head Cap Screw (M6x12) | 4               |
| 15.        | A-4101          | Elbow                         | 1               |
| 16.        | C-7028-6        | Motor Pulley                  | 1               |
| 17.        | A-0109          | Vee BeltA-72"                 | 4               |
| 18.        | A-1901          | Washer (\$\$6)                | 4               |
| 19.        | A-0498          | Elbow                         | 1               |
| 20.        | A-1202          | Socket Head Cap Screw (M6x12) | 4               |
|            |                 |                               |                 |

31/08/2017

| <u>NO.</u> | PART NO. | DESCRIPTION                   | QUANTITY |
|------------|----------|-------------------------------|----------|
| 1.         | C-1154   | Connector                     | 1        |
| 2.         | A-4106   | Drain Pipe                    | 1        |
| 3.         | A-1173   | Plug                          | 1        |
| 4.         | A-4123   | Return Hose                   | 1        |
| 5.         | C-1101   | Adaptor                       | 1        |
|            |          |                               |          |
| 6.         | C-1102   | Dipstick Cap                  | 1        |
| 7.         | C-1105   | Oil Tank                      | 1        |
| 8.         | A-4115   | Hoses                         | 2        |
| 9.         | A-4111   | Clamp                         | 2        |
| 10.        | A-4124   | Inlet Hose                    |          |
|            |          |                               |          |
| 11.        | A-6013   | O-Ring (P25)                  | 1        |
| 12.        | A-4110   | Clamp                         | 1        |
| 13.        | A-1180   | Outlet                        | 1        |
| 14.        | A-0498   | Elbow                         | 1        |
| 15.        | A-0124   | Vee Belt (50HZ) A-34"         | 1        |
|            | A-0123   | Vee Belt (60HZ) A-33"         | 1        |
| 16.        | C-7028-6 | Motor Pulley (50Hz)           | 1        |
|            | C-7028-3 | Motor Pulley (60Hz)           | 1        |
| 17.        | A-0109   | Vee Belt (50Hz) A-72"         | 4        |
|            | A-0110   | Vee Belt (60Hz) A-73"         | 4        |
| 18.        | A-1202   | Socket Head Cap Screw (M6x12) | 4        |
|            |          | ACHINER                       |          |
|            |          |                               |          |