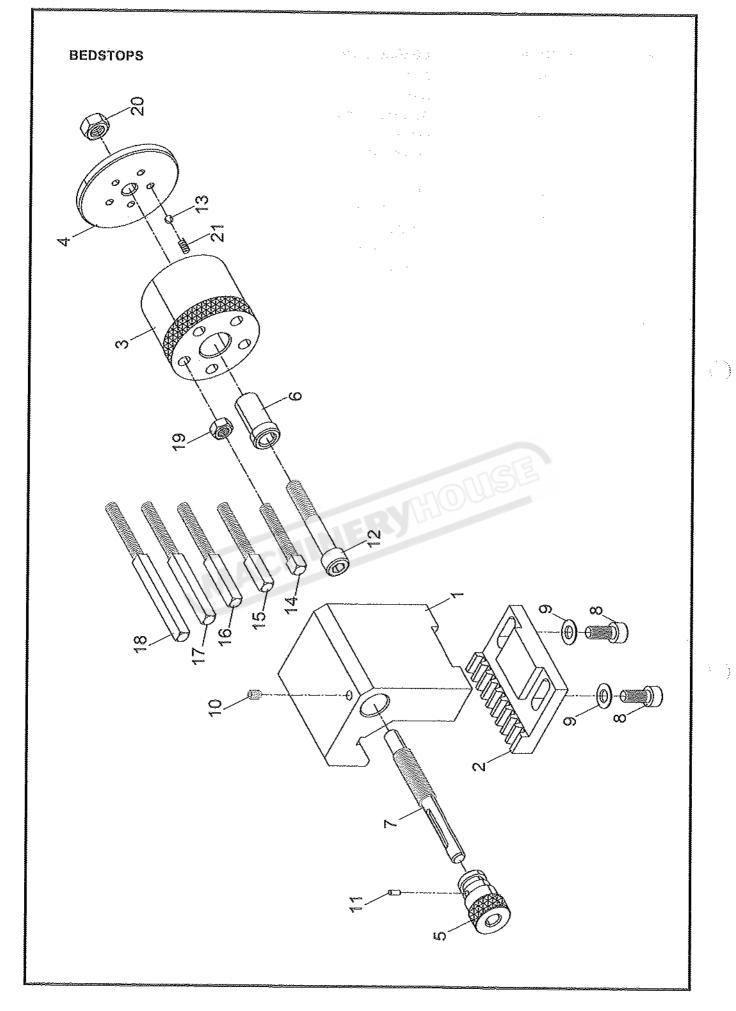

|
| 7.         | A-1136          | Socket Headless Set Screw (M8x25)          | 2               |
| 8.         | A-1701          | Nut (M8)                                   | 2               |
| 9.         | A-1217          | Socket Head Cap Screw (M8x45)              | 2               |
| 10.        | A-1802          | Washer ( $\phi$ 8)                         | 2               |
| 11.        | C-9046-1        | Roller Seat (Optional)                     | 2               |
| 12.        | A-2039          | Bearing (6000ZZ) (Optional)                | 2               |
| 13.        | C-9046-2        | Pin (Optional)                             | 2               |
| 14.        | A-1100          | Socket Headless Set Screw (M6x6)(Optional) | 2               |

MACHINERYCLOUISE



| <u>NO.</u> | <u>PART NO</u> . | DESCRIPTION                       | QUANTITY |
|------------|------------------|-----------------------------------|----------|
| 1.         | C-9001           | Body                              | 1        |
| 2,         | C-9002           | Clamp                             | 1        |
| 3.         | C-9053           | Turret                            | . 1      |
| 4.         | C-9054           | Backplate                         | 1        |
| 5.         | C-9003-1         | Micrometer Dial (Metric)          | 1        |
|            | C-9003-2         | Micrometer Dial (Inch)            | 1        |
|            |                  |                                   |          |
| 6.         | C-9055           | Bush                              |