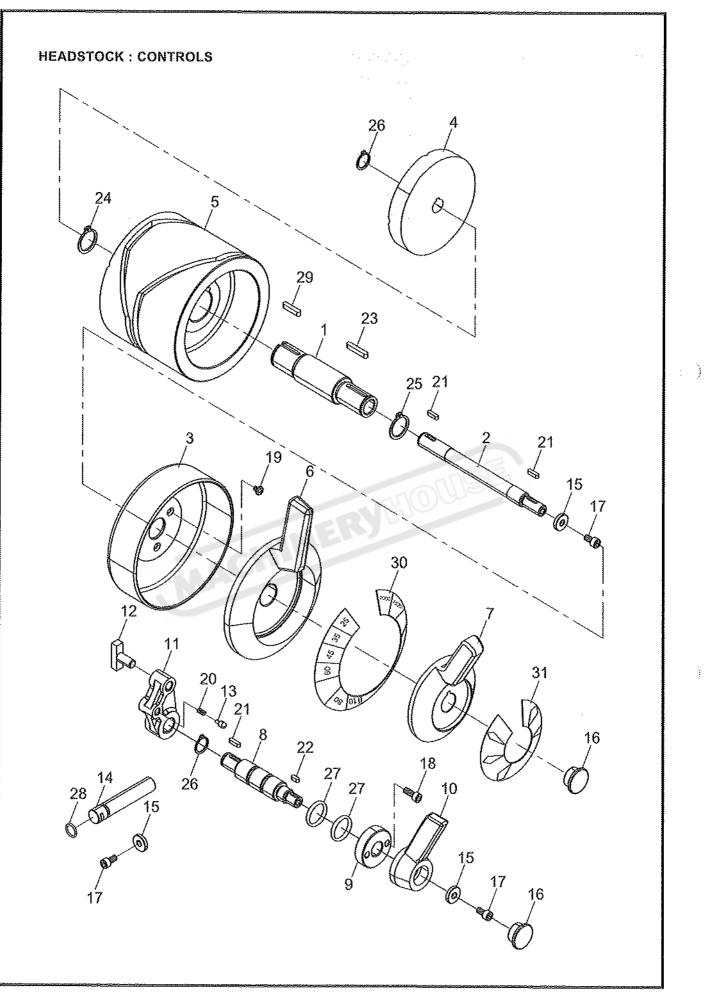

Sugar S

 $\langle \rangle$ 

| <u>NO.</u> | <u>PART NO.</u> | DESCRIPTION                       | QUANTITY |
|------------|-----------------|-----------------------------------|----------|
| 1.         | C-1078          | Cam Shaft                         |          |
| 2.         | C-1079-1        | Shaft                             | 1        |
| 3.         | C-1080          | Selector Housing Assembly         | 1        |
| 4.         | A-1104          | Socket Headless Set Screw (M6x20) | 2        |
| 5.         | C-1082          | Drum Cam                          | 1        |
| 6.         | C-1083          | Range Selector                    | 1        |
| 7.         | C-1084-1        | Speed Selector                    | . 1      |
| 8.         | C-1085          | Shafts                            | 2        |
| 9.         | C-1086          | Collars                           | 2        |
| 10.        | C-1087          | Handles                           | 2        |
| 11.        | C-1089          | Shift Levers                      | 2        |
| 12.        | C-1090          | Shift Pads                        | 2        |
| 13.        | C-1091          | Detents                           | 2        |
| 14.        | C-1092          | Detents Bars                      | 2        |
| 15.        | R-1030          | Washers                           | 6        |
|            |                 |                                   |          |
| 16.        | C-2075          | Plugs                             | 3        |
| 17.        | A-1202          | Socket Head Cap Screw (M6x12)     | 6        |
| 18.        | A-1203          | Socket Head Cap Screw (M6x16)     | 4        |
| 19.        | A-1606          | Cross Recessed Head Screw (M5x6)  | 3        |
| 20.        | A-8403          | Spring                            | 2        |
| 21.        | A-7202          | Кеу (4х4х15)                      | 2        |
| 22.        | A-7201          | Key (4x4x10)                      | 2        |
| 23.        | A-7208          | Key (5x5x30)                      | 1        |
| 24.        | A-3308          | Circlip (S24)                     | 1        |
| 25.        | A-3310          | Circlip (S28)                     | 1        |
| 26.        | A-3302          | Circlip (S16)                     | 2        |
| 27.        | A-6007          | O-Ring (P18)                      | 4        |
| 28.        | A-6004          | O-Ring (P12)                      | 2        |
| 29.        | A-7207          | Key (5x5x25)                      | 1        |

1

a second a second s

| <u>NO.</u> | PART NO. | DESCRIPTION                      | QUANTITY |
|------------|----------|----------------------------------|----------|
| 1.         | C-1078   | Cam Shaft                        | 1        |
| 2.         | C-1079   | Shaft                            | 1        |
| 3.         | C-1080   | Selector Housing Assembly        | 1        |
| 4.         | C-1081   | Plate Cam                        | 1        |
| 5.         | C-1082   | Drum Cam                         | 1        |
| 6.         | C-1083   | Range Selector                   | 1        |
| 7.         | C-1084   | Speed Selector                   | 1        |
| 8.         | C-1085   | Shafts                           | 2        |
| 9.         | C-1086   | Collars                          | 2        |
| 10.        | C-1087   | Handles                          | 2        |
| 11.        | C-1089   | Shift Levers                     | 2        |
| 12.        | C-1090   | Shift Pads                       | 2        |
| 13.        | C-1091   | Detents                          | 2        |
| 14.        | C-1092   | Detents Bars                     | 2        |
| 15.        | R-1030   | Washers                          | 5        |
| 16.        | C-2075   | Plugs                            | 3        |
| 17.        | A-1202   | Socket Head Cap Screw (M6x12)    | 5        |
| 18.        | A-1203   | Socket Head Cap Screw (M6x16)    | 4        |
| 19.        | A-1606   | Cross Recessed Head Screw (M5x6) | 3        |
| 20.        | A-8403   | Spring                           | 2        |
| 21.        | A-7202   | Көу (4х4х15)                     | 4        |
| 22.        | A-7201   | Key (4x4x10)                     | 2        |
| 23.        | A-7208   | Key (5x5x30)                     | 1        |
| 24.        | A-3308   | Circlip (S24)                    | m.       |
| 25.        | A-3310   | Circlip (S28)                    | 4        |
| 26.        | A-3302   | Circlip (S16)                    | 3        |
| 27.        | A-6007   | O-Ring (P18)                     | 4        |
| 28.        | A-6004   | O-Ring (P12)                     | 2        |
| 29.        | A-7207   | Key (5x5x25)                     | 1        |
| 30.        | NC-06    | Speed Chart                      | 1        |
| 31         | NC-08    | Arrow Plate                      | 1        |