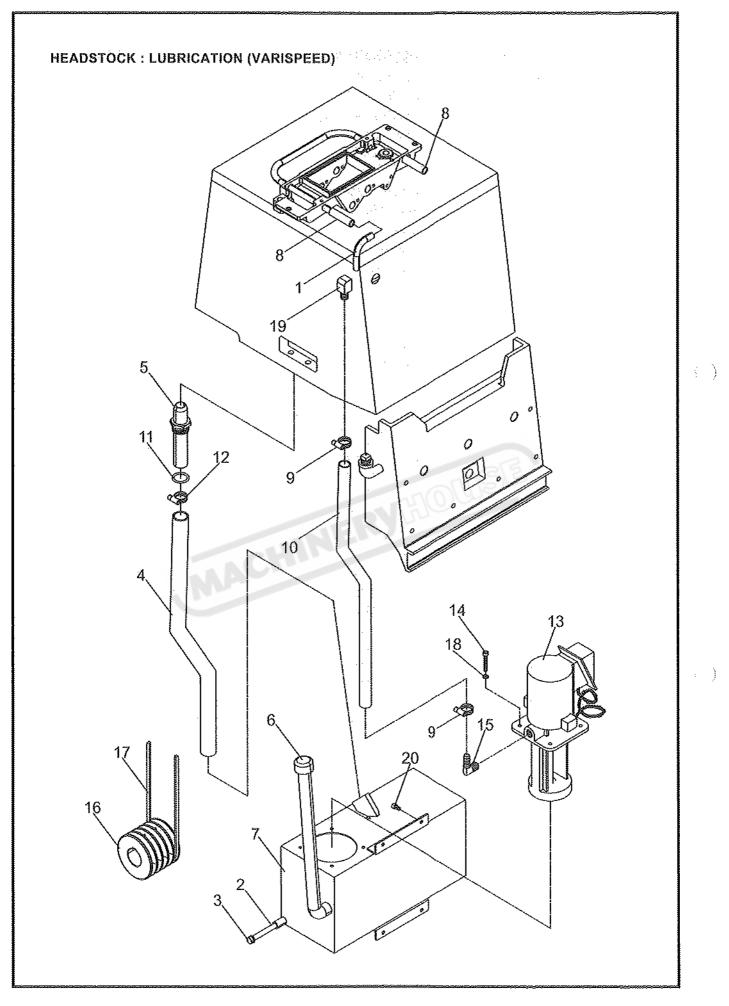

 $\langle \rangle$ 

| <u>NO.</u> | <u>PART NO.</u> | DESCRIPTION                   | <u>QUANTITY</u> |
|------------|-----------------|-------------------------------|-----------------|
| 1.         | C-1154          | Connector                     | 1               |
| 2,         | A-4106          | Drain Pipe                    | 1               |
| 3.         | A-1173          | Plug                          | 1               |
| 4.         | A-4123          | Return Hose                   | 1               |
| 5.         | C-1101          | Adaptor                       | 1               |
| 6.         | C-1102-1        | Dipstick Cap                  | <b>t</b>        |
| 7.         | C-1105-1        | Oil Tank                      | 1               |
| 8.         | A-4115          | Hoses                         | 2               |
| 9.         | A-4111          | Clamp                         | 2               |
| 10.        | A-4124          | Inlet Hose                    | 1               |
|            |                 |                               |                 |
| 11.        | A-6013          | O-Ring (P25)                  | 1               |
| 12.        | A-4110          | Clamp                         | 1               |
| 13.        | A-4102          | Pump                          | 1               |
| 14.        | A-1206          | Socket Head Cap Screw (M6x12) | 4               |
| 15.        | A-4101          | Elbow                         | 1               |
| 16.        | C-7028-6        | Motor Pulley                  | 1               |
| 17.        | A-0109          | Vee BeltA-72"                 | 4               |
| 18.        | A-1901          | Washer (\$\$6)                | 4               |
| 19.        | A-0498          | Elbow                         | 1               |
| 20.        | A-1202          | Socket Head Cap Screw (M6x12) | 4               |
|            |                 |                               |                 |

31/08/2017

| <u>NO.</u> | PART NO. | DESCRIPTION                   | QUANTITY |
|------------|----------|-------------------------------|----------|
| 1.         | C-1154   | Connector                     | 1        |
| 2.         | A-4106   | Drain Pipe                    | 1        |
| 3.         | A-1173   | Plug                          | 1        |
| 4.         | A-4123   | Return Hose                   | 1        |
| 5.         | C-1101   | Adaptor                       | 1        |
|            |          |                               |          |
| 6.         | C-1102   | Dipstick Cap                  | 1        |
| 7.         | C-1105   | Oil Tank                      | 1        |
| 8.         | A-4115   | Hoses                         | 2        |
| 9.         | A-4111   | Clamp                         | 2        |
| 10.        | A-4124   | Inlet Hose                    |          |
|            |          |                               |          |
| 11.        | A-6013   | O-Ring (P25)                  | 1        |
| 12.        | A-4110   | Clamp                         | 1        |
| 13.        | A-1180   | Outlet                        | 1        |
| 14.        | A-0498   | Elbow                         | 1        |
| 15.        | A-0124   | Vee Belt (50HZ) A-34"         | 1        |
|            | A-0123   | Vee Belt (60HZ) A-33"         | 1        |
| 16.        | C-7028-6 | Motor Pulley (50Hz)           | 1        |
|            | C-7028-3 | Motor Pulley (60Hz)           | 1        |
| 17.        | A-0109   | Vee Belt (50Hz) A-72"         | 4        |
|            | A-0110   | Vee Belt (60Hz) A-73"         | 4        |
| 18.        | A-1202   | Socket Head Cap Screw (M6x12) | 4        |
|            |          | ACHINER                       |          |
|            |          |                               |          |