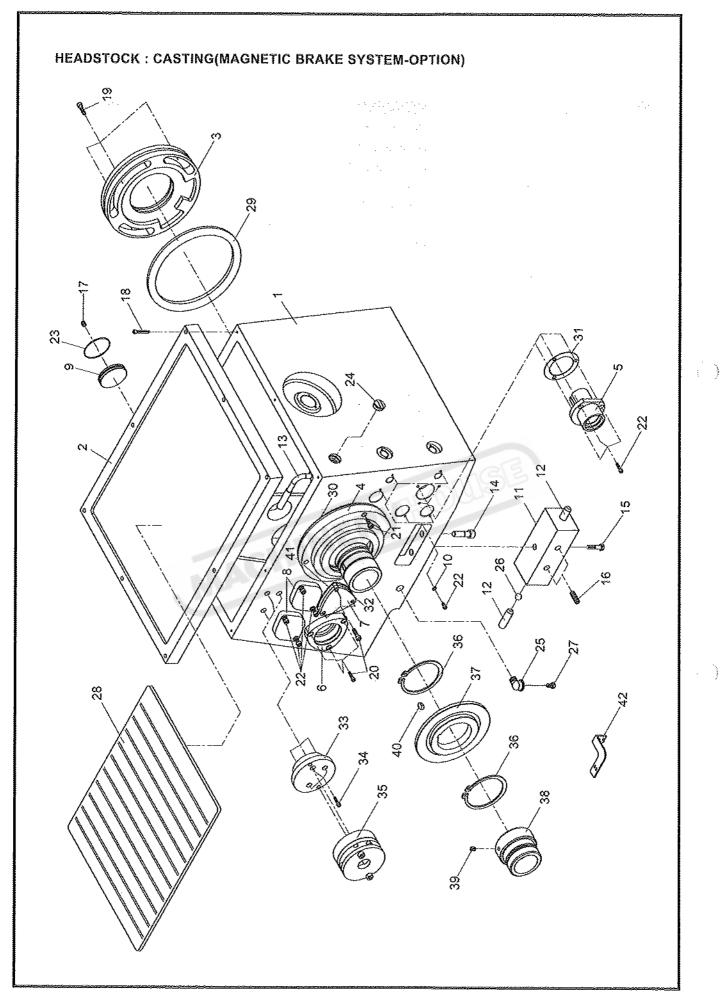

Summer of

| <u>NO.</u> | PART NO. | DESCRIPTION                                   | <u>QUANTITY</u> |
|------------|----------|-----------------------------------------------|-----------------|
| 1.         | C-1001   | Headstock Casting                             | 1               |
| 2.         | C-1002   | Headstock Cover                               | 1               |
| 3.         | C-1003   | Front Bearing Cover                           | 1               |
| 4.         | C-1004   | Rear Bearing Cover                            | 1               |
| 5.         | C-1005   | Flanged Bearing                               | 1               |
| 6.         | C-1006   | Bearing Housing                               | 1               |
| 7.         | C-1007-2 | Cover                                         | 1               |
| 8.         | C-1008   | Cover                                         | 2               |
| 9.         | C-1009   | Bore Plugs                                    | 3               |
| 10.        | R-1030   | Washers                                       | 5               |
| 11.        | C-1011   | Set-Over Pad                                  | 1               |
| 12.        | C-1012   | Pins                                          | 2               |
| 13.        | C-1154   | Pipe                                          | 1               |
| 14.        | A-1241   | Socket Head Cap Screw (M12x35)                | 4               |
| 15.        | A-1424   | Hexagon Head Bolt (M10x30)                    | 3               |
| 16.        | A-1113   | Socket Headless Set Screw (M12x20)            | 2               |
| 10.        | A-1108   | Socket Headless Set Screw (M12x20)            | 2<br>3          |
| 17.<br>18. | A-1209   | Socket Head Cap Screw (M6x45)                 | 8               |
| 10.<br>19. | A-1209   | Socket Head Cap Screw (M6x35)                 | 3               |
| 19.<br>20. | A-1207   | Socket Head Cap Screw (M6x25)                 | 6               |
| 20.        | A-1200   | Sucket Head Cap Sciew (Mox20)                 | Ð               |
| 21.        | A-1204   | Socket Head Cap Screw (M6x20)                 | 3               |
| 22.        | A-1202   | Socket Head Cap Screw (M6x12)                 | 11              |
| 23.        | A-6021   | O-Ring (G55)                                  | 3               |
| 24.        | A-9502   | Oil Sight ( $\phi$ 32)                        | 1               |
| 25.        | A-1127   | Elbow (3/4"PT)                                | 1               |
| 26.        | A-9205   | Ball ( <i>ψ</i> 3/8")                         | 2               |
| 27.        | A-1121   | Plug (3/8°PT)                                 | 1               |
| 28.        | C-1002-1 | Foam Plate                                    | 1               |
| 29.        | C-1003-1 | Gasket                                        | 1               |
| 30.        | C-1004-1 | Gasket                                        | 1               |
| 31.        | C-1005-1 | Gasket                                        | 1               |
| 32.        | C-1007-1 | Gasket                                        | 1               |
| 33.        | C-1170   | Brake Base                                    | 1               |
| 34.        | A-1258   | Socket Head Cap Screw (M8x35)                 | 3               |
| 35.        | FA-4001  | Caliper Brake                                 | 1               |
|            |          |                                               |                 |
| 36.        | A-3333   | Circlip (S72)                                 | 2               |
| 37         | C-1177   | Main Spindle Brake Disc                       | 1               |
| 38.        | J-1067   | A dapter<br>Seelest Headless Set Saraw (MCv/P | 1               |
| 39.<br>40  | A-1139   | Socket Headless Set Screw (M6x8)              | 3               |
| 40.        | A-7269   | Key (12x8x20)                                 | 1               |
| 41.        | C-1007   | Gasket                                        | 1               |
| 42.        | C-8039   | Frame                                         | 1               |
|            |          | A #                                           |                 |