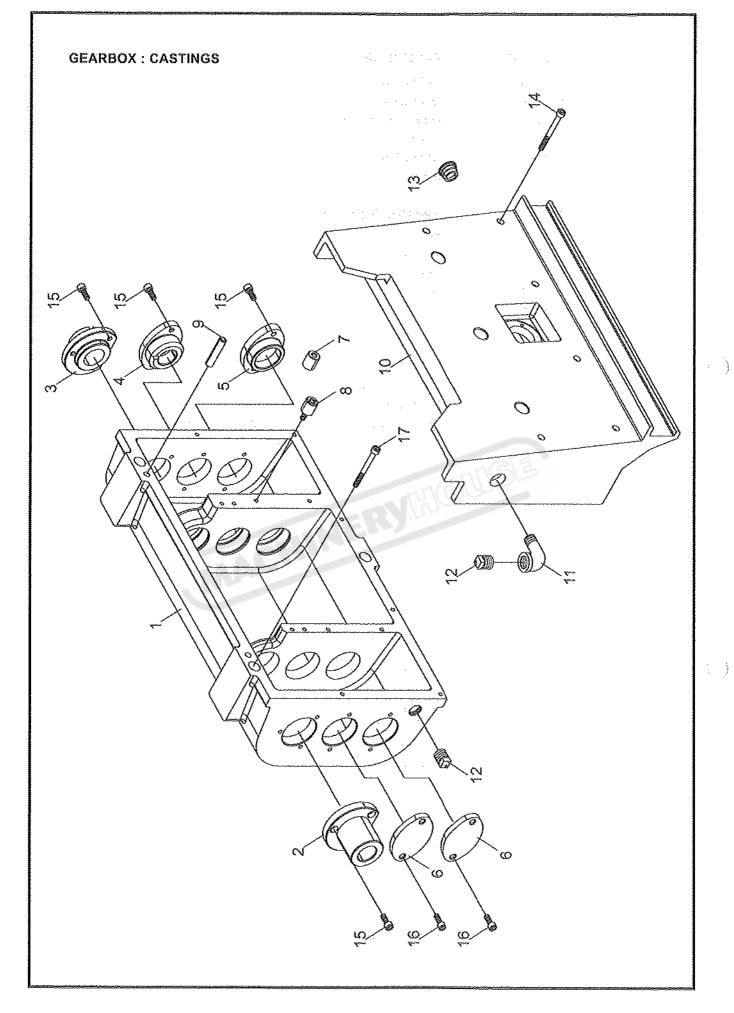

Sugar S

 $\langle \rangle$ 

| <u>NO.</u> | <u>PART NO.</u> | DESCRIPTION                       | QUANTITY |
|------------|-----------------|-----------------------------------|----------|
| 1.         | C-1078          | Cam Shaft                         |          |
| 2.         | C-1079-1        | Shaft                             | 1        |
| 3.         | C-1080          | Selector Housing Assembly         | 1        |
| 4.         | A-1104          | Socket Headless Set Screw (M6x20) | 2        |
| 5.         | C-1082          | Drum Cam                          | 1        |
| 6.         | C-1083          | Range Selector                    | 1        |
| 7.         | C-1084-1        | Speed Selector                    | . 1      |
| 8.         | C-1085          | Shafts                            | 2        |
| 9.         | C-1086          | Collars                           | 2        |
| 10.        | C-1087          | Handles                           | 2        |
| 11.        | C-1089          | Shift Levers                      | 2        |
| 12.        | C-1090          | Shift Pads                        | 2        |
| 13.        | C-1091          | Detents                           | 2        |
| 14.        | C-1092          | Detents Bars                      | 2        |
| 15.        | R-1030          | Washers                           | 6        |
|            |                 |                                   |          |
| 16.        | C-2075          | Plugs                             | 3        |
| 17.        | A-1202          | Socket Head Cap Screw (M6x12)     | 6        |
| 18.        | A-1203          | Socket Head Cap Screw (M6x16)     | 4        |
| 19.        | A-1606          | Cross Recessed Head Screw (M5x6)  | 3        |
| 20.        | A-8403          | Spring                            | 2        |
| 21.        | A-7202          | Кеу (4х4х15)                      | 2        |
| 22.        | A-7201          | Key (4x4x10)                      | 2        |
| 23.        | A-7208          | Key (5x5x30)                      | 1        |
| 24.        | A-3308          | Circlip (S24)                     | 1        |
| 25.        | A-3310          | Circlip (S28)                     | 1        |
| 26.        | A-3302          | Circlip (S16)                     | 2        |
| 27.        | A-6007          | O-Ring (P18)                      | 4        |
| 28.        | A-6004          | O-Ring (P12)                      | 2        |
| 29.        | A-7207          | Key (5x5x25)                      | 1        |

1

a second a second s

| <u>NO.</u> | PART NO. | DESCRIPTION                      | QUANTITY |
|------------|----------|----------------------------------|----------|
| 1.         | C-1078   | Cam Shaft                        | 1        |
| 2.         | C-1079   | Shaft                            | 1        |
| 3.         | C-1080   | Selector Housing Assembly        | 1        |
| 4.         | C-1081   | Plate Cam                        | 1        |
| 5.         | C-1082   | Drum Cam                         | 1        |
| 6.         | C-1083   | Range Selector                   | 1        |
| 7.         | C-1084   | Speed Selector                   | 1        |
| 8.         | C-1085   | Shafts                           | 2        |
| 9.         | C-1086   | Collars                          | 2        |
| 10.        | C-1087   | Handles                          | 2        |
| 11.        | C-1089   | Shift Levers                     | 2        |
| 12.        | C-1090   | Shift Pads                       | 2        |
| 13.        | C-1091   | Detents                          | 2        |
| 14.        | C-1092   | Detents Bars                     | 2        |
| 15.        | R-1030   | Washers                          | 5        |
| 16.        | C-2075   | Plugs                            | 3        |
| 17.        | A-1202   | Socket Head Cap Screw (M6x12)    | 5        |
| 18.        | A-1203   | Socket Head Cap Screw (M6x16)    | 4        |
| 19.        | A-1606   | Cross Recessed Head Screw (M5x6) | 3        |
| 20.        | A-8403   | Spring                           | 2        |
| 21.        | A-7202   | Көу (4х4х15)                     | 4        |
| 22.        | A-7201   | Key (4x4x10)                     | 2        |
| 23.        | A-7208   | Key (5x5x30)                     | 1        |
| 24.        | A-3308   | Circlip (S24)                    | m.       |
| 25.        | A-3310   | Circlip (S28)                    | 4        |
| 26.        | A-3302   | Circlip (S16)                    | 3        |
| 27.        | A-6007   | O-Ring (P18)                     | 4        |
| 28.        | A-6004   | O-Ring (P12)                     | 2        |
| 29.        | A-7207   | Key (5x5x25)                     | 1        |
| 30.        | NC-06    | Speed Chart                      | 1        |
| 31         | NC-08    | Arrow Plate                      | 1        |