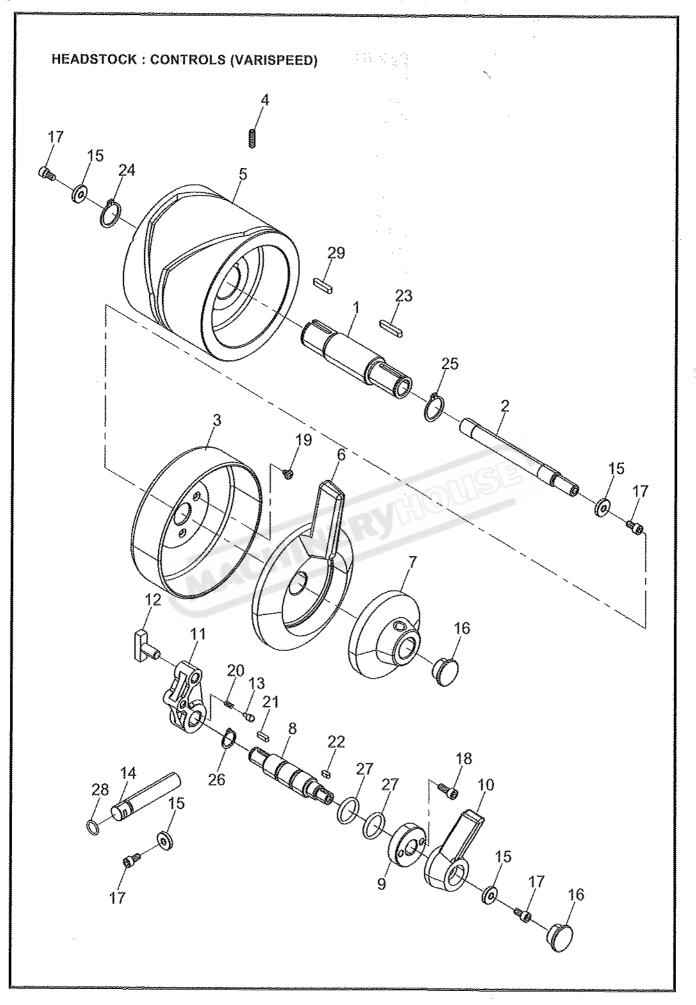

 $\langle \cdot \rangle$ 

and a second second second

| <u>NO.</u>  | PART NO. | DESCRIPTION                      | QUANTITY |
|-------------|----------|----------------------------------|----------|
| 1.          | C-1061   | Lever Frame                      | 1        |
| 2.          | C-1062   | Rod                              | 1        |
| 3.          | C-1063   | Peg                              | 1        |
| 4           | C-1064   | Lubrication Pipe                 | 1        |
| 5.          | A-4003   | Pín (ψ4x36)                      | 1        |
|             |          |                                  |          |
| 6.          | A-4000   | Pín (                            | 2        |
| 7.          | A-3102   | Circlip (E8)                     | 1        |
| 8.          | C-1068   | Collar Assembly                  | 1        |
| 9.          | A-1703   | Nut (M12)                        | 1        |
| 10.         | C-1070   | Rod                              | 1        |
|             |          |                                  |          |
| 11.         | A-1203   | Socket Head Cap Screw (M6x16)    | 3        |
| 12.         | A-1100   | Socket Headless Set Screw (M6x6) | 2        |
| 13.         | C-1073   | Lever                            | 1        |
| 14.         | A8402    | Spring                           | 1        |
| 15 <i>.</i> | C-1074-2 | Shift Fork                       | 1        |
|             |          |                                  |          |
| 16.         | C-1075   | Bolt                             | 1        |
| 17.         | C-1076   | Bracket                          | 1        |
| 18.         | C-1077   | Plunger                          | 1        |
| 19.         | C-1156   | Pin                              | 2        |
| 20.         | A-1205   | Socket Head Cap Screw (M6X25)    | 2        |
|             |          |                                  |          |
| 21.         | A-1805   | Spring Washer ( $\phi$ 12)       | 1        |
|             |          |                                  |          |
|             |          |                                  |          |
|             |          |                                  |          |
|             |          |                                  |          |
|             |          |                                  |          |

. )

31/08/2017

| <u>NO.</u> | PART NO. | <b>DESCRIPTION</b>               | <u>QUANTITY</u> |
|------------|----------|----------------------------------|-----------------|
| 1.         | C-1061   | Lever Frame                      | 1               |
| 2.         | C-1062   | Rod                              | 2               |
| 3.         | C-1063   | Peq                              | 1               |
| 4.         | C-1064   | Lubrication Pipe                 | 1               |
| 5.         | A-4003   | Pin ( <i>ψ</i> 4x36)             | 2               |
| 6.         | A-4000   | Pin ( <i>ф</i> 3x10)             | 2               |
| 7.         | A-3102   | Círcli <sub>D</sub> (E8)         | 2               |
| 8.         | C-1068   | Collar Assembly                  |                 |
| 9.         | A-1703   | Nut (M12)                        | 2               |
| 10.        | C-1070   | Rod                              | 1               |
| 11.        | A-1203   | Socket Head Cap Screw (M6x16)    | 3               |
| 12.        | A-1100   | Socket Headless Set Screw (M6x6) | 2               |
| 13.        | C-1073   | Lever                            | 4               |
| 14.        | A-8402   | Spring                           | 1               |
| 15.        | C-1074-2 | Shift Fork                       | 1               |
| 16.        | C-1075   | Bolt                             | 2               |
| 17.        | C-1076   | Bracket                          | 1               |
| 18.        | C-1077   | Plunger                          | 1               |
| 19.        | C-1156   | Pin                              | 6               |
| 20.        | A-1205   | Socket Head Cap Screw (M6X25)    | 2               |
| 21.        | C-1074-1 | Shift Fork                       | 1               |
| 22.        | C-1072   | Lever                            | 1               |
| 23.        | C-1066   | Shift Fork                       | 2               |
| 24.        | C-1065   | Lever Bracket Assembly           | 1               |
| 25.        | C-1069   | Lever Bracket Assembly           | 1               |
| 26.        | C-1070   | Rod                              | 1               |
| 27.        | A-3103   | Circli <sub>D</sub> (E10)        | 2               |
| 28.        | A-1805   | Spring Washer ( $\phi$ 12)       | 2               |