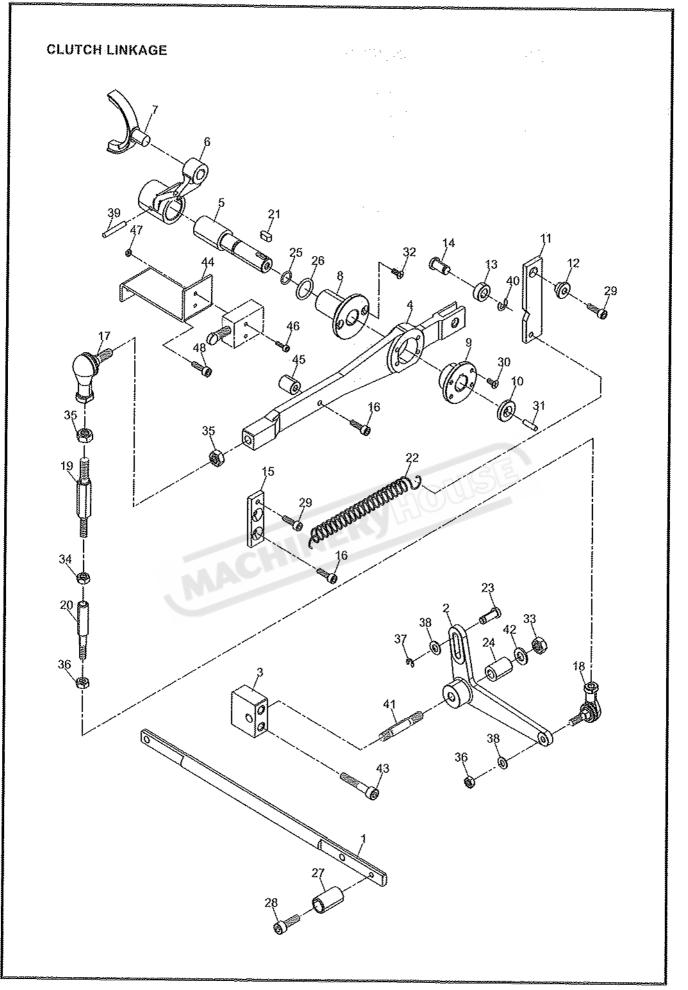

 $\langle \cdot \rangle$ 

and a second second second

| <u>NO.</u>  | PART NO. | DESCRIPTION                      | QUANTITY |
|-------------|----------|----------------------------------|----------|
| 1.          | C-1061   | Lever Frame                      | 1        |
| 2.          | C-1062   | Rod                              | 1        |
| 3.          | C-1063   | Peg                              | 1        |
| 4           | C-1064   | Lubrication Pipe                 | 1        |
| 5.          | A-4003   | Pín (ψ4x36)                      | 1        |
|             |          |                                  |          |
| 6.          | A-4000   | Pín (                            | 2        |
| 7.          | A-3102   | Circlip (E8)                     | 1        |
| 8.          | C-1068   | Collar Assembly                  | 1        |
| 9.          | A-1703   | Nut (M12)                        | 1        |
| 10.         | C-1070   | Rod                              | 1        |
|             |          |                                  |          |
| 11.         | A-1203   | Socket Head Cap Screw (M6x16)    | 3        |
| 12.         | A-1100   | Socket Headless Set Screw (M6x6) | 2        |
| 13.         | C-1073   | Lever                            | 1        |
| 14.         | A8402    | Spring                           | 1        |
| 15 <i>.</i> | C-1074-2 | Shift Fork                       | 1        |
|             |          |                                  |          |
| 16.         | C-1075   | Bolt                             | 1        |
| 17.         | C-1076   | Bracket                          | 1        |
| 18.         | C-1077   | Plunger                          | 1        |
| 19.         | C-1156   | Pin                              | 2        |
| 20.         | A-1205   | Socket Head Cap Screw (M6X25)    | 2        |
|             |          |                                  |          |
| 21.         | A-1805   | Spring Washer ( $\phi$ 12)       | 1        |
|             |          |                                  |          |
|             |          |                                  |          |
|             |          |                                  |          |
|             |          |                                  |          |
|             |          |                                  |          |

. )

31/08/2017

| <u>NO.</u> | PART NO. | <b>DESCRIPTION</b>               | <u>QUANTITY</u> |
|------------|----------|----------------------------------|-----------------|
| 1.         | C-1061   | Lever Frame                      | 1               |
| 2.         | C-1062   | Rod                              | 2               |
| 3.         | C-1063   | Peq                              | 1               |
| 4.         | C-1064   | Lubrication Pipe                 | 1               |
| 5.         | A-4003   | Pin ( <i>ψ</i> 4x36)             | 2               |
| 6.         | A-4000   | Pin ( <i>ф</i> 3x10)             | 2               |
| 7.         | A-3102   | Círcli <sub>D</sub> (E8)         | 2               |
| 8.         | C-1068   | Collar Assembly                  |                 |
| 9.         | A-1703   | Nut (M12)                        | 2               |
| 10.        | C-1070   | Rod                              | 1               |
| 11.        | A-1203   | Socket Head Cap Screw (M6x16)    | 3               |
| 12.        | A-1100   | Socket Headless Set Screw (M6x6) | 2               |
| 13.        | C-1073   | Lever                            | 4               |
| 14.        | A-8402   | Spring                           | 1               |
| 15.        | C-1074-2 | Shift Fork                       | 1               |
| 16.        | C-1075   | Bolt                             | 2               |
| 17.        | C-1076   | Bracket                          | 1               |
| 18.        | C-1077   | Plunger                          | 1               |
| 19.        | C-1156   | Pin                              | 6               |
| 20.        | A-1205   | Socket Head Cap Screw (M6X25)    | 2               |
| 21.        | C-1074-1 | Shift Fork                       | 1               |
| 22.        | C-1072   | Lever                            | 1               |
| 23.        | C-1066   | Shift Fork                       | 2               |
| 24.        | C-1065   | Lever Bracket Assembly           | 1               |
| 25.        | C-1069   | Lever Bracket Assembly           | 1               |
| 26.        | C-1070   | Rod                              | 1               |
| 27.        | A-3103   | Circli <sub>D</sub> (E10)        | 2               |
| 28.        | A-1805   | Spring Washer ( $\phi$ 12)       | 2               |