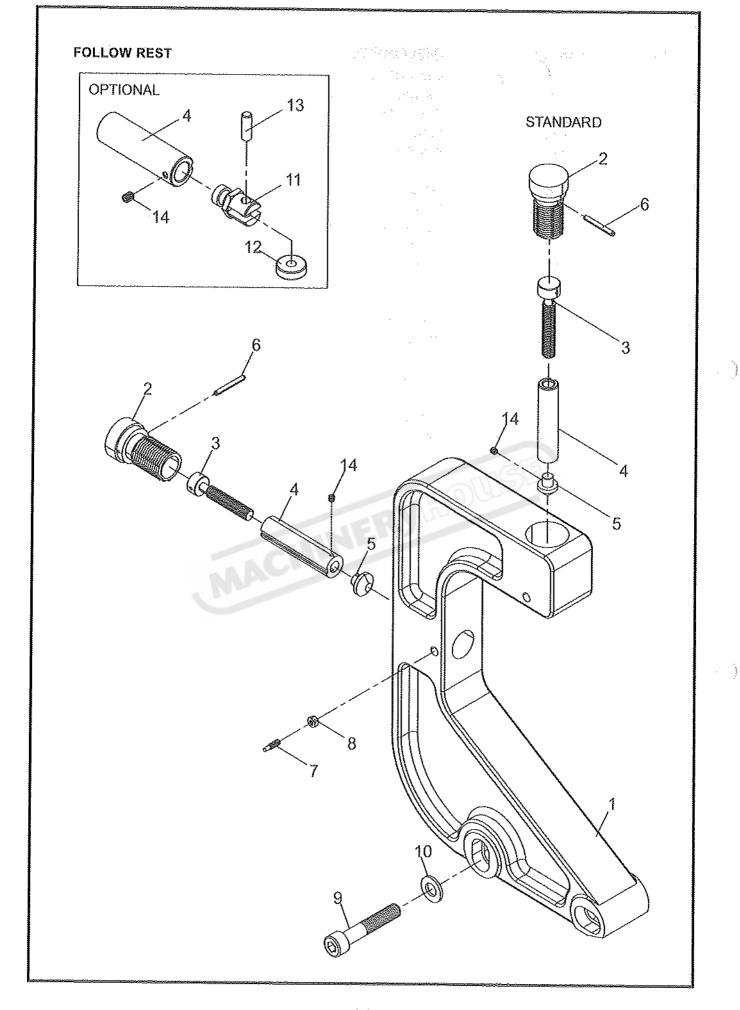

| 2               |
| 16.        | A-1702          | Nut (M16)                                   | 4               |
| 17.        | A-4009          | Pin ( <i>ф</i> 5x40)                        | 4               |
| 18.        | C-9046-2        | Socket Headless Set Screw (M6x6) (Optional) | 3               |
| 19.        | C-9046-1        | Roller Seat (Optional)                      | 3               |
| 20.        | A-2039          | Bearing (6000ZZ) (Optional)                 | 3               |
| 21.        | C-9046-2        | Pin                                         | 3               |
|            |                 |                                             |                 |
|            |                 |                                             |                 |



 $\left( \begin{array}{c} \\ \end{array} \right)$ 

and the second second second second second

| <u>NO.</u> | <u>PART NO.</u> | DESCRIPTION                                | <u>QUANTITY</u> |
|------------|-----------------|--------------------------------------------|-----------------|
| 1.         | C-9049          | Body                                       | 1               |
| 2.         | C-9048          | Collar                                     | 2               |
| 3.         | C-9047          | Adjusting Screw                            | 2               |
| 4.         | C-9046          | Finger                                     | 2               |
| 5.         | C-9045          | Finger Pad                                 | 2               |
| 6.         | A-4009