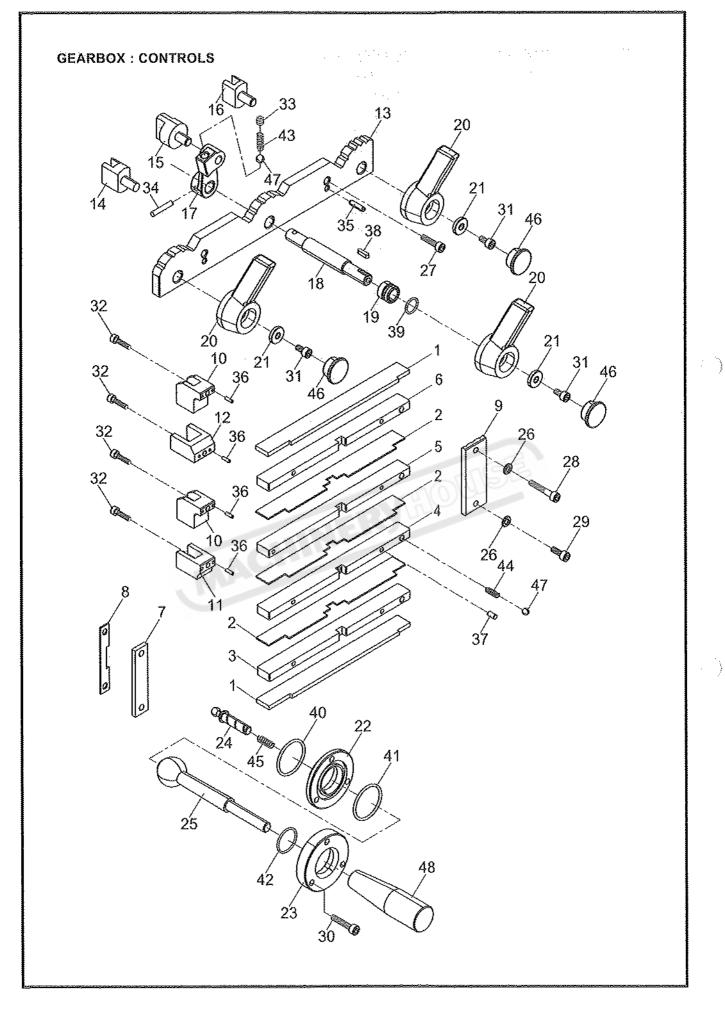

 $\langle \cdot \rangle$ 

and a second second second

| <u>NO.</u>  | PART NO. | DESCRIPTION                      | QUANTITY |
|-------------|----------|----------------------------------|----------|
| 1.          | C-1061   | Lever Frame                      | 1        |
| 2.          | C-1062   | Rod                              | 1        |
| 3.          | C-1063   | Peg                              | 1        |
| 4           | C-1064   | Lubrication Pipe                 | 1        |
| 5.          | A-4003   | Pín (ψ4x36)                      | 1        |
|             |          |                                  |          |
| 6.          | A-4000   | Pín (                            | 2        |
| 7.          | A-3102   | Circlip (E8)                     | 1        |
| 8.          | C-1068   | Collar Assembly                  | 1        |
| 9.          | A-1703   | Nut (M12)                        | 1        |
| 10.         | C-1070   | Rod                              | 1        |
|             |          |                                  |          |
| 11.         | A-1203   | Socket Head Cap Screw (M6x16)    | 3        |
| 12.         | A-1100   | Socket Headless Set Screw (M6x6) | 2        |
| 13.         | C-1073   | Lever                            | 1        |
| 14.         | A8402    | Spring                           | 1        |
| 15 <i>.</i> | C-1074-2 | Shift Fork                       | 1        |
|             |          |                                  |          |
| 16.         | C-1075   | Bolt                             | 1        |
| 17.         | C-1076   | Bracket                          | 1        |
| 18.         | C-1077   | Plunger                          | 1        |
| 19.         | C-1156   | Pin                              | 2        |
| 20.         | A-1205   | Socket Head Cap Screw (M6X25)    | 2        |
|             |          |                                  |          |
| 21.         | A-1805   | Spring Washer ( $\phi$ 12)       | 1        |
|             |          |                                  |          |
|             |          |                                  |          |
|             |          |                                  |          |
|             |          |                                  |          |
|             |          |                                  |          |

. )

31/08/2017

| <u>NO.</u> | PART NO. | <b>DESCRIPTION</b>               | <u>QUANTITY</u> |
|------------|----------|----------------------------------|-----------------|
| 1.         | C-1061   | Lever Frame                      | 1               |
| 2.         | C-1062   | Rod                              | 2               |
| 3.         | C-1063   | Peq                              | 1               |
| 4.         | C-1064   | Lubrication Pipe                 | 1               |
| 5.         | A-4003   | Pin ( <i>ψ</i> 4x36)             | 2               |
| 6.         | A-4000   | Pin ( <i>ф</i> 3x10)             | 2               |
| 7.         | A-3102   | Círcli <sub>D</sub> (E8)         | 2               |
| 8.         | C-1068   | Collar Assembly                  |                 |
| 9.         | A-1703   | Nut (M12)                        | 2               |
| 10.        | C-1070   | Rod                              | 1               |
| 11.        | A-1203   | Socket Head Cap Screw (M6x16)    | 3               |
| 12.        | A-1100   | Socket Headless Set Screw (M6x6) | 2               |
| 13.        | C-1073   | Lever                            | 4               |
| 14.        | A-8402   | Spring                           | 1               |
| 15.        | C-1074-2 | Shift Fork                       | 1               |
| 16.        | C-1075   | Bolt                             | 2               |
| 17.        | C-1076   | Bracket                          | 1               |
| 18.        | C-1077   | Plunger                          | 1               |
| 19.        | C-1156   | Pin                              | 6               |
| 20.        | A-1205   | Socket Head Cap Screw (M6X25)    | 2               |
| 21.        | C-1074-1 | Shift Fork                       | 1               |
| 22.        | C-1072   | Lever                            | 1               |
| 23.        | C-1066   | Shift Fork                       | 2               |
| 24.        | C-1065   | Lever Bracket Assembly           | 1               |
| 25.        | C-1069   | Lever Bracket Assembly           | 1               |
| 26.        | C-1070   | Rod                              | 1               |
| 27.        | A-3103   | Circli <sub>D</sub> (E10)        | 2               |
| 28.        | A-1805   | Spring Washer ( $\phi$ 12)       | 2               |