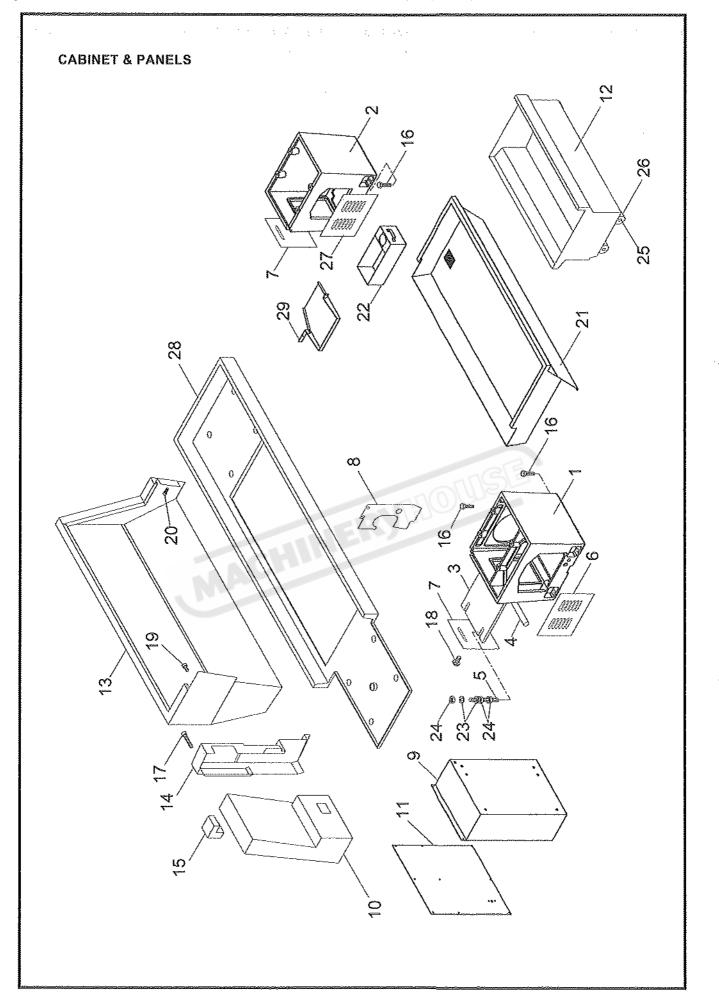

|            |                 |                                  |                 |
| 37.          | A-1130           | Socket Headless Set Screw (M5x15)  | 1               |            |                 |                                  |                 |
| 38.          | A-1430           | Hexagon Head Bolt (M16x90)         | 1               |            |                 |                                  |                 |
| 39.          | A-1132           | Socket Headless Set Screw (M10x40) |                 |            |                 |                                  |                 |
| 40.          | A-9107           | Handles                            | 1               |            |                 |                                  |                 |



Non-Y

)

| <u>NO.</u> | <u>PART NO</u> . | DESCRIPTION                            | <u>QUANTITY</u> |
|------------|------------------|----------------------------------------|-----------------|
| 1.         | C-7001           | Plinth, Head-End                       | 1               |
| 2.         | C-7002           | Plinth, Tail-End                       | 1               |
| 3.         | C-7003           | Platform                               | 1               |
| 4.         | C-7004           | Adjusted Rod                           | 1               |
| 5.         | C-7005           | Adjusted Screw                         | 2               |
| 6.         | T-7037           | Motor Cover                            | 1               |
| 7.         | C-7008           | Rear Cover