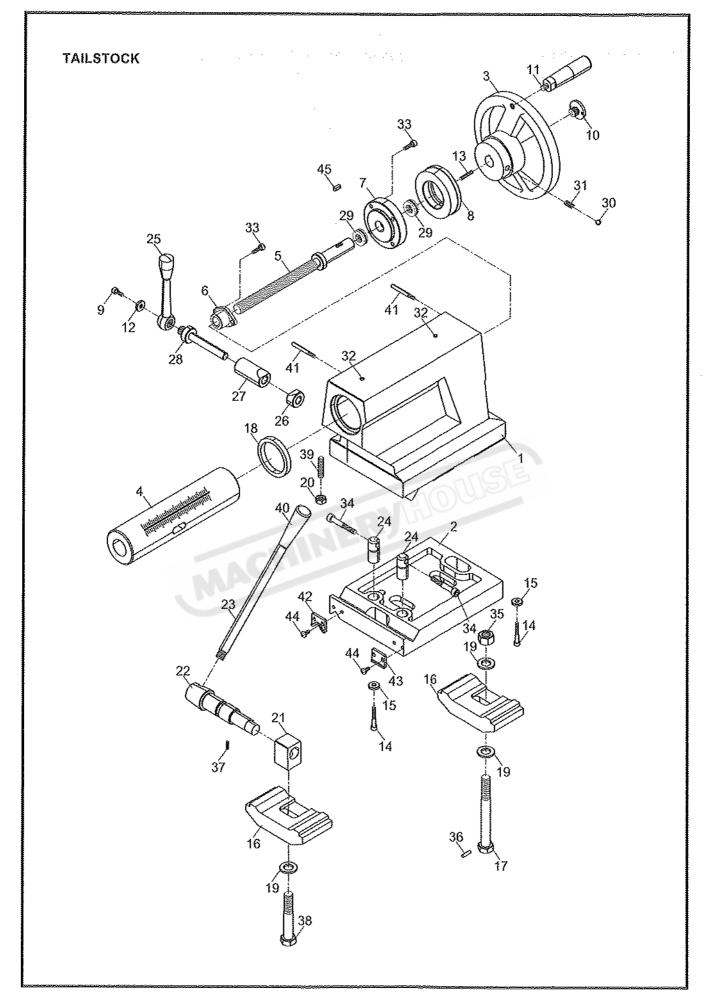

Set Screw (M6x20)   | 2          |     |         |                                   |              |               |
| 33.        | A-1708             | Nut (3/8*)                          | 4          |     |         |                                   |              |               |
| 34.        | A-9202             | Ball ( <i>ф</i> 1/4°)               | 2          |     |         |                                   |              |               |
| 35.        | A-8411             | Spring                              | 2          |     |         |                                   |              |               |
|            |                    |                                     |            |     |         |                                   |              |               |



3

## Parts List for Schools/TAFE Champion (L252VS)

| <u>NQ.</u>   | <u>PART NO.</u>  | DESCRIPTION                        | <u>QUANTITY</u> | <u>NO.</u> | <u>PART NO.</u> | DESCRIPTION                      | <u>QUANTITY</u> |
|--------------|------------------|------------------------------------|-----------------|------------|-----------------|----------------------------------|-----------------|
| 1,           | C-6001           | Tailstock Casling                  | 1               | 41.        | C-6026          | Stoper                           | 2               |
| 2.           | C-6002           | Tailstock Base                     | 1               | 42.        | C-6035          | Wippers (Vee)                    | 2               |
| 3.           | C-6003           | Handwheel