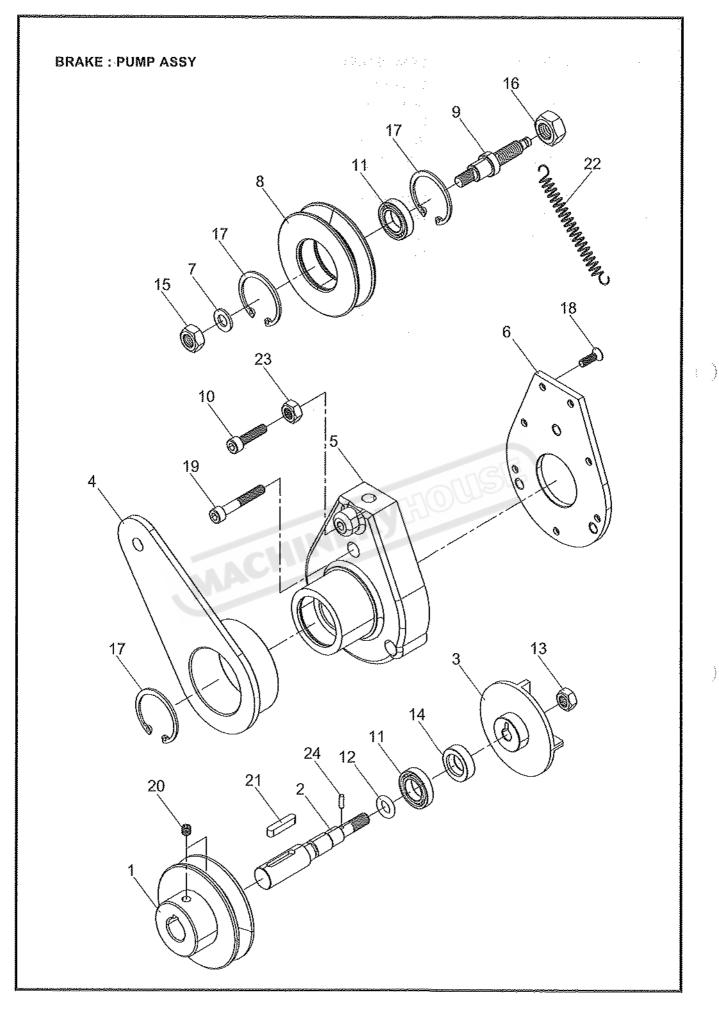

 $\langle \rangle$ 

| <u>NO.</u> | <u>PART NO.</u> | DESCRIPTION                   | <u>QUANTITY</u> |
|------------|-----------------|-------------------------------|-----------------|
| 1.         | C-1154          | Connector                     | 1               |
| 2,         | A-4106          | Drain Pipe                    | 1               |
| 3.         | A-1173          | Plug                          | 1               |
| 4.         | A-4123          | Return Hose                   | 1               |
| 5.         | C-1101          | Adaptor                       | 1               |
| 6.         | C-1102-1        | Dipstick Cap                  | <b>t</b>        |
| 7.         | C-1105-1        | Oil Tank                      | 1               |
| 8.         | A-4115          | Hoses                         | 2               |
| 9.         | A-4111          | Clamp                         | 2               |
| 10.        | A-4124          | Inlet Hose                    | 1               |
|            |                 |                               |                 |
| 11.        | A-6013          | O-Ring (P25)                  | 1               |
| 12.        | A-4110          | Clamp                         | 1               |
| 13.        | A-4102          | Pump                          | 1               |
| 14.        | A-1206          | Socket Head Cap Screw (M6x12) | 4               |
| 15.        | A-4101          | Elbow                         | 1               |
| 16.        | C-7028-6        | Motor Pulley                  | 1               |
| 17.        | A-0109          | Vee BeltA-72"                 | 4               |
| 18.        | A-1901          | Washer (\$\$6)                | 4               |
| 19.        | A-0498          | Elbow                         | 1               |
| 20.        | A-1202          | Socket Head Cap Screw (M6x12) | 4               |
|            |                 |                               |                 |

31/08/2017

| <u>NO.</u> | PART NO. | DESCRIPTION                   | QUANTITY |
|------------|----------|-------------------------------|----------|
| 1.         | C-1154   | Connector                     | 1        |
| 2.         | A-4106   | Drain Pipe                    | 1        |
| 3.         | A-1173   | Plug                          | 1        |
| 4.         | A-4123   | Return Hose                   | 1        |
| 5.         | C-1101   | Adaptor                       | 1        |
|            |          |                               |          |
| 6.         | C-1102   | Dipstick Cap                  | 1        |
| 7.         | C-1105   | Oil Tank                      | 1        |
| 8.         | A-4115   | Hoses                         | 2        |
| 9.         | A-4111   | Clamp                         | 2        |
| 10.        | A-4124   | Inlet Hose                    |          |
|            |          |                               |          |
| 11.        | A-6013   | O-Ring (P25)                  | 1        |
| 12.        | A-4110   | Clamp                         | 1        |
| 13.        | A-1180   | Outlet                        | 1        |
| 14.        | A-0498   | Elbow                         | 1        |
| 15.        | A-0124   | Vee Belt (50HZ) A-34"         | 1        |
|            | A-0123   | Vee Belt (60HZ) A-33"         | 1        |
| 16.        | C-7028-6 | Motor Pulley (50Hz)           | 1        |
|            | C-7028-3 | Motor Pulley (60Hz)           | 1        |
| 17.        | A-0109   | Vee Belt (50Hz) A-72"         | 4        |
|            | A-0110   | Vee Belt (60Hz) A-73"         | 4        |
| 18.        | A-1202   | Socket Head Cap Screw (M6x12) | 4        |
|            |          | ACHINER                       |          |
|            |          |                               |          |