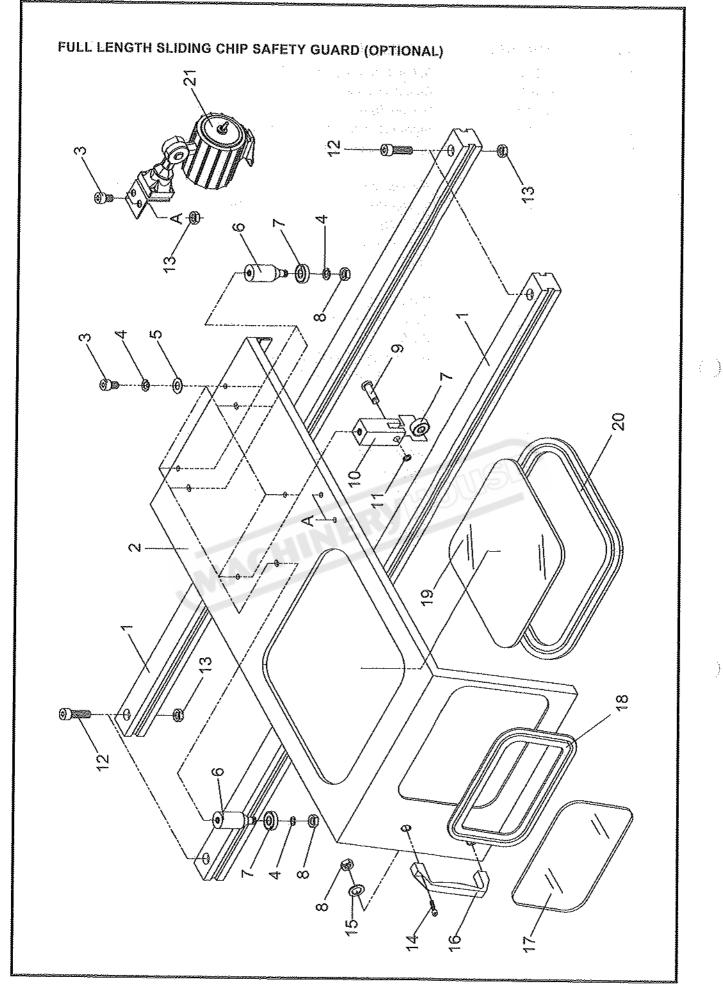

| Button Head Cap Screw (M6 x 16)     | 4        |
| 15.        | A-1102           | Socket Headless Set Screw (M6 x 12) | 2        |
| 16.        | A-9139           | Window                              | 1        |
| 17.        | A-9140           | Strap                               | 1        |
| 18.        | C-8137           | Chuck Safety Guard                  | 1        |
| 19.        | C-8139           | Supporter                           | 2        |
| 20.        | A-1101           | Socket Headless Set Screw (M6 x 10) | 2        |
| 21.        | C-8138-1         | Limit Dog                           | 1        |
|            |                  |                                     |          |
|            |                  |                                     |          |



 $\langle \rangle$ 

| <u>NO.</u> | <u>PART NO</u> . | DESCRIPTION                        | QUANTITY |
|------------|------------------|------------------------------------|----------|
| 1.         | C-8113           | Guídance                           | 2        |
| 2.         | C-8112           | Chip Safety Guard                  | 1        |
| 3.         | A-1203           | Socket Head Cap Screw (M6 x 16)    | 9        |
| 4.         | A-1802           | Spring Washer (ø8)                 | 12       |
| 5.         | A-1917           | Washer (ø6)                        | 7        |
|            |                  |                                    |          |
| 6.         | C-8116           | Pivot                              | 5        |
| 7.         | A-2044           | Beari