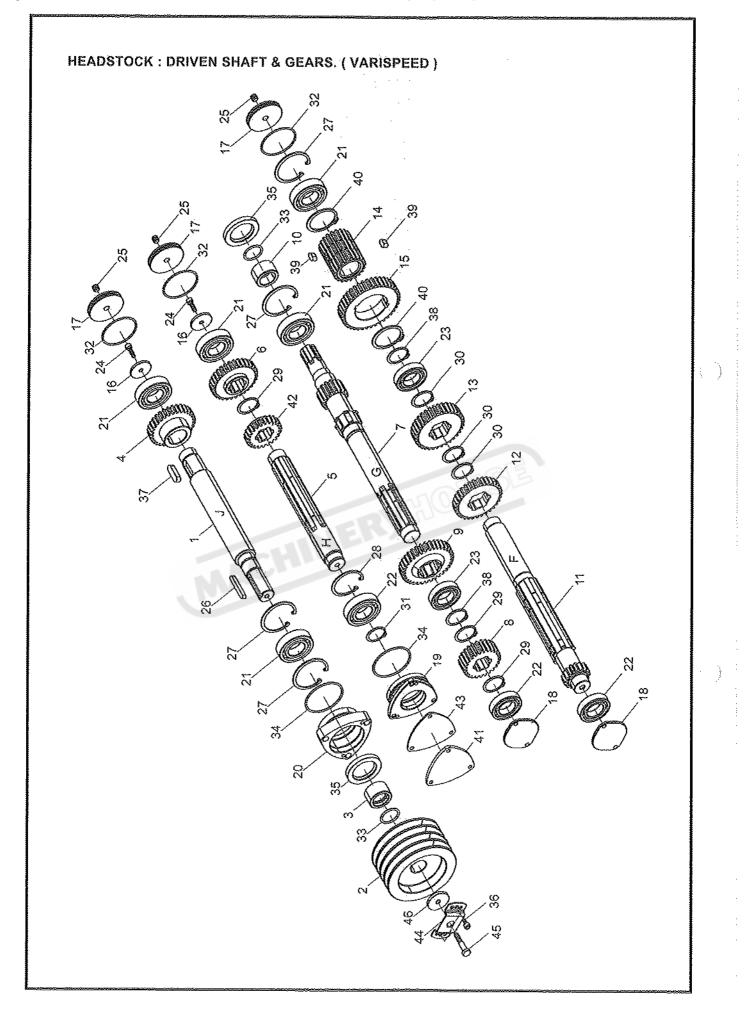

(

and the second second

| <u>NO</u> , | PART NO. | DESCRIPTION                       | <u>QUANTITY</u> |     | <u>Part no</u> . | DESCRIPTION                     | QUANTIT)   |
|-------------|----------|-----------------------------------|-----------------|-----|------------------|---------------------------------|------------|
| 1.          | C-1038   | Shaft (J)                         | 1               |     | C-1007-2         | Cover                           | 1          |
| 2.          | C-1040-1 | Pulley                            | 1               | 42. | C-1045           | Gear (23T)                      | . <b>1</b> |
| 3.          | C-1041   | Spacer                            | 1               | 43. | C-1007           | Gasket                          | . 1        |
| 4.          | C-1042   | Gear (31T)                        | 1               | 44. | C-1096           | Clamp Plate                     | 1          |
| 5.          | C-1043   | Shaít (H)                         | 1               |     | A-1425           | ,<br>Hexagon Head Screw (M8x20) | 1          |
|             |          |                                   |                 |     |                  |                                 |            |
| 6.          | C-1050   | Gear (31T)                        | 1.              | 46. | T-1005           | Washer                          | 1.         |
| 7.          | C-1052   | Shaft (G)                         | . 1             |     |                  | •<br>•                          |            |
| 8.          | C-1053-1 | Gear (25T)                        | 1               |     | · .              |                                 |            |
| 9.          | C-1054   | Gear (35T)                        | 1               |     |                  | •                               |            |
| 10.         | C-1055   | Collar                            | 1               |     | · .              | ·<br>·                          |            |
|             |          |                                   |                 |     | •                |                                 | :          |
| 11.         | C-1056   | Shaft (F)                         | 1               |     | 1                |                                 |            |
| 12.         | C-1057-1 | Gear (32T)                        | i . 1           |     |                  |                                 |            |
| 13.         | C-1058-1 | Gear (34T)                        | 1               |     |                  |                                 |            |
| 14.         | C-1060A  | Compound Gear (21T)               | 1               |     |                  |                                 |            |
| 15.         | C-1060B  | Gear (40T)                        | · 1             |     |                  |                                 |            |
|             |          |                                   | · .             |     |                  |                                 |            |
| 16.         | C-1028   | Washer                            | 2               |     |                  |                                 |            |
| 17.         | C-1009   | Plug                              | 3               |     |                  |                                 |            |
| 18.         | C-1008   | Cover                             | 2               |     |                  |                                 |            |
| 19.         | C-1007-1 | Bearing Housing                   | 1               |     |                  |                                 | :          |
| 20.         | C-1006   | Bearing Housing                   | 1               |     | 1 June           |                                 |            |
|             |          |                                   | <b>E / 7</b>    |     |                  |                                 |            |
| 21.         | A-2036   | Bearing (#6206)                   | 5               |     |                  |                                 |            |
| 22.         | A-2029   | Bearing (#6006)                   | 3               |     |                  |                                 |            |
| 23.         | A-2030   | Bearing (#6007)                   | 2               |     |                  |                                 |            |
| 24.         | A-1204   | Socket Head Cap Screw (M6x20)     | 2               |     |                  |                                 |            |
| 25.         | A-1108   | Socket Headless Set Screw (M10x1) | 0) 3            |     |                  |                                 |            |
|             |          | •                                 |                 |     | •                |                                 |            |
| 26.         | A-7226   | Key (7x7x50)                      |                 |     |                  |                                 |            |
| 27.         | A-3206   | Circlip (R62)                     | 4               |     |                  |                                 |            |
| 28.         | A-3205   | Circlip (R55)                     | 1               |     |                  |                                 |            |
| 29.         | A-3324   | Circlip (S34)                     | 3               |     |                  |                                 |            |
| 30.         | A-3316   | Circlip (S42)                     | 3               |     |                  |                                 |            |
|             |          |                                   |                 |     |                  |                                 |            |
| 31.         | A-3312   | Circlip (S30)                     | 1               |     |                  |                                 |            |
| 32.         | A-6021   | O-Ring (G55)                      | 3               |     |                  |                                 |            |
| 33.         | A-6014   | O-Ring (P28)                      | 2               |     |                  |                                 |            |
| 34.         | A-6028   | O-Ring (AN6230/9)                 | 2               |     |                  |                                 |            |
| 35.         | A-5020   | Oil Seal (TC40x60x10)             | 2               |     |                  |                                 |            |
|             |          |                                   |                 |     |                  |                                 |            |
| 36.         | A-1202   | Socket Head Cap Screw (M6x12)     | 2               |     |                  |                                 |            |
| 37.         | A-7227   | Key (10x8x35)                     | 1               |     |                  |                                 |            |
|             | A-3314   | Circlip (S35)                     | 2               |     |                  |                                 |            |
|             | A-7275   | Key (8x8x15)                      | 2               |     |                  |                                 |            |
|             | A-3331   | Circlip (S58)                     | 2               |     |                  |                                 |            |

()

| <u>NO</u> . | <u>PART NO.</u> | DESCRIPTION                        | QUANTITY | <u>NO.</u> | <u>PART NO.</u> | DESCRIPTION                   | QUANTITY |
|-------------|-----------------|------------------------------------|----------|------------|-----------------|-------------------------------|----------|
| 1.          | C-1038          | Shaft (J)                          | 1        | 41.        | C-1007-2        | Cover                         | i        |
| 2.          | C-1040-1        | Pulley                             | 1        | 42.        | A-7247          | Key (8x8x12)                  | 6        |
| 3.          | C-1041          | Spacer                             | 1        | 43.        | C-1046          | Spacer                        | 1        |
| 4.          | C-1042          | Gear (31T)                         | 1        | 44.        | C-1047          | Gear (27T)                    | 1        |
| <b>5</b> .  | C-1043          | Shaft (H)                          | <b>1</b> | 45.        | C-1048          | Gear (19T)                    | 1        |
| 6.          | C-1050          | Gear (31†)                         | 1        | 46.        | C-1049          | Spacer                        | 1.       |
| 7.          | C-1052          | Shaft (G)                          | 1        | 47.        | C-1053A         | Gear (40T)                    | 1        |
| 8.          | A-3346          | Circlip (S56)                      | 1        | 48.        | C-1053B         | Gear (25T)                    | 1        |
| 9.          | C-1054          | Gear (35T)                         | 1        | 49.        | C-1058A         | Gear (34T)                    | 1        |
| 10.         | C-1055          | Collar                             | 1        | 50.        | C-1058B         | Gear (30T)                    | 1        |
| 11.         | C-1056          | Shall (F)                          | 1        | 51         | C-1059A         | Gear (26T)                    | Ī        |
| 12.         | C-1057-1        | Gear (32T)                         | 1        | 52.        | C-1059B         | Gear (38T)                    | 1        |
| 13.         | C-1045          | Gear (231)                         | 1        | 53.        | A-3345          | Circlip (S52)                 | 1        |
| 14.         | C-1060A         | Compound Gear (21T)                | 1        | 54.        | C-1007          | Gasket                        | 1        |
| 15.         | C-1060B         | Gear (40T)                         | 1        | 55.        | A-1202          | Socket Head Cap Screw (M6x12) | 2        |
| 16.         | C-1028          | Washer                             | 2        | 56.        | A-1425          | Hexagon Head Screw (M8x20)    | 1        |
| 17.         | C-1009          | Plug                               | 3        | 57.        | T-1005          | Washer                        | 1        |
| 18.         | C-1008          | Cover                              | 2        |            | - 6             |                               |          |
| 19.         | C-1007-1        | Bearing Housing                    | 1 .      |            | L'IL            |                               |          |
| 20.         | C-1006          | Bearing Housing                    | 1        | R          | S DB            |                               |          |
| 21.         | A-2036          | Bearing (#6206)                    | 5        |            |                 |                               |          |
| 22.         | A-2029          | Bearing (#6006)                    | 3        |            |                 |                               |          |
| 23.         | A-2030          | Bearing (#6007)                    | 2        |            |                 |                               |          |
| 24.         | A-1425          | Socket Head Cap Screw (M8x20)      | 2        |            |                 |                               |          |
| 25.         | A-1108          | Socket Headless Set Screw (M10x10) | 3        |            |                 |                               |          |
| 26.         | A-7226          | Key (7x7x50)                       | 1        |            | ·               |                               |          |
| 27.         | A-3206          | Circlip (R62)                      | 4        |            |                 |                               |          |
| 28.         | A-3205          | Circlip (R55)                      | 1        |            |                 |                               |          |
| 29.         | A-3324          | Circlip (S34)                      | 2        |            |                 |                               |          |
| 30.         | A-3316          | Circlip (S42)                      | . 1      |            | •               |                               |          |
| 31.         | A-3312          | Circlip (S30)                      | 1        |            |                 |                               |          |
| 32.         | A-6021          | O-Ring (G55)                       | 3        |            |                 |                               |          |
| 33.         | A-6014          | O-Ring (P28)                       | 2        |            |                 |                               |          |
| 34.         | A-6028          | O-Ring (AN6230/9)                  | 2        |            |                 |                               |          |
| 35.         | A-5020          | Oil Seal (TC40x60x10)              | 2        |            |                 |                               |          |
| 36.         | C-1096          | Clamp Plate                        | 1        |            |                 |                               |          |
|             | A-7227          | Key (10x8x35)                      | 1        |            |                 |                               |          |
|             | A-3314          | Circlip (S35)                      | 2        |            |                 |                               |          |
|             | A-7275          | Key (8x8x15)                       | 2        |            |                 |                               |          |
|             | A-3331          | Circlip (S58)                      | 3        |            |                 |                               |          |
|             |                 | • • •                              |          |            |                 |                               |          |