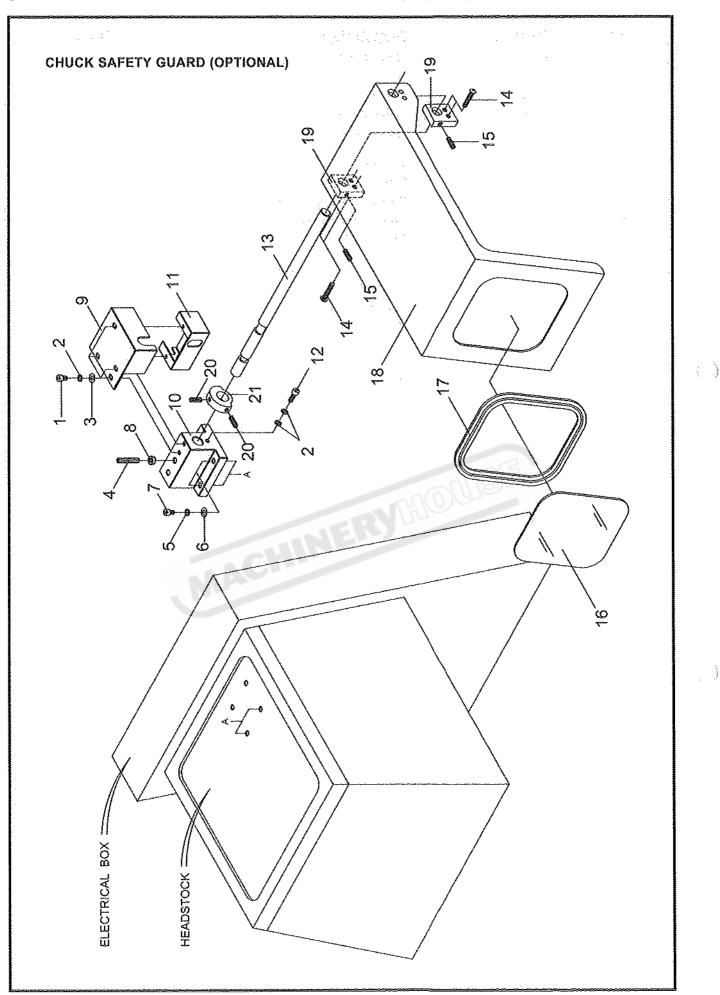

| 1               |
| 37.        | A-4001        | Pín ( <i>φ</i> 3x20)              | 1               |
| 38.        | C-9081        | Bush                              | 1               |
| 39.        | C-9082        | Adjust Screw                      | 1               |
| 40.        | A-1205        | Socket Head Cap Screw (M6x25)     | 1               |
| 41,        | C-9083        | Adjust Screw                      | 1               |
| 42.        | NC-93         | Graduated Plate                   | 1               |
| 43.        | C-9073        | Frame                             | 1               |
| 44.        | A-2000        | Bearing (AS1528)                  | 1               |
|            | 1 1 M M M M M |                                   | ;               |



 $\langle \rangle$ 

| <u>NO.</u> | <u>PART NO</u> . | DESCRIPTION                         | QUANTITY |
|------------|------------------|-------------------------------------|----------|
| 1.         | A-1509           | Button Head Cap Screw (M5 x 10)     | 4        |
| 2.         | A-1813           | Spring Washer (ø5)                  | 6        |
| 3.         | A-1909           | Washer (ø5)                         | 4        |
| 4.         | A-1148           | Socket Headless Set Screw (M8 x 30) | 1        |
| 5.         | A-1812           | Spring Washer (ø1/4")               | 4        |
| 6.         | A-1917           | Washer (ø6)                         | 4        |
| 7.         | A-1205           | Socket Head Cap Screw (M6 x 25)     | 4        |
| 8.         | A-1701