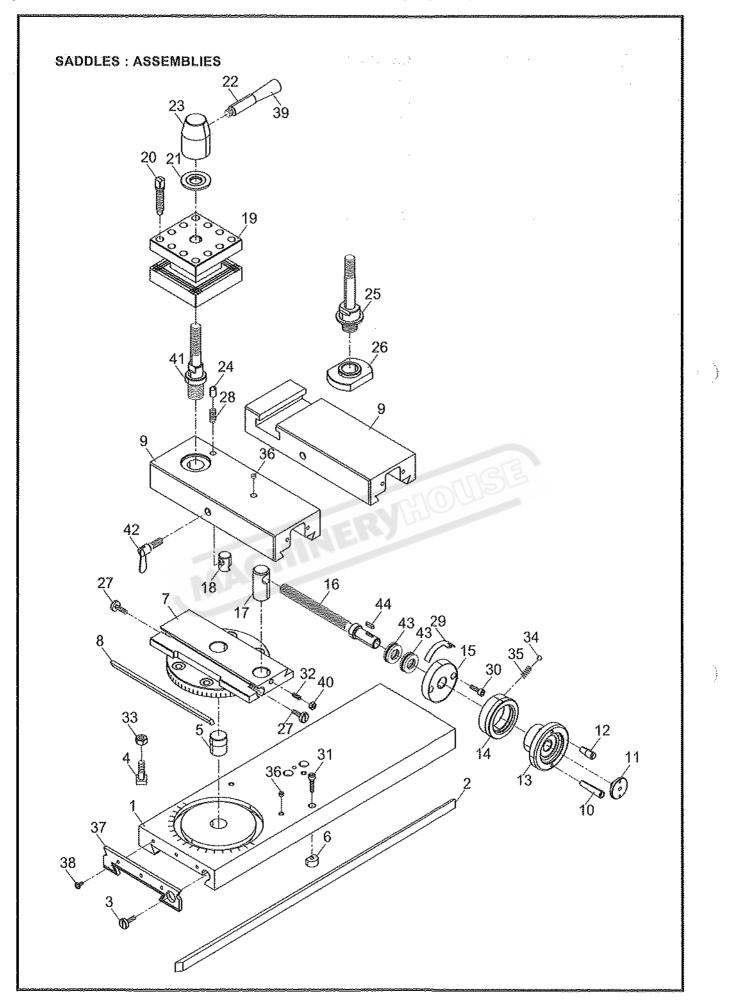

|
| 18.        | A-9311          | Nut                               | 2               |
| 19.        | A-9312          | By-pass                           | 1               |
| 20.        | A-9315          | Sleeve                            | 1               |
|            |                 |                                   |                 |
| 21.        | A-9205          | Ball(                             | 1               |
| 22.        | A-9610          | Jointer (6mm)                     | 1               |
| 23.        | A-9634          | Nut                               | 3               |
| 24.        | A-1509          | Round Head Cap Screw (M5×10)      | 4               |
|            |                 |                                   |                 |



|            | BADZ NO            | DECORDION                           | OHANITITY  | NO  | DADT NO | DESCRIPTION                       | QUAN         | TITY          |
|------------|--------------------|-------------------------------------|------------|-----|---------|-----------------------------------|--------------|---------------|
|            | C-5001             | DESCRIPTION<br>Cross Slide Assembly | QUANTITY   |     | A-9300  | Oilers (1/4°)                     | <u>49000</u> | <u>11)) i</u> |
| 1.         |                    | Gib                                 | 1          |     | C-5029  | Wipper                            | 1            |               |
| 2.<br>3.   | C-5002<br>C-4032   | Gib Screw                           | 2          |     | A-1509  | Cross Recessed